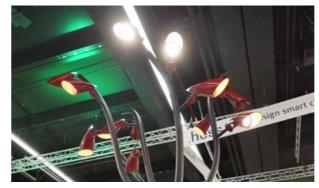

### **ARINI TREE with bench: Integration of inductive** charging options for smart outdoor spaces

new lighting system that combines light and multifunctionality with an extraordinary design inspired by nature. In addition to the lighting, the ARINI can be equipped with various functions – from loudspeakers, cameras, and gobos through to Wi-Fi.

The ARINI TREE occupies a very special place within the ARINI family. Inspired by a stylised tree, it has become a sensational eye-catcher.

ARINI is the third multifunctional lighting system from Hess. A At the Light + Building, we have presented a bench that encircles the ARINI TREE, which has inductive charging capabilities (Qi charging).

With it, we've provided our intelligent lighting system with a shapely and smart bench.

Luminaire and site furnishings - combined in a perfect manner.

**Product Information** www.hess.eu/8185