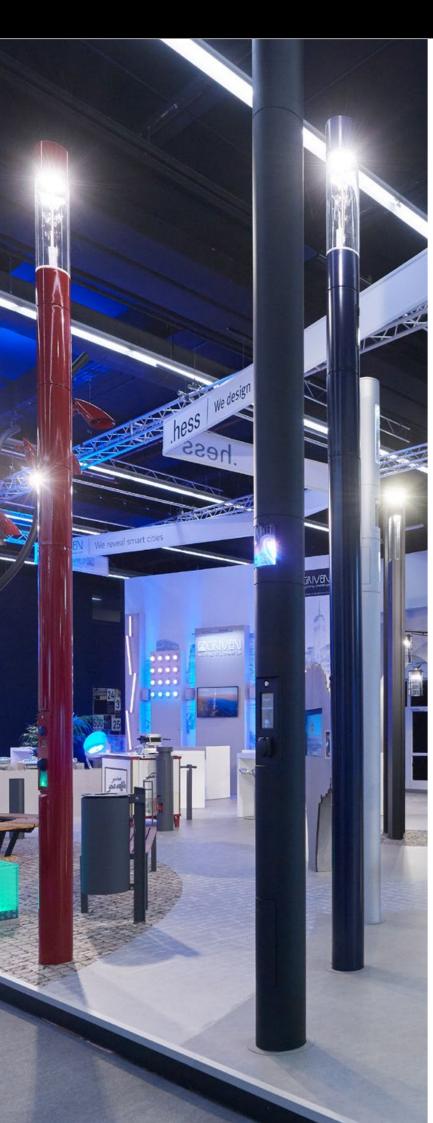

#### **RENO ELEMENTS**

Light and multifunctionality in a completely new design

The RENO ELEMENTS represented an absolute highlight: The new smart lighting system reinterprets the Hess DNA. New yet tried and tested. For RENO ELEMENTS impresses with the best light and real additional value thanks to multifunctionality - in a completely new expression of design. An expression of design – both reduced and striking at the same time!

RENO ELEMENTS with integrated info display.

Equipped with the latest LED technology and useful options such as loudspeakers, cameras, info displays, Wi-Fi, e-mobility, and an external power supply, it creates communicative, informative and networked living environments.