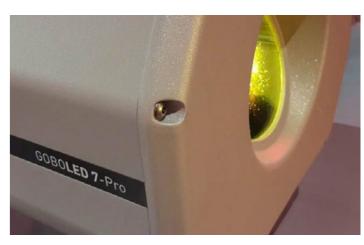

Many new products for extraordinary light staging were displayed, amongst others the powerful GOBOLED 7 projector. Lighter than a 575-W-HDI projector and equipped with numerous effects and patterns, it offers wide-ranging design integration and ensures exact reproduction of graphic designs or logos in outdoor and indoor areas.