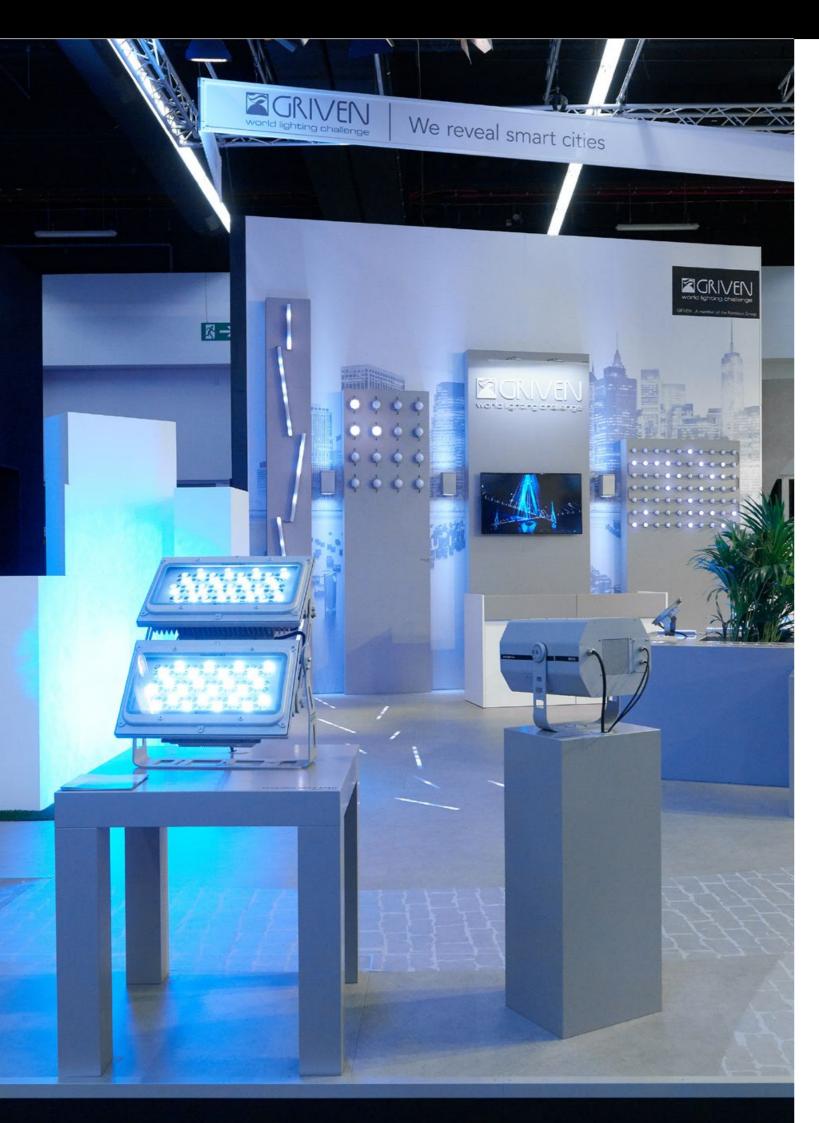

## **GRIVEN** – the specialist for architectural lighting solutions

Our Italian affiliate GRIVEN, which specialises in sophisticated architectural lighting solutions, was integrated into the concept of our trade fair stand. Hess and GRIVEN together meet almost all requirements of sophisticated lighting solutions.

Many new products for extraordinary light staging were displayed, amongst others the powerful GOBOLED 7 projector. Lighter than a 575-W-HDI projector and equipped with numerous effects and patterns, it offers wide-ranging design integration and ensures exact reproduction of graphic designs or logos in outdoor and indoor areas.

Further highlights, such as the ultra compact module GRAPH-i-DOT with 5 mid-power LEDs, the precise and powerful spotlight ONYX XQ as well as the cubic wall spotlight ORPHEO S to the elegant accent lighting on walls completed the range of products and illustrated the wide-ranging creative design options of modern architectural lighting.