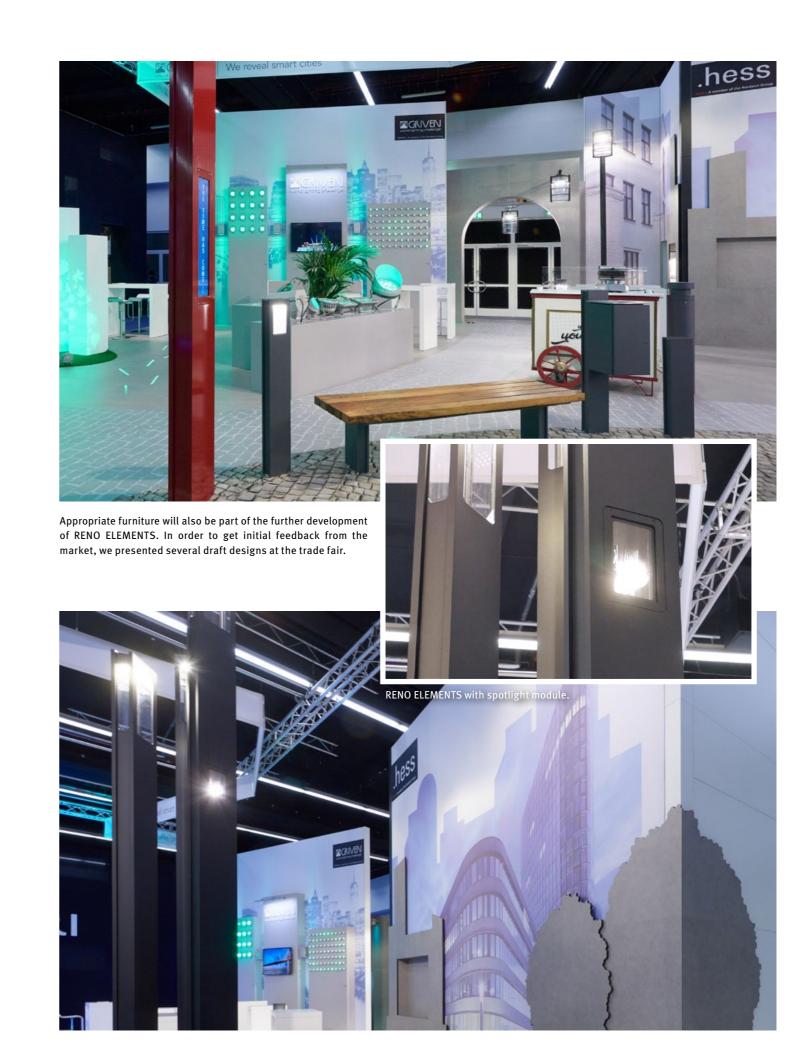

#### **RENO ELEMENTS**

Light and multifunctionality in a completely new design

The RENO ELEMENTS represented an absolute highlight: The new smart lighting system reinterprets the Hess DNA. New yet tried and tested. For RENO ELEMENTS impresses with the best light and real additional value thanks to multifunctionality - in a completely new expression of design. An expression of design – both reduced and striking at the same time!

RENO ELEMENTS with integrated info display.

Equipped with the latest LED technology and useful options such as loudspeakers, cameras, info displays, Wi-Fi, e-mobility, and an external power supply, it creates communicative, informative and networked living environments.