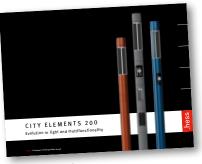

# CITY ELEMENTS 200 – The new cutting edge in the range of multifunctional illuminating columns

The new multifunctional illuminating columns, CITY ELEMENTS 200, epitomise an evolution in light and multifunctionality.

With a diameter of 200 mm and many innovative new features, the CITY ELEMENTS 200 is destined for attractive design and solution concepts in urban environments.

At the same time, the CITY ELEMENTS 200 is exceptionally easy to use, i.e. simple to set up and to install – and that regardless of the weather!

Further information about the CITY ELEMENTS 200 as well as the CITY ELEMENTS 180 and 230 can be found under:

www.hess.eu/3400

Starting from the base element with a minimum height of 2500 mm, it can be extended in 500 mm steps according to your wishes and the needs of the lighting situation. CITY ELEMENTS 200 reaches a maximum total height of up to 9000 mm.