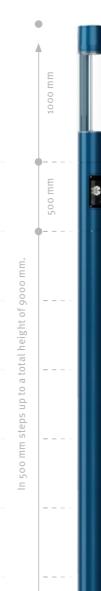

Further information about the CITY ELEMENTS 200 as well as the CITY ELEMENTS 180 and 230 can be found under:

www.hess.eu/3400

Starting from the base element with a minimum height of 2500 mm, it can be extended in 500 mm steps according to your wishes and the needs of the lighting situation. CITY ELEMENTS 200 reaches a maximum total height of up to 9000 mm.