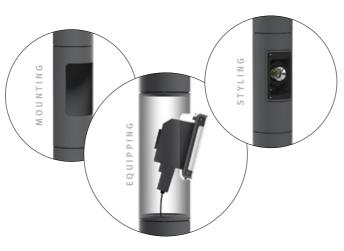

#### **RENO ELEMENTS**

Light and multifunctionality in a completely new design

The RENO ELEMENTS represented an absolute highlight: The new smart lighting system reinterprets the Hess DNA. New yet tried and tested. For RENO ELEMENTS impresses with the best light and real additional value thanks to multifunctionality - in a completely new expression of design. An expression of design – both reduced and striking at the same time!

RENO ELEMENTS with integrated info display.

Equipped with the latest LED technology and useful options such as loudspeakers, cameras, info displays, Wi-Fi, e-mobility, and an external power supply, it creates communicative, informative and networked living environments.