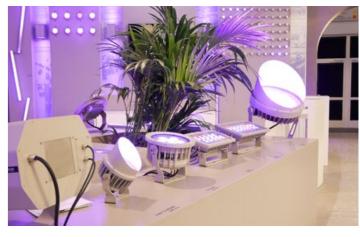

Further highlights, such as the ultra compact module GRAPH-i-DOT with 5 mid-power LEDs, the precise and powerful spotlight ONYX XQ as well as the cubic wall spotlight ORPHEO S to the elegant accent lighting on walls completed the range of products and illustrated the wide-ranging creative design options of modern architectural lighting.