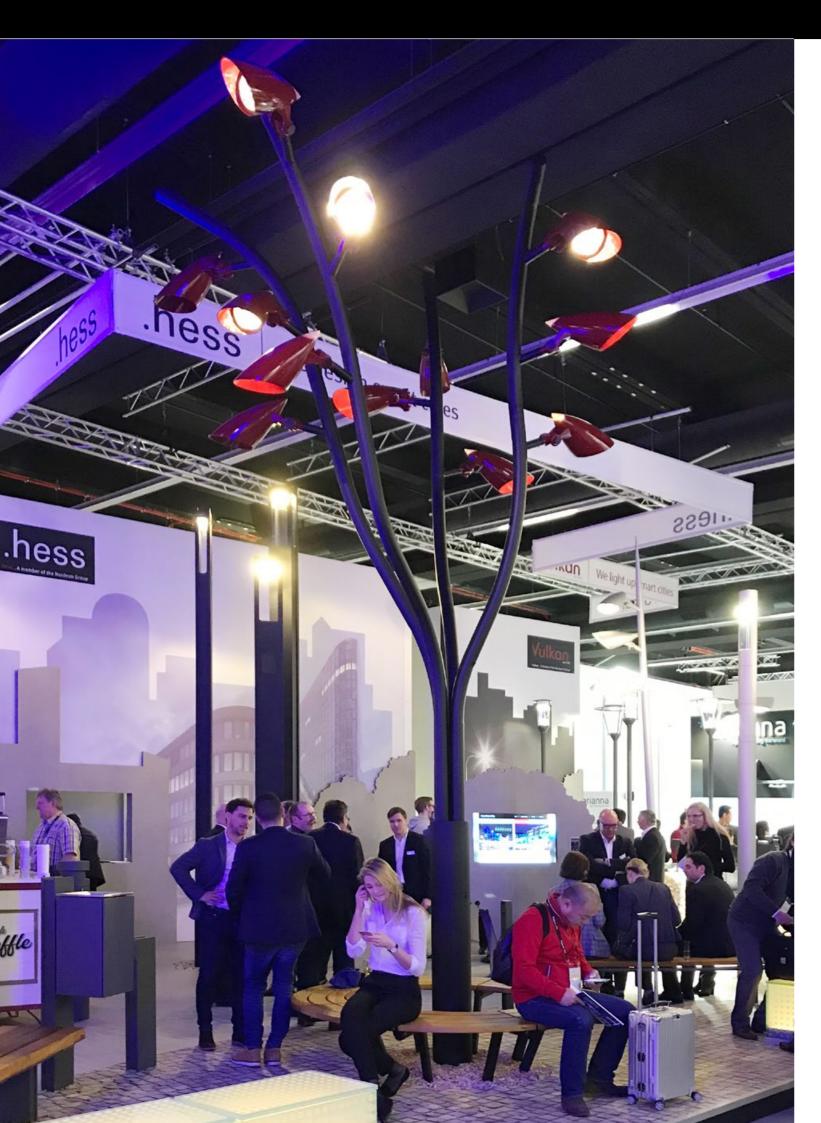

### **ARINI TREE with bench: Integration of inductive** charging options for smart outdoor spaces

new lighting system that combines light and multifunctionality with an extraordinary design inspired by nature. In addition to the lighting, the ARINI can be equipped with various functions – from loudspeakers, cameras, and gobos through to Wi-Fi.

The ARINI TREE occupies a very special place within the ARINI family. Inspired by a stylised tree, it has become a sensational eye-catcher.

ARINI is the third multifunctional lighting system from Hess. A At the Light + Building, we have presented a bench that encircles the ARINI TREE, which has inductive charging capabilities (Qi charging).

With it, we've provided our intelligent lighting system with a shapely and smart bench.

Luminaire and site furnishings - combined in a perfect manner.

**Product Information** www.hess.eu/8185