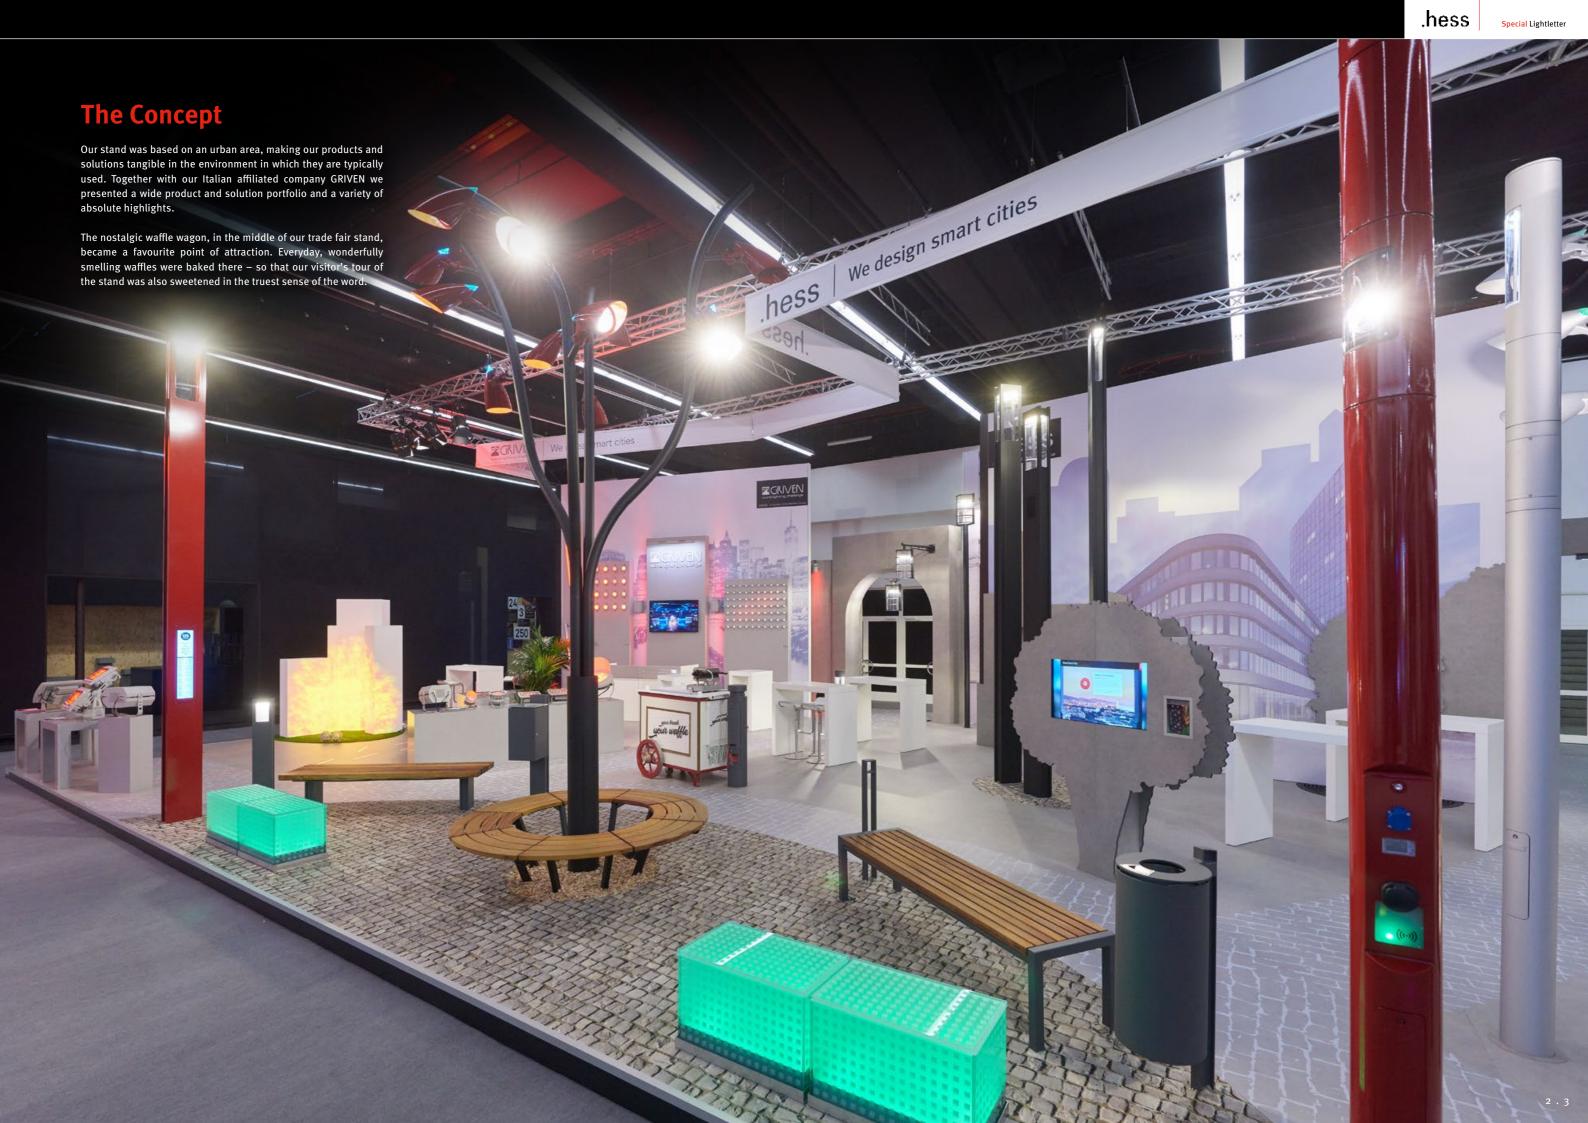

## **GRIVEN** – the specialist for architectural lighting solutions

Our Italian affiliate GRIVEN, which specialises in sophisticated architectural lighting solutions, was integrated into the concept of our trade fair stand. Hess and GRIVEN together meet almost all requirements of sophisticated lighting solutions.

Many new products for extraordinary light staging were displayed, amongst others the powerful GOBOLED 7 projector. Lighter than a 575-W-HDI projector and equipped with numerous effects and patterns, it offers wide-ranging design integration and ensures exact reproduction of graphic designs or logos in outdoor and indoor areas.

Further highlights, such as the ultra compact module GRAPH-i-DOT with 5 mid-power LEDs, the precise and powerful spotlight ONYX XQ as well as the cubic wall spotlight ORPHEO S to the elegant accent lighting on walls completed the range of products and illustrated the wide-ranging creative design options of modern architectural lighting.