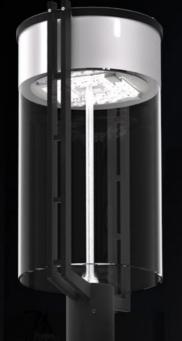

# CITY ELEMENTS 200 – The new cutting edge in the range of multifunctional illuminating columns

The new multifunctional illuminating columns, CITY ELEMENTS 200, epitomise an evolution in light and multifunctionality.

With a diameter of 200 mm and many innovative new features, the CITY ELEMENTS 200 is destined for attractive design and solution concepts in urban environments.

At the same time, the CITY ELEMENTS 200 is exceptionally easy to use, i.e. simple to set up and to install – and that regardless of the weather!

Our multifunctional lighting system CITY ELEMENTS offers integrated solutions for all inner city demands — and that goes far beyond the mere lighting functions. At the same time, the lighting system fulfils the highest of design requirements — and is distinguished by multifunctionality at its best.