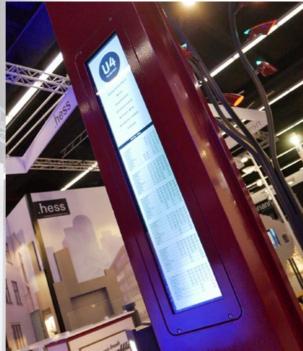

#### **RENO ELEMENTS**

Light and multifunctionality in a completely new design

The RENO ELEMENTS represented an absolute highlight: The new smart lighting system reinterprets the Hess DNA. New yet tried and tested. For RENO ELEMENTS impresses with the best light and real additional value thanks to multifunctionality - in a completely new expression of design. An expression of design – both reduced and striking at the same time!

RENO ELEMENTS with integrated info display.

Equipped with the latest LED technology and useful options such as loudspeakers, cameras, info displays, Wi-Fi, e-mobility, and an external power supply, it creates communicative, informative and networked living environments.