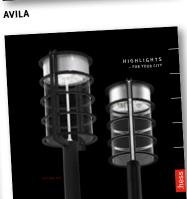

# AVILA and VILLAGE 300 New highlights for urban environments

The AVILA and VILLAGE 300 – truly new highlights for urban environments. Both luminaires make an impressive showing in their own, unique way. The AVILA, unpretentious and puristic, the VILLAGE 300, elegant and extremely decorative, stands out in urban spaces with delicate aluminium rings encircling the luminaire body.

With mounting heights of up to 6 metres, both luminaires offer a wide range of uses for integrated design solutions. Both luminaires are also available as complete luminaire families – as hanging wall mounted luminaires, as standing wall mounted luminaires, as pole top mounted luminaires and as catenary suspended luminaires.

Product Information www.hess.eu/avila

Furthermore, the possibilities for individualisation were also sho On the one hand using a custom-made model of the VILLAGE 300 with a built-in, gold-coloured perforated plate, which ensures a particularly warm and pleasant lighting mood. On the other hand, by means of an individually customizable AVILA.

With the AVILA and the VILLAGE 300, there are almost no limits to your ideas.