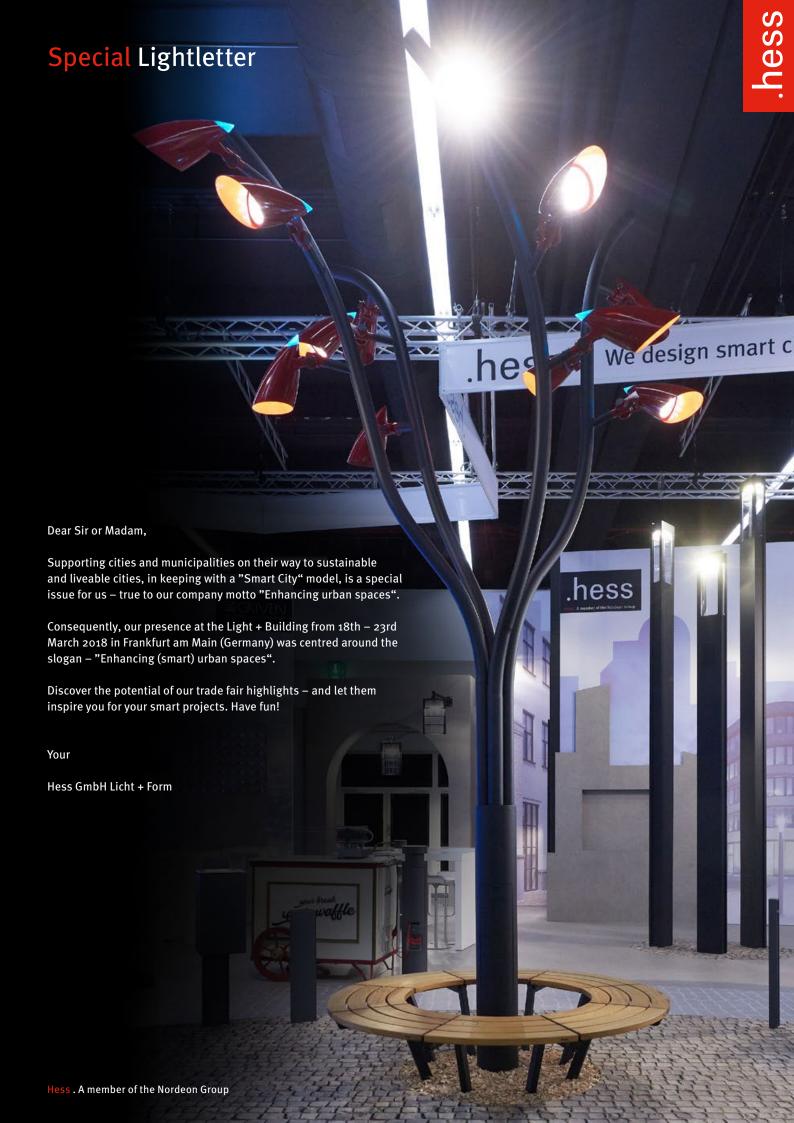

### **ARINI TREE with bench: Integration of inductive** charging options for smart outdoor spaces

new lighting system that combines light and multifunctionality with an extraordinary design inspired by nature. In addition to the lighting, the ARINI can be equipped with various functions – from loudspeakers, cameras, and gobos through to Wi-Fi.

The ARINI TREE occupies a very special place within the ARINI family. Inspired by a stylised tree, it has become a sensational eye-catcher.

ARINI is the third multifunctional lighting system from Hess. A At the Light + Building, we have presented a bench that encircles the ARINI TREE, which has inductive charging capabilities (Qi charging).

With it, we've provided our intelligent lighting system with a shapely and smart bench.

Luminaire and site furnishings - combined in a perfect manner.

**Product Information** www.hess.eu/8185