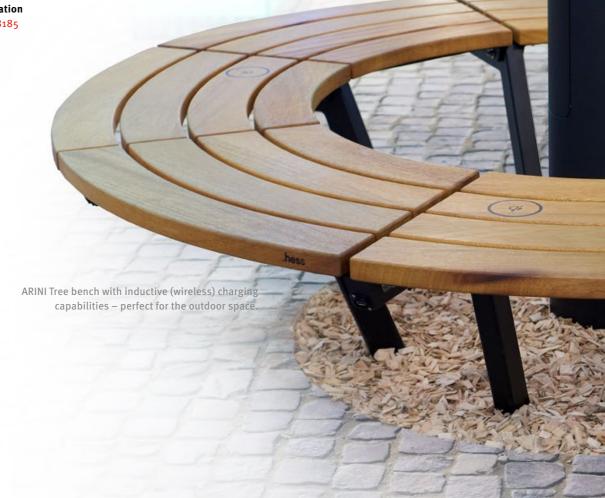

The ARINI TREE occupies a very special place within the ARINI family. Inspired by a stylised tree, it has become a sensational eye-catcher.

ARINI is the third multifunctional lighting system from Hess. A At the Light + Building, we have presented a bench that encircles the ARINI TREE, which has inductive charging capabilities (Qi charging).

With it, we've provided our intelligent lighting system with a shapely and smart bench.

Luminaire and site furnishings - combined in a perfect manner.

**Product Information** www.hess.eu/8185