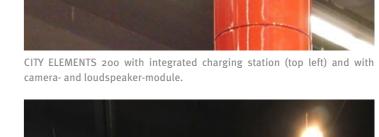

# CITY ELEMENTS 200 – The new cutting edge in the range of multifunctional illuminating columns

The new multifunctional illuminating columns, CITY ELEMENTS 200, epitomise an evolution in light and multifunctionality.

With a diameter of 200 mm and many innovative new features, the CITY ELEMENTS 200 is destined for attractive design and solution concepts in urban environments.

At the same time, the CITY ELEMENTS 200 is exceptionally easy to use, i.e. simple to set up and to install – and that regardless of the weather!

Our multifunctional lighting system CITY ELEMENTS offers integrated solutions for all inner city demands — and that goes far beyond the mere lighting functions. At the same time, the lighting system fulfils the highest of design requirements — and is distinguished by multifunctionality at its best.