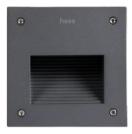

### URBAN

The product family URBAN is an LED recessed wall luminaire, that was specially designed for outdoor areas and is available in two sizes, as URBAN and MINI URBAN.

URBAN 65 as the larger model, MINI URBAN as a more compact version.

### MINI URBAN

MINI URBAN | 22.04011.1V001 LED 4.8W SKI (2700K) ASYM

Luminaire housing and cover frame made of aluminium With installation housing made of plastic Light emission from tempered glass, satin-finished Light distribution: asymmetrical, down light Equipped 4.8W (2700K) (230V/50Hz) Ingress protection IP65, protection rating I Colour: DB 703