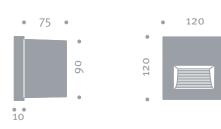

I URBAN | 22.04011.1V001 LED 4.8W SKI (2700K) ASYM

Luminaire housing and cover frame made of aluminium With installation housing made of plastic Light emission from tempered glass, satin-finished Light distribution: asymmetrical, down light Equipped 4.8W (2700K) (230V/50Hz) Ingress protection IP65, protection rating I Colour: DB 703

Connection: Terminal up to 3 x 2.5 mm<sup>2</sup> in the luminaire L70 20.000h | CRI 80 | MacAdam 4



| 65 08 I GLASS 106 x 106 | CE | IP<br>65 | IK<br>08 | CLASE<br>I | AI | GLASS | 960° | 106 x 106 | LED |
|-------------------------|----|----------|----------|------------|----|-------|------|-----------|-----|
|-------------------------|----|----------|----------|------------|----|-------|------|-----------|-----|

#### Light distribution



#### Drawing



Recessing box included

# .hess

## URBAN

URBAN | 22.03011.1V001 LED 7W SKI (3000K) ASYM

Luminaire housing and cover frame made of aluminium With installation housing made of plastic Light emission from tempered glass, satin-finished Light distribution: asymmetrical, down light Equipped 7W (3000K) (230V/50Hz) Ingress protection IP65, protection rating I Colour: DB 703

Connection: Terminal up to 3 x 10 mm<sup>2</sup> in the luminaire L80 B10 50.000h | CRI 80 | MacAdam 3

| CE | IP<br>65 | IK<br>08 | CLASE<br>I | AI | GLASS | 960° | 106 x 106 | LED |
|----|----------|----------|------------|----|-------|------|-----------|-----|
|----|----------|----------|------------|----|-------|------|-----------|-----|



#### Light distribution



Drawing



Recessing box included