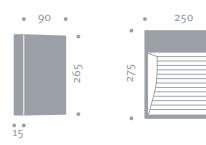

#### Light distribution



#### Drawing



Recessing box included

# .hess

## URBAN

URBAN | 22.03011.1V001 LED 7W SKI (3000K) ASYM

Luminaire housing and cover frame made of aluminium With installation housing made of plastic Light emission from tempered glass, satin-finished Light distribution: asymmetrical, down light Equipped 7W (3000K) (230V/50Hz) Ingress protection IP65, protection rating I Colour: DB 703

Connection: Terminal up to 3 x 10 mm<sup>2</sup> in the luminaire L80 B10 50.000h | CRI 80 | MacAdam 3

| CE | IP<br>65 | IK<br>08 | CLASE<br>I | AI | GLASS | 960° | 106 x 106 | LED |
|----|----------|----------|------------|----|-------|------|-----------|-----|
|----|----------|----------|------------|----|-------|------|-----------|-----|



#### Light distribution



Drawing



Recessing box included