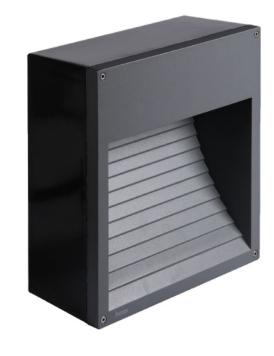

### MINI URBAN

MINI URBAN | 22.04011.1V001 LED 4.8W SKI (2700K) ASYM

Luminaire housing and cover frame made of aluminium With installation housing made of plastic Light emission from tempered glass, satin-finished Light distribution: asymmetrical, down light Equipped 4.8W (2700K) (230V/50Hz) Ingress protection IP65, protection rating I Colour: DB 703

Connection: Terminal up to 3 x 2.5 mm<sup>2</sup> in the luminaire L70 20.000h | CRI 80 | MacAdam 4

| 65 08 I GLASS 106 x 106 | CE | IP<br>65 | IK<br>08 | CLASE<br>I | AI | GLASS | 960° | 106 x 106 | LED |
|-------------------------|----|----------|----------|------------|----|-------|------|-----------|-----|
|-------------------------|----|----------|----------|------------|----|-------|------|-----------|-----|