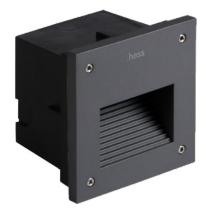

### URBAN

The product family URBAN is an LED recessed wall luminaire, that was specially designed for outdoor areas and is available in two sizes, as URBAN and MINI URBAN.

URBAN 65 as the larger model, MINI URBAN as a more compact version.

## URBAN

URBAN | 22.03011.1V001 LED 7W SKI (3000K) ASYM

Luminaire housing and cover frame made of aluminium With installation housing made of plastic Light emission from tempered glass, satin-finished Light distribution: asymmetrical, down light Equipped 7W (3000K) (230V/50Hz) Ingress protection IP65, protection rating I Colour: DB 703