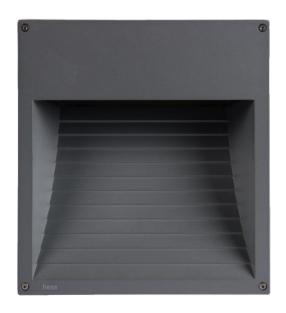

### URBAN

The product family URBAN is an LED recessed wall luminaire, that was specially designed for outdoor areas and is available in two sizes, as URBAN and MINI URBAN.

URBAN 65 as the larger model, MINI URBAN as a more compact version.

The URBAN impresses with an almost glare-free light for – for a high visual comfort.

Both models are protected with the protection rating IP65 and are therefore, ideally suited for demanding applications in outdoor areas. As a result of the simple, unobtrusive design, the luminaire fits in almost any environment.

## URBAN

URBAN | 22.03011.1V001 LED 7W SKI (3000K) ASYM

Luminaire housing and cover frame made of aluminium With installation housing made of plastic Light emission from tempered glass, satin-finished Light distribution: asymmetrical, down light Equipped 7W (3000K) (230V/50Hz) Ingress protection IP65, protection rating I Colour: DB 703