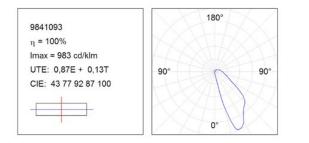

#### Light distribution

Connection: Terminal up to 3 x 10 mm<sup>2</sup> in the luminaire L80 B10 50.000h | CRI 80 | MacAdam 3

| CE | IP<br>65 | IK<br>08 | CLASE<br>I | AI | GLASS | 960° | 106 x 106 | LED |
|----|----------|----------|------------|----|-------|------|-----------|-----|
|----|----------|----------|------------|----|-------|------|-----------|-----|