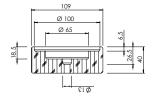

#### Technical specifications

We integrate the waterproof 12/24V qi certified wireless charger range from Scanstrut, Type ROKK, which enables phone and tablet charging in a very easy and comfortable way.

- Preinstalled
- Input voltage range: 10-30V (12/24V system)
- Input current max: 1.5A
- Power: 5W (5V, 1A)
- Ingress protection: IPX6 waterproof
- UV-stable
- Anti-slip