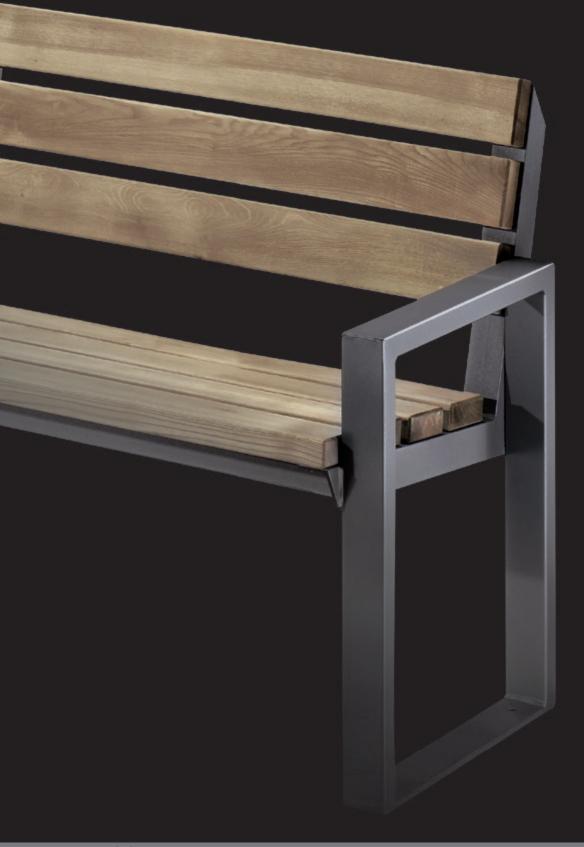

#### Smart benches - for smart urban spaces.

You want to offer your residents, guests, and visitors something special? No problem at all.

While they enjoy a break on our bench, they can charge their smart phone or tablet at the same time. It's very convenient and completely wireless thanks to our integrated QI charging stations, which are perfectly embedded in the battens of the seat and specially designed to meet the demands of outdoor use.

It is also possible to install USB charging sockets on request.

With each design, we make sure that the cables and plug connections are laid and attached in such a way that they can withstand the most challenging environments – whether in terms of weather or vandalism.

#### Technical specifications

We integrate the waterproof 12/24V qi certified wireless charger range from Scanstrut, Type ROKK, which enables phone and tablet charging in a very easy and comfortable way.