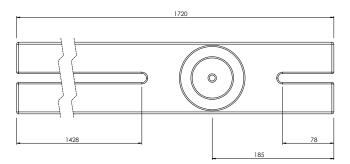

e to install USB charging sockets on request.

With each design, we make sure that the cables and plug connections are laid and attached in such a way that they can withstand the most challenging environments – whether in terms of weather or vandalism.

Every visit to your shopping mall, marketplace or outdoor area will thus be an unforgettable experience without any unpleasant surprises.



#### Technical specifications

We integrate the waterproof 12/24V qi certified wireless charger range from Scanstrut, Type ROKK, which enables phone and tablet charging in a very easy and comfortable way.

- Preinstalled
- Input voltage range: 10-30V (12/24V system)
- Input current max: 1.5A
- Power: 5W (5V, 1A)
- Ingress protection: IPX6 waterproof
- UV-stable
- Anti-slip



#### Dimensional diagram







### Other smart solutions for smart cities

– made by Hess



More information round about the "SMART CITY" topic could be found on our website:













nt