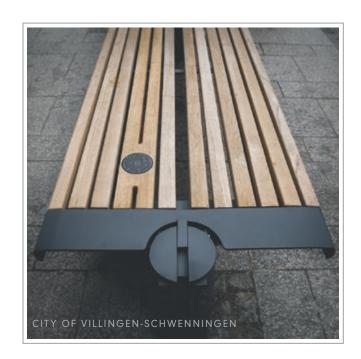

#### Smart benches - for smart urban spaces.

You want to offer your residents, guests, and visitors something special? No problem at all.

While they enjoy a break on our bench, they can charge their smart phone or tablet at the same time. It's very convenient and completely wireless thanks to our integrated QI charging stations, which are perfectly embedded in the battens of the seat and specially designed to meet the demands of outdoor use.

It is also possible to install USB charging sockets on request.

With each design, we make sure that the cables and plug connections are laid and attached in such a way that they can withstand the most challenging environments – whether in terms of weather or vandalism.

#### Technical specifications

We integrate the waterproof 12/24V qi certified wireless charger range from Scanstrut, Type ROKK, which enables phone and tablet charging in a very easy and comfortable way.