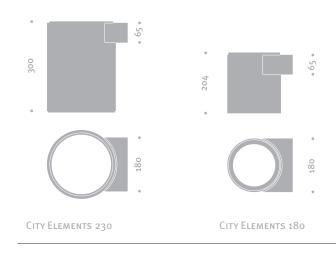

In combination with DALVIK S, CITY ELEMENTS incorporates the best of both worlds – maximum multifunctionality and the best light – and with 2 diameters CITY ELEMENTS fits perfectly into any urban conditions and meets any requirement.

## CONFIGURATION EXAMPLES CITY ELEMENTS 180 / 230

#### CITY ELEMENTS 180 with DALVIK S

In combination with the DALVIK S, the CITY ELEMENTS 180 is designed for heights of up to 6 meters. The 180 model can be fitted with up to 6 DALVIK S luminaire heads.

#### CITY ELEMENTS 230 with DALVIK S

In combination with the DALVIK S, the CITY ELEMENTS 230 is designed for heights even up to 9 meters. The 230 model can also be fitted with up to 6 DALVIK S luminaire heads.