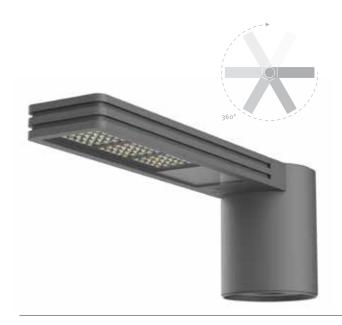

### TECHNICALLY FLEXIBLE – ENTIRELY ACCORDING TO YOUR NEEDS

A choice of 1 to 3 LEVO Q modules, each providing a system capacity of 30 watts, can be fitted with the DALVIK S. The modules are available with asymmetrical as well as rotationally symmetrical optics.

Cluster optics of polymethyl methacrylate (PMMA) thereby ensures optimum light control. For need-based control of light, the DALVIK can of course be coupled with various Hess control systems that enable an individual and intelligent control.