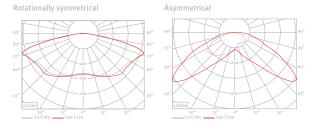

### TECHNICALLY FLEXIBLE – ENTIRELY ACCORDING TO YOUR NEEDS

A choice of 1 to 3 LEVO Q modules, each providing a system capacity of 30 watts, can be fitted with the DALVIK S. The modules are available with asymmetrical as well as rotationally symmetrical optics.

#### Lighting Character