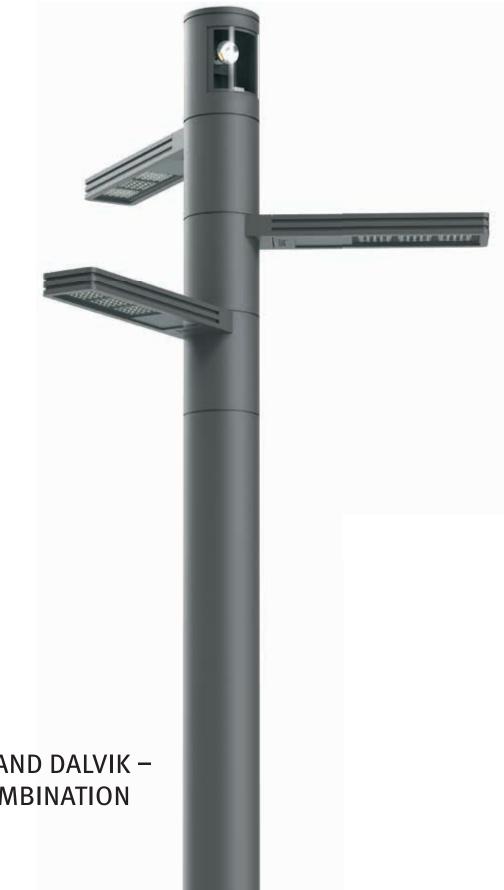

## CITY ELEMENTS AND DALVIK -THE PERFECT COMBINATION

The CITY ELEMENTS stand for the most diverse multifunctionality – and that at its best. Due to the impressive combination of the illuminating column with the DALVIK S LED luminaire, the CITY ELEMENTS offer even more possibilities for holistic lighting solutions.

#### CITY ELEMENTS and DALVIK – for holistic lighting and infrastructure solutions.

As a result of the connection of the DALVIK S to the CITY ELEMENTS, its lighting technology becomes more flexible and versatile and thus offers architects, planners and lighting designers an even broader spectrum of applications – and simultaneously, a highly attractive appearance.

In combination with DALVIK S, CITY ELEMENTS incorporates the best of both worlds – maximum multifunctionality and the best light – and with 2 diameters CITY ELEMENTS fits perfectly into any urban conditions and meets any requirement.

#### CITY ELEMENTS 180 with DALVIK S

In combination with the DALVIK S, the CITY ELEMENTS 180 is designed for heights of up to 6 meters. The 180 model can be fitted with up to 6 DALVIK S luminaire heads.

#### CITY ELEMENTS 230 with DALVIK S

In combination with the DALVIK S, the CITY ELEMENTS 230 is designed for heights even up to 9 meters. The 230 model can also be fitted with up to 6 DALVIK S luminaire heads.