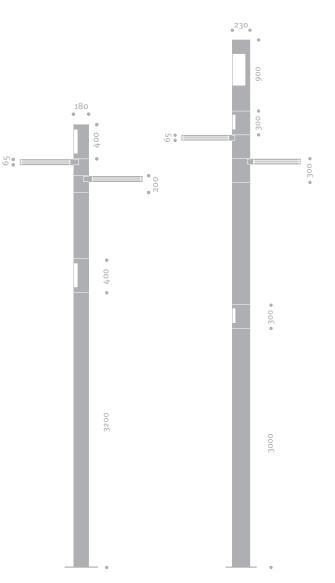

## CONFIGURATION EXAMPLES CITY ELEMENTS 180 / 230

#### CITY ELEMENTS 180 with DALVIK S

In combination with the DALVIK S, the CITY ELEMENTS 180 is designed for heights of up to 6 meters. The 180 model can be fitted with up to 6 DALVIK S luminaire heads.

#### CITY ELEMENTS 230 with DALVIK S

In combination with the DALVIK S, the CITY ELEMENTS 230 is designed for heights even up to 9 meters. The 230 model can also be fitted with up to 6 DALVIK S luminaire heads.