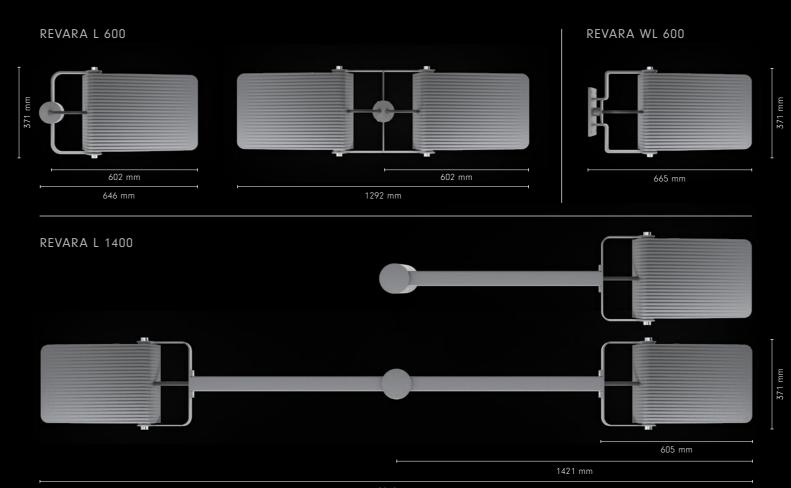

## THE REVARA L 600 BASIC

The REVARA L 600 BASIC represents the entry into the world of REVARA. Designed for projects with a particularly tight budget, this version already has all the essential features needed to enhance urban spaces in an attractive way.

The REVARA L 600 BASIC is equipped with the following:

- Luminaire colour in attractive DB703
- Light colour optionally from 1800K-4000K
- ✓ Choice of protection rating I or II
- System wattage ranges from 11 to 69 watts
- Light distributions with different optics
- Can be opened and serviced with simple tools
- Dimmable via AstroDim and DALI