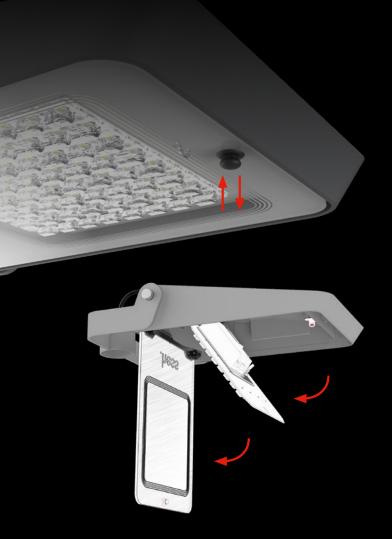

See for yourself how well thought-out the concept of the REVARA is:

- ✔ Housing can be opened without tools –
  Simply push the button which releases the self-locking device
  and safety catch
- Electrical system can be swung downwards to open and replaced without tools –
  The electrical system is automatically de-energised when
  - Drivers can be changed without tools
    (with the electrical system swung open)
- Wide range of system wattages Power range from 11-117 watts
- ✓ Ideal for mounting heights from 4.5m-8m
- Stepwise adjustment of the setting angle –
  Angle adjustable from 0°-30° via lateral fixing
- Variety of optics –
  for almost every requirement

the unit is swung open