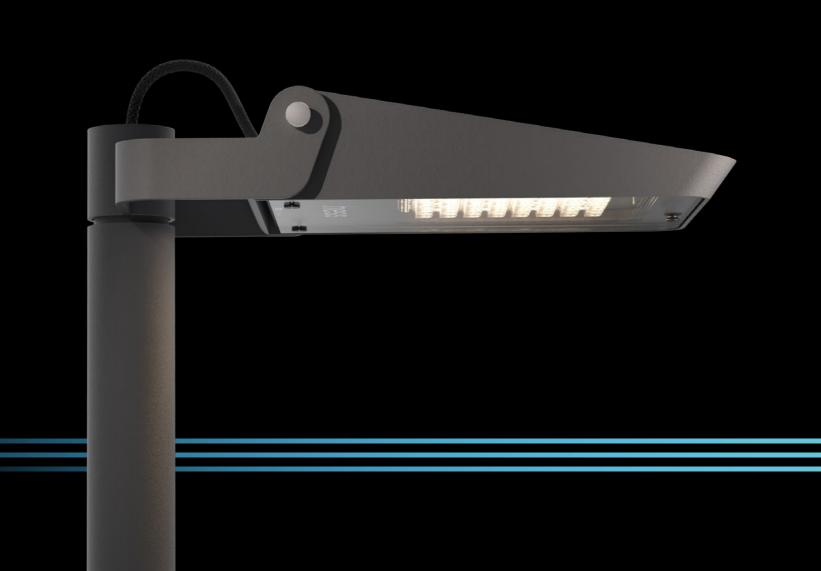

#### ... ATTRACTIVE BY DAY ...

The design offers a slim, reduced form and style-defining elements at the same time. The characteristic ribbed structure of the luminaire, deliberately designed as a visible element and connection cables enclosed by a fabric tube, or also the use of identical radii, all form striking design features which ensure an extremely attractive and harmonious appearance.

#### ... EASY TO USE ...

The REVARA is thoroughly refined and well-thought-out. This means that the luminaire can be opened very easily and the electrical unit as well as the glass or the seal can be replaced without difficulty – without any tools. And thanks to the connection to masts with a spigot diameter of 76mm and 60mm, the luminaire is also versatile.

## THE HIGHLIGHTS

Sophisticated design meets high functionality. The REVARA combines the best of both worlds. A high design standard goes hand in hand with many technical refinements and a simplicity that is more than impressive in terms of installation and maintenance of the luminaire.

See for yourself how well thought-out the concept of the REVARA is:

- ✔ Housing can be opened without tools –
  Simply push the button which releases the self-locking device
  and safety catch
- Electrical system can be swung downwards to open and replaced without tools –
  The electrical system is automatically de-energised when
  - Drivers can be changed without tools
    (with the electrical system swung open)
- Wide range of system wattages Power range from 11-117 watts
- ✓ Ideal for mounting heights from 4.5m-8m
- Stepwise adjustment of the setting angle –
  Angle adjustable from 0°-30° via lateral fixing
- Variety of optics –
  for almost every requirement