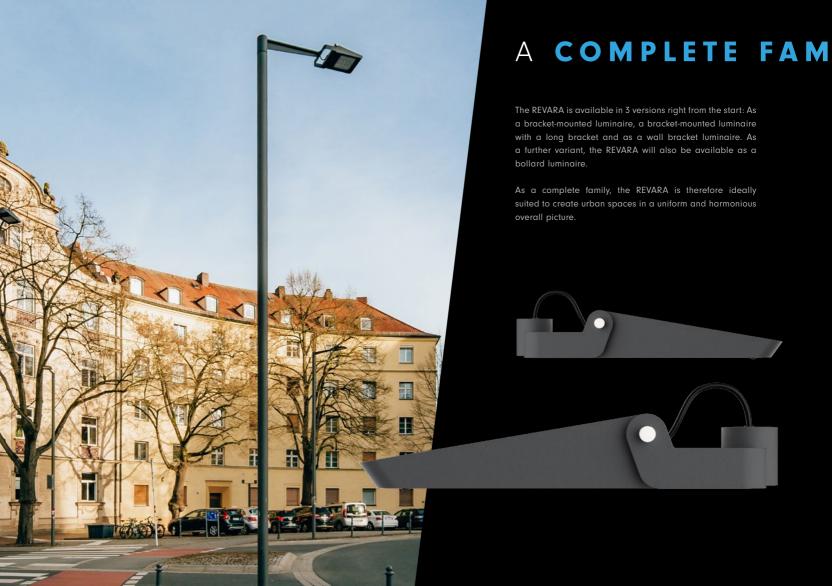

ical radii, all form striking design features which ensure an extremely attractive and harmonious appearance.

#### ... EASY TO USE ...

The REVARA is thoroughly refined and well-thought-out. This means that the luminaire can be opened very easily and the electrical unit as well as the glass or the seal can be replaced without difficulty – without any tools. And thanks to the connection to masts with a spigot diameter of 76mm and 60mm, the luminaire is also versatile.

#### ... POWERFUL AT NIGHT!

Speaking of versatile. With a system output of up to 117 watts, the REVARA is ideally suited for mounting heights between 4.5m and 8m. A variety of optics as well as the possibility of connecting a wide range of dimming and control systems ensure maximum performance, flexibility and efficiency.



### ILY ...





## THE HIGHLIGHTS

Sophisticated design meets high functionality. The REVARA combines the best of both worlds. A high design standard goes hand in hand with many technical refinements and a simplicity that is more than impressive in terms of installation and maintenance of the luminaire.

See for yourself how well thought-out the concept of the REVARA is:

- ✔ Housing can be opened without tools –
  Simply push the button which releases the self-locking device
  and safety catch
- Electrical system can be swung downwards to open and replaced without tools –
  The electrical system is automatically de-energised when
  - Drivers can be changed without tools
    (with the electrical system swung open)
- Wide range of system wattages Power range from 11-117 watts
- ✓ Ideal f