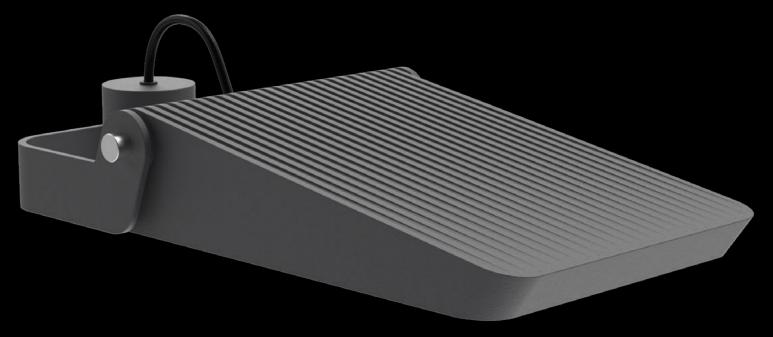

#### ... ATTRACTIVE BY DAY ...

The design offers a slim, reduced form and style-defining elements at the same time. The characteristic ribbed structure of the luminaire, deliberately designed as a visible element and connection cables enclosed by a fabric tube, or also the use of identical radii, all form striking design features which ensure an extremely attractive and harmonious appearance.

#### ... EASY TO USE ...

The REVARA is thoroughly refined and well-thought-out. This means that the luminaire can be opened very easily and the electrical unit as well as the glass or the seal can be replaced without difficulty – without any tools. And thanks to the connection to masts with a spigot diameter of 76mm and 60mm, the luminaire is also versatile.