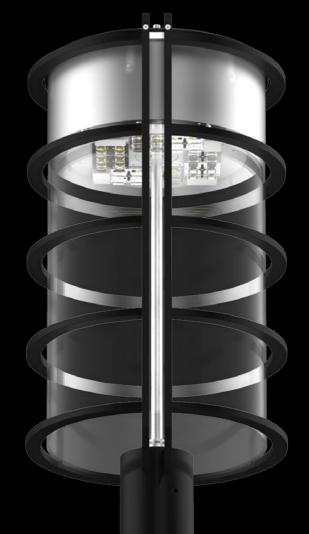

# **Elegant and decorative!**

The VILLAGE 300: An expressive design luminaire for the holistic design of urban spaces. Clear and minimalist in design, the VILLAGE 300 fits harmoniously into almost any architectural environment.

At the same time, the VILLAGE 300 sets accents. Characterised by five aluminium rings, that encircle the luminaire body, the luminaire appears both elegant and decorative.

The VILLAGE 300 – a luminaire that sheds a positive light on its environment.