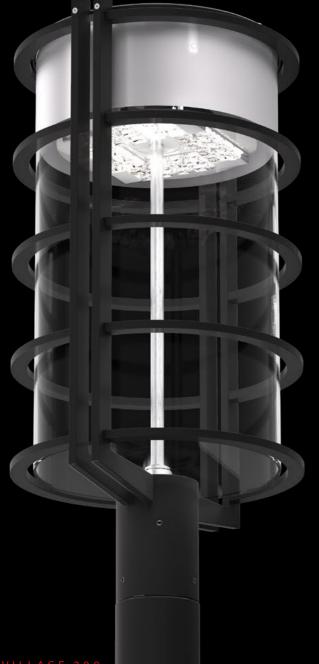

## A perfect presence, also at night!

The VILLAGE 300 meets the highest demands on functionality and efficiency: The most modern LED technology, a variety of optics as well as innovative dimming systems ensure you are equipped to meet practically all lighting requirements.

Equipped with state-of-the-art and extremely powerful LED technology with a maximum rated input power from 21 W to 70 W, it offers a variety of lighting characteristics – from asymmetric to asymmetric wide, deep or right illumination clear through to rotationally symmetrical – and thus has an especially wide range of applications, even at heights of up to 6 meters.

The VILLAGE 300 has an important key feature: As a result of the intelligent arrangement of the LEDs, the aluminium rings, that lend the luminaire its stylistic character, do not create shadows – therefore, homogeneous light distribution and the best lighting are ensured with maximum efficiency.