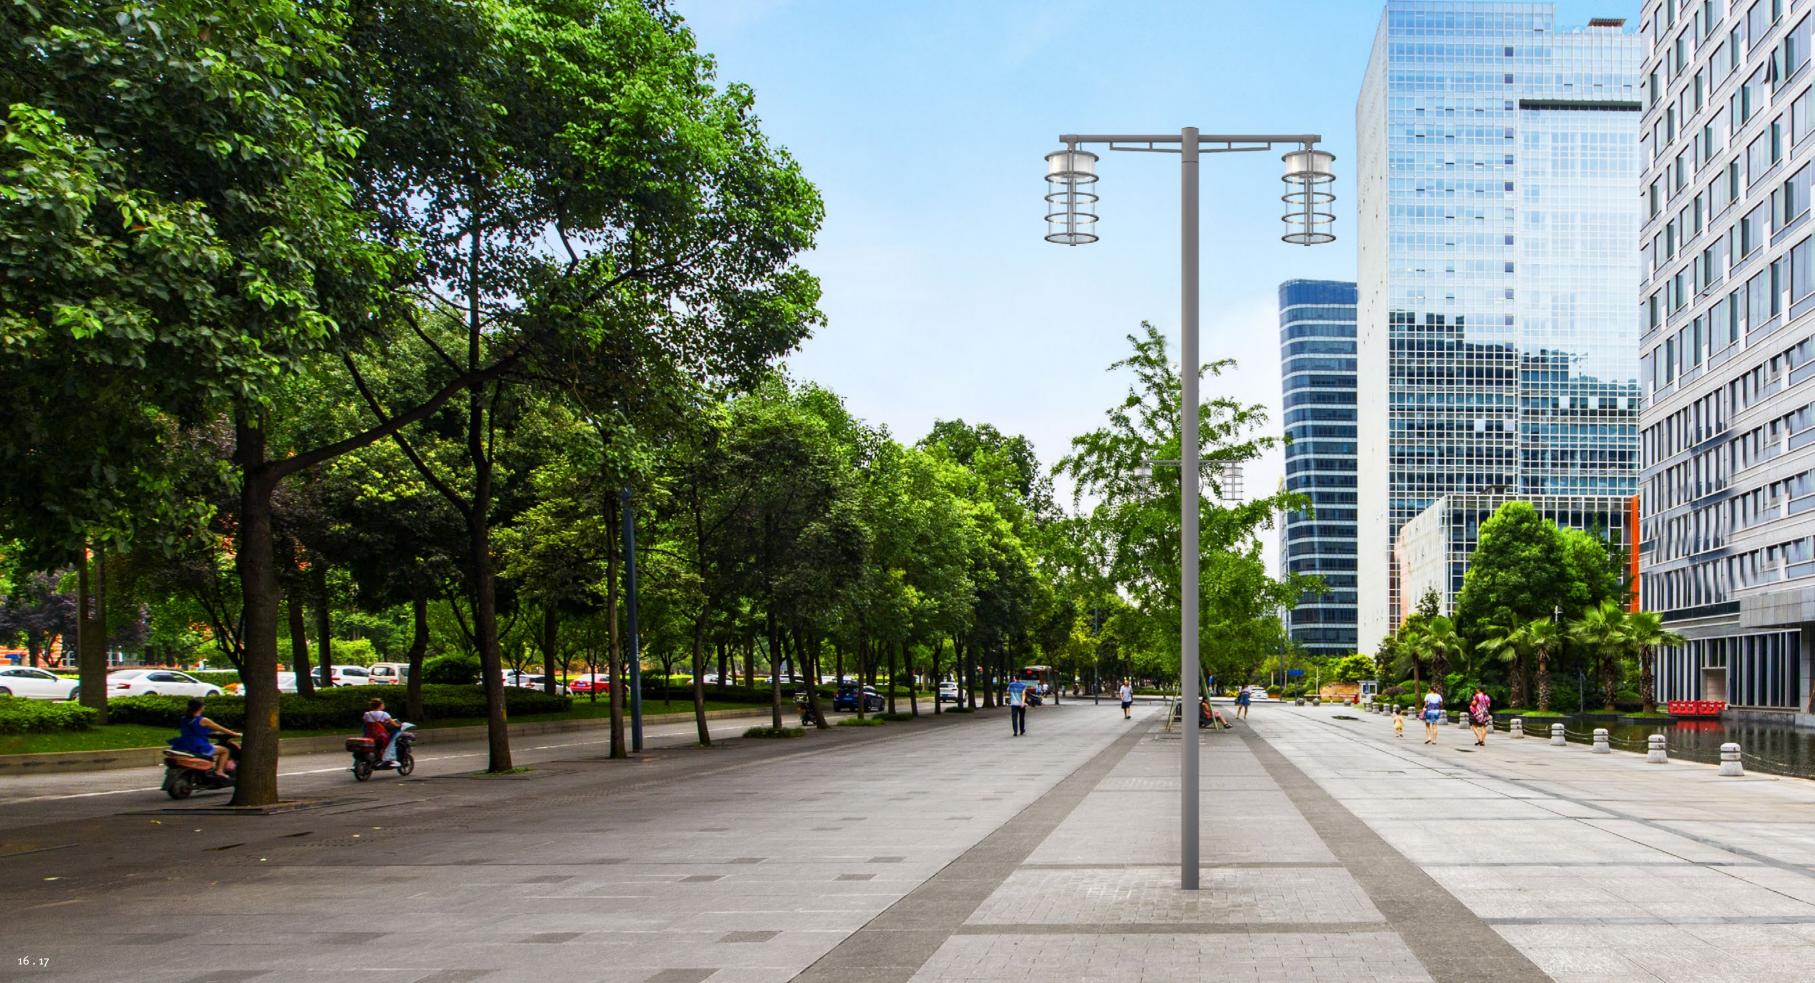

Equipped with state-of-the-art and extremely powerful LED technology with a maximum rated input power from 21 W to 70 W, it offers a variety of lighting characteristics – from asymmetric to asymmetric wide, deep or right illumination clear through to rotationally symmetrical – and thus has an especially wide range of applications, even at heights of up to 6 meters.

The VILLAGE 300 has an important key feature: As a result of the intelligent arrangement of the LEDs, the aluminium rings, that lend the luminaire its stylistic character, do not create shadows – therefore, homogeneous light distribution and the best lighting are ensured with maximum efficiency.