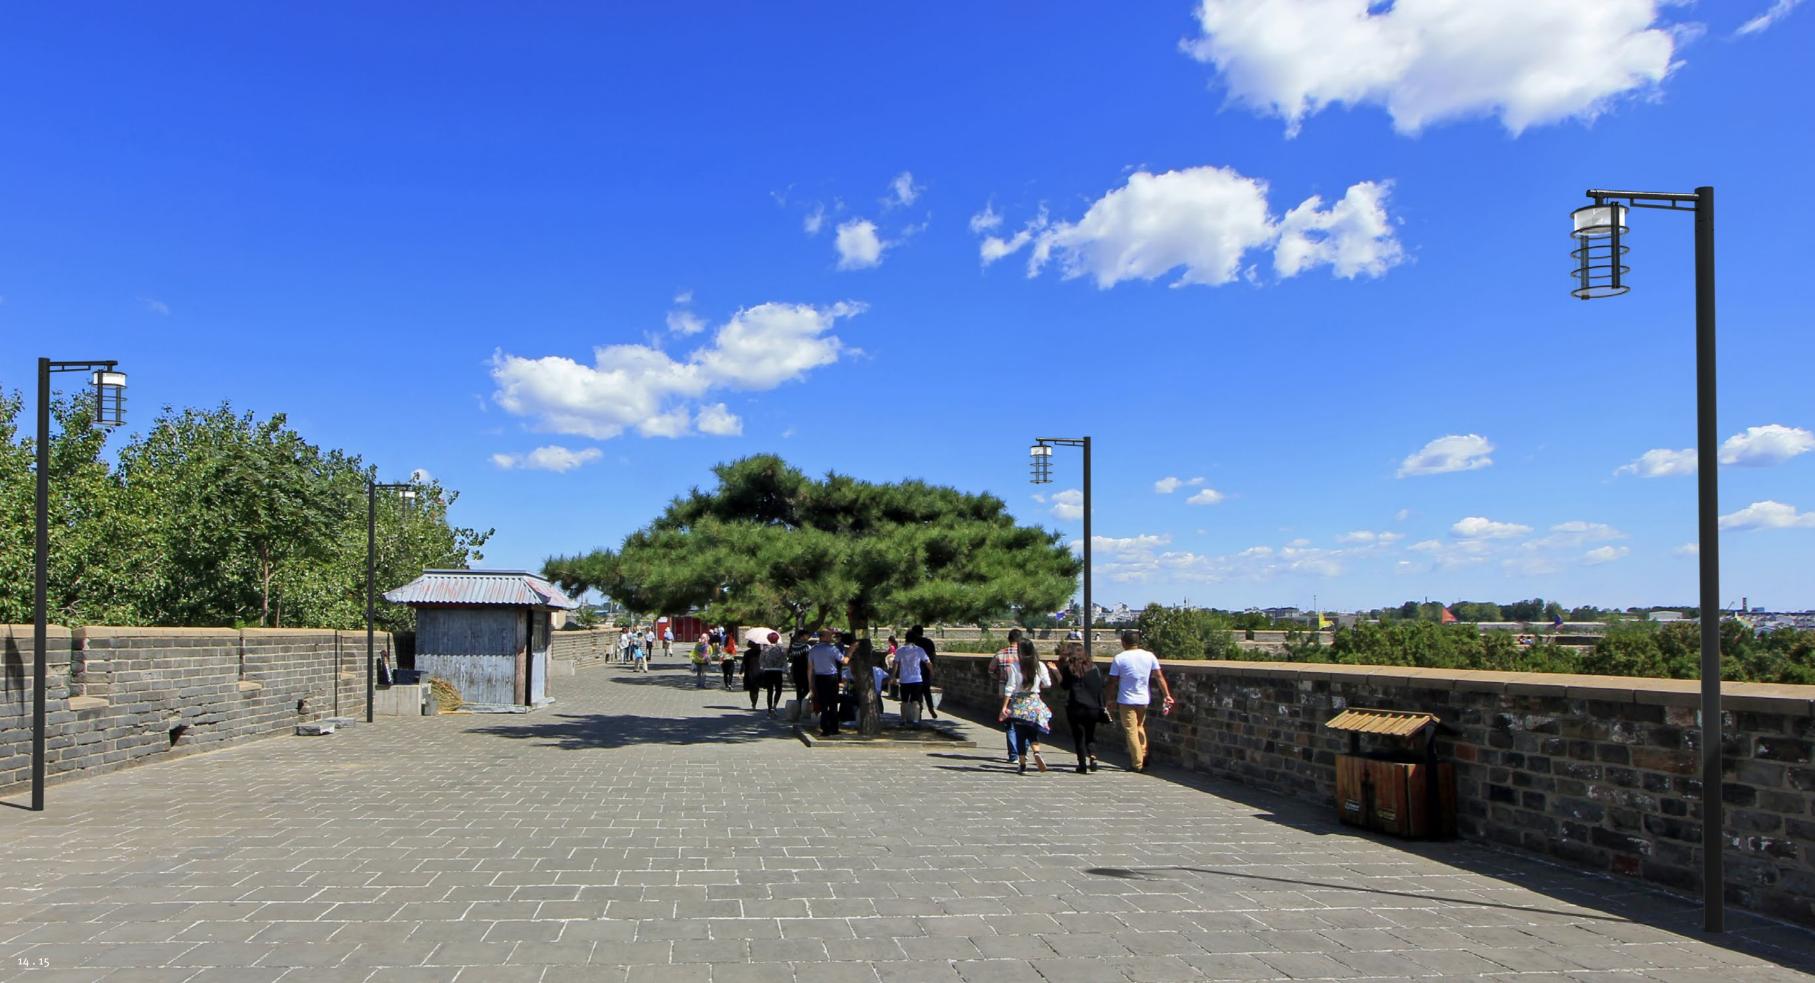

Equipped with state-of-the-art and extremely powerful LED technology with a maximum rated input power from 21 W to 70 W, it offers a variety of lighting characteristics – from asymmetric to asymmetric wide, deep or right illumination clear through to rotationally symmetrical – and thus has an especially wide range of applications, even at heights of up to 6 meters.

The VILLAGE 300 has an important key feature: As a result of the intelligent arrangement of the LEDs, the aluminium rings, that lend the luminaire its stylistic character, do not create shadows – therefore, homogeneous light distribution and the best lighting are ensured with maximum efficiency.