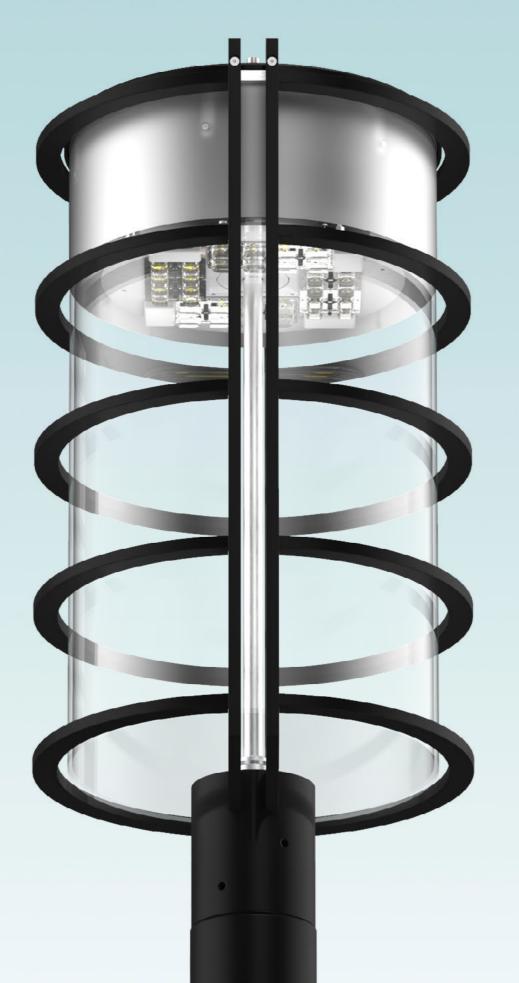

# **Elegant and decorative!**

The VILLAGE 300: An expressive design luminaire for the holistic design of urban spaces. Clear and minimalist in design, the VILLAGE 300 fits harmoniously into almost any architectural environment.

At the same time, the VILLAGE 300 sets accents. Characterised by five aluminium rings, that encircle the luminaire body, the luminaire appears both elegant and decorative.

The VILLAGE 300 – a luminaire that sheds a positive light on its environment.

## A perfect presence, also at night!

The VILLAGE 300 meets the highest demands on functionality and efficiency: The most modern LED technology, a variety of optics as well as innovative dimming systems ensure you are equipped to meet practically all lighting requirements.

Equipped with state-of-the-art and extremely powerful LED technology with a maximum rated input power from 21 W to 70 W, it offers a variety of lighting characteristics – from asymmetric to asymmetric wide, deep or right illumination clear through to rotationally symmetrical – and thus has an especially wide range of applications, even at heights of up to 6 meters.

The VILLAGE 300 has an important key feature: As a result of the intelligent arrangement of the LEDs, the aluminium rings, that lend the luminaire its stylistic character, do not create shadows – therefore, homogeneous light distribution and the best lighting are ensured with maximum efficiency.