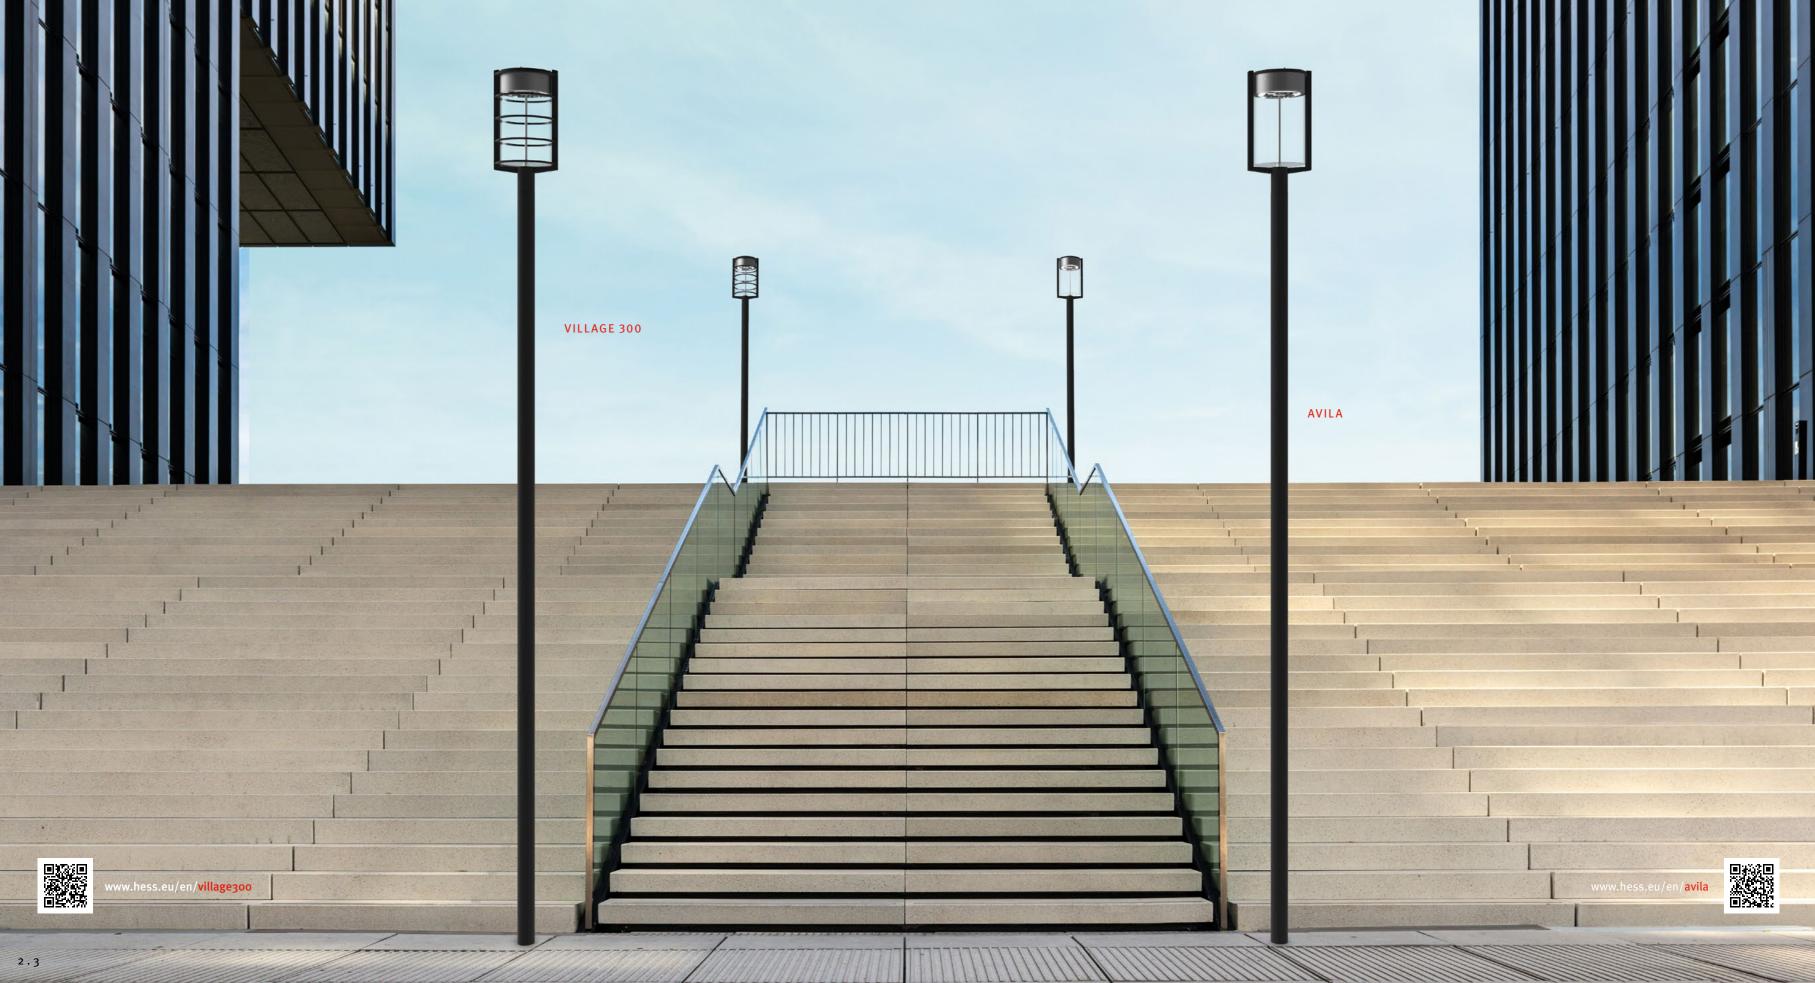

### **VILLAGE 300**

# **Elegant and decorative!**

The VILLAGE 300: An expressive design luminaire for the holistic design of urban spaces. Clear and minimalist in design, the VILLAGE 300 fits harmoniously into almost any architectural environment.

At the same time, the VILLAGE 300 sets accents. Characterised by five aluminium rings, that encircle the luminaire body, the luminaire appears both elegant and decorative.

The VILLAGE 300 – a luminaire that sheds a positive light on its environment.