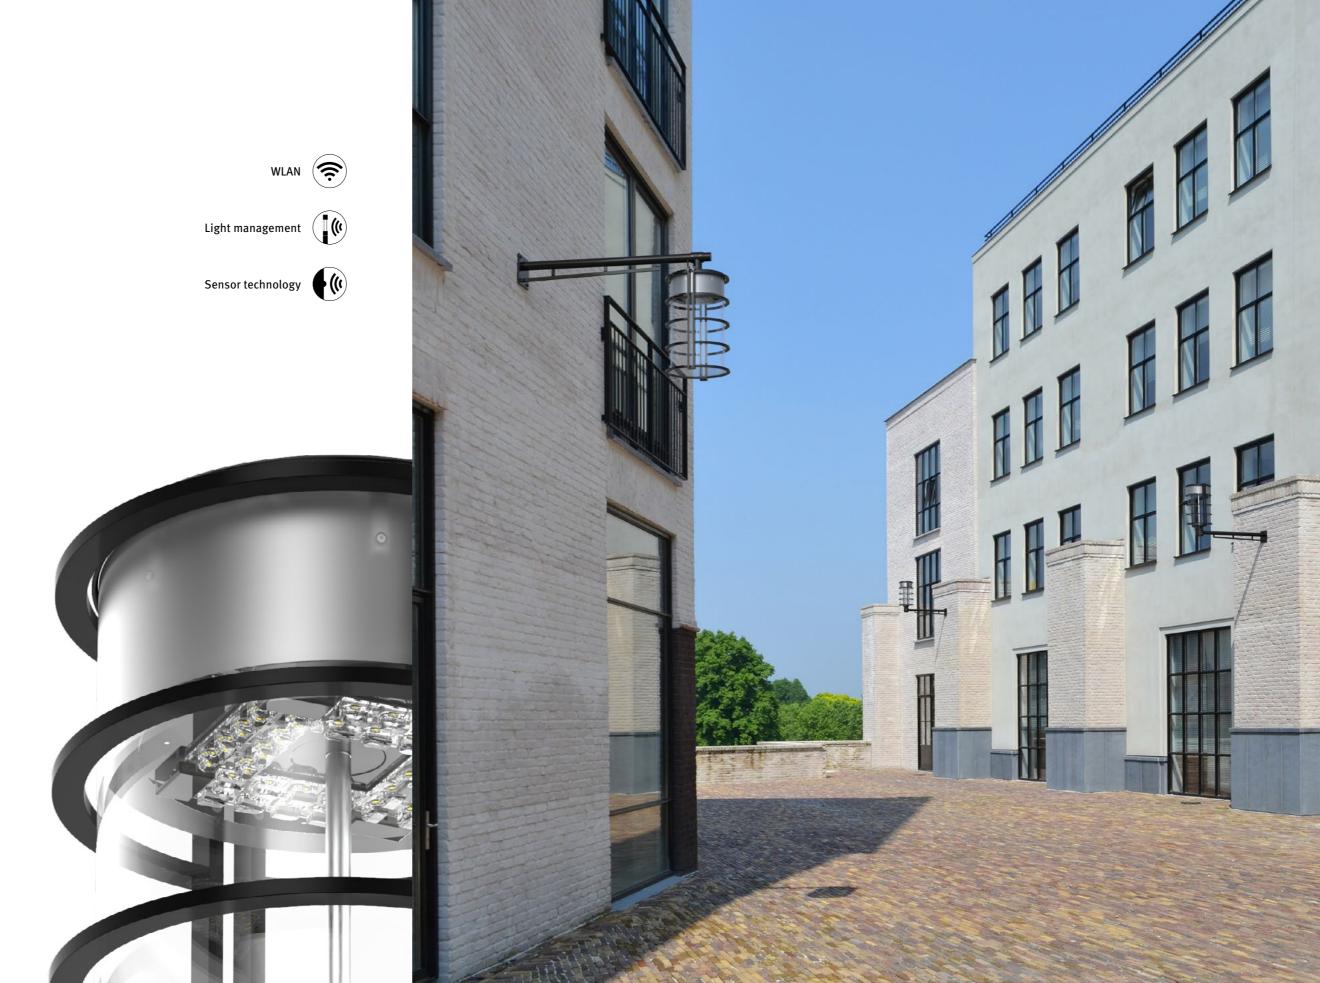

# **Elegant and decorative!**

The VILLAGE 300: An expressive design luminaire for the holistic design of urban spaces. Clear and minimalist in design, the VILLAGE 300 fits harmoniously into almost any architectural environment.

At the same time, the VILLAGE 300 sets accents. Characterised by five aluminium rings, that encircle the luminaire body, the luminaire appears both elegant and decorative.

The VILLAGE 300 – a luminaire that sheds a positive light on its environment.

The VILLAGE 300 has an important key feature: As a result of the intelligent arrangement of the LEDs, the aluminium rings, that lend the luminaire its stylistic character, do not create shadows – therefore, homogeneous light distribution and the best lighting are ensured with maximum efficiency.