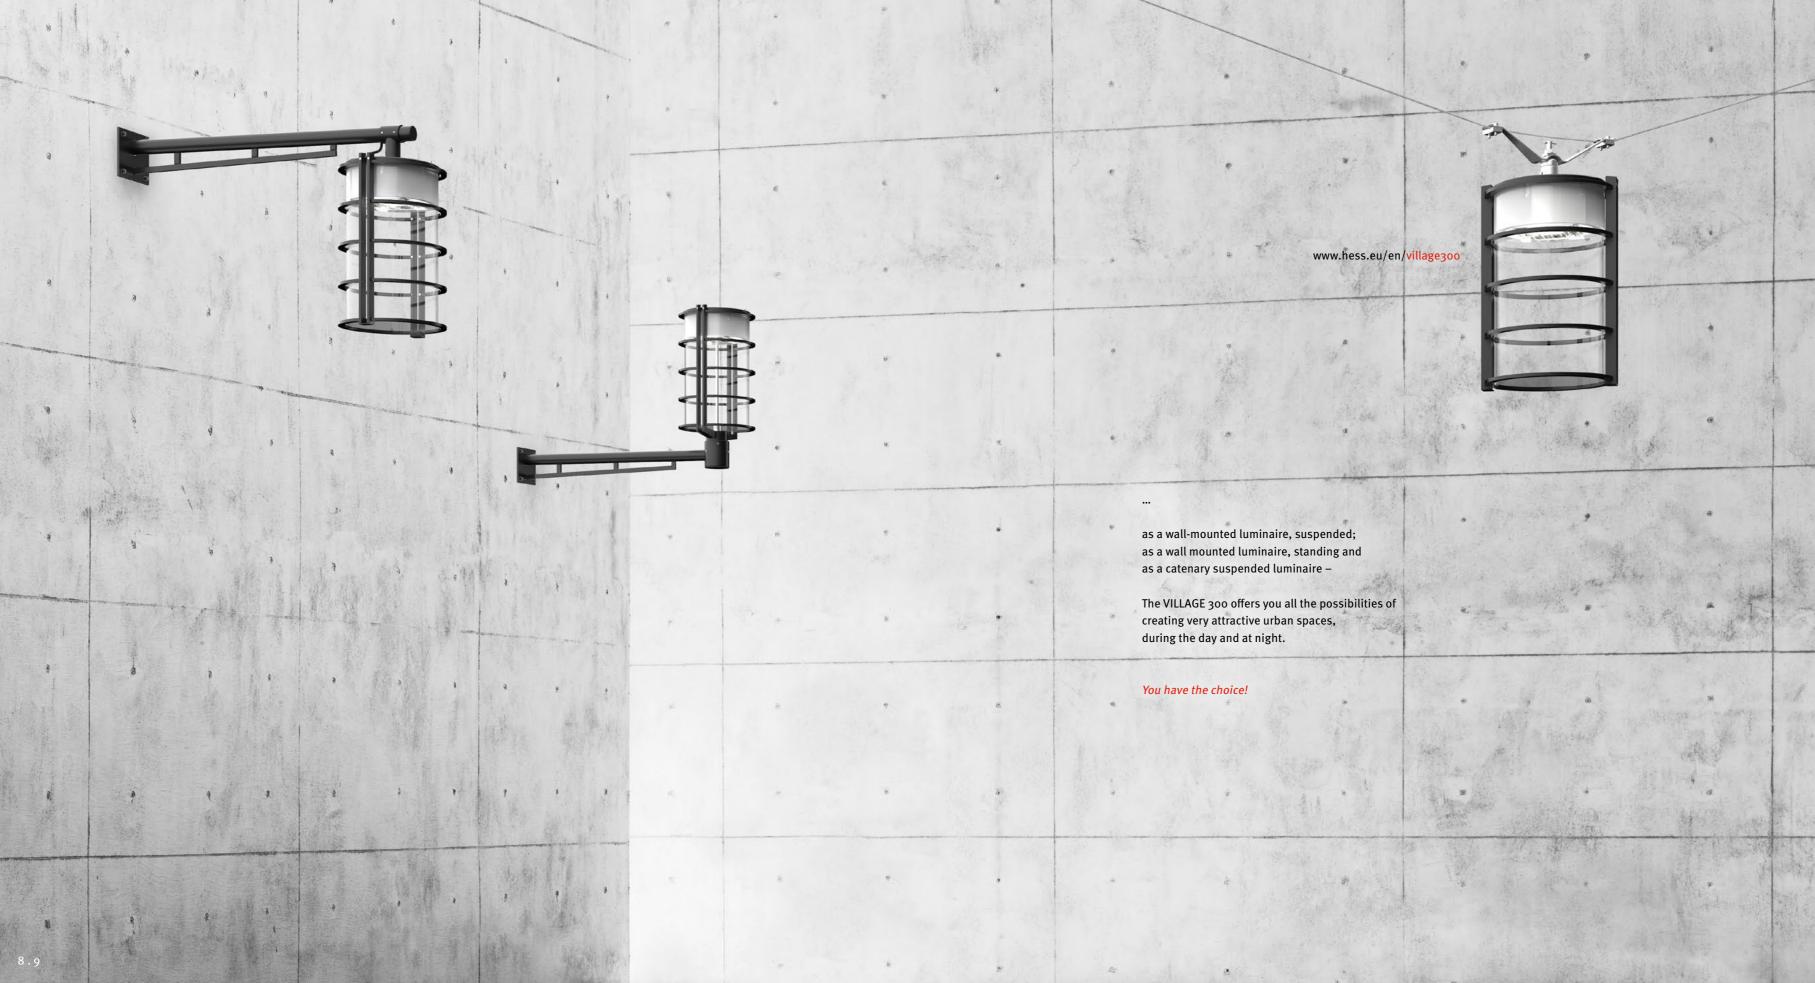

he same time, the VILLAGE 300 sets accents. Characterised by five aluminium rings, that encircle the luminaire body, the luminaire appears both elegant and decorative.

The VILLAGE 300 – a luminaire that sheds a positive light on its environment.

On yours as well?



#### VILLAGE 300

As a special version, even more customised!

Individuality is a priority for us. Highlight your city's individuality even more with VILLAGE 300 as a special version.

What does your desire for individuality look like?



The illustration shows a special version with a copper coloured perforated plate, which has additional illumination during the evening and after dark, and which lends the light a special tone – for an impressive effect during the day and a particularly atmospheric lighting mood at night.





### **VILLAGE 300**

## A perfect presence, also at night!

The VILLAGE 300 meets the highest demands on functionality and efficiency: The most modern LED technology, a variety of optics as well as innovative dimming systems ensure you are equipped to meet practically all lighting requirements.

Equipped with state-of-the-art and extremely powerful LED technology with a maximum rated input power from 21 W to 70 W, it offers a variety of lighting characteristics – from asymmetric to asymmetric wide, deep or right illumination clear through to rotationally symmetrical – and thus has an especially wide range of applications, even at heights of up to 6 meters.

The VILLAGE 300 has an important key feature: As a result of the intelligent arrangement of the LEDs, the aluminium rings, that lend