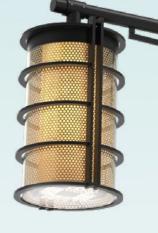

#### VILLAGE 300

As a special version, even more customised!

Individuality is a priority for us. Highlight your city's individuality even more with VILLAGE 300 as a special version.

What does your desire for individuality look like?

The illustration shows a special version with a copper coloured perforated plate, which has additional illumination during the evening and after dark, and which lends the light a special tone – for an impressive effect during the day and a particularly atmospheric lighting mood at night.