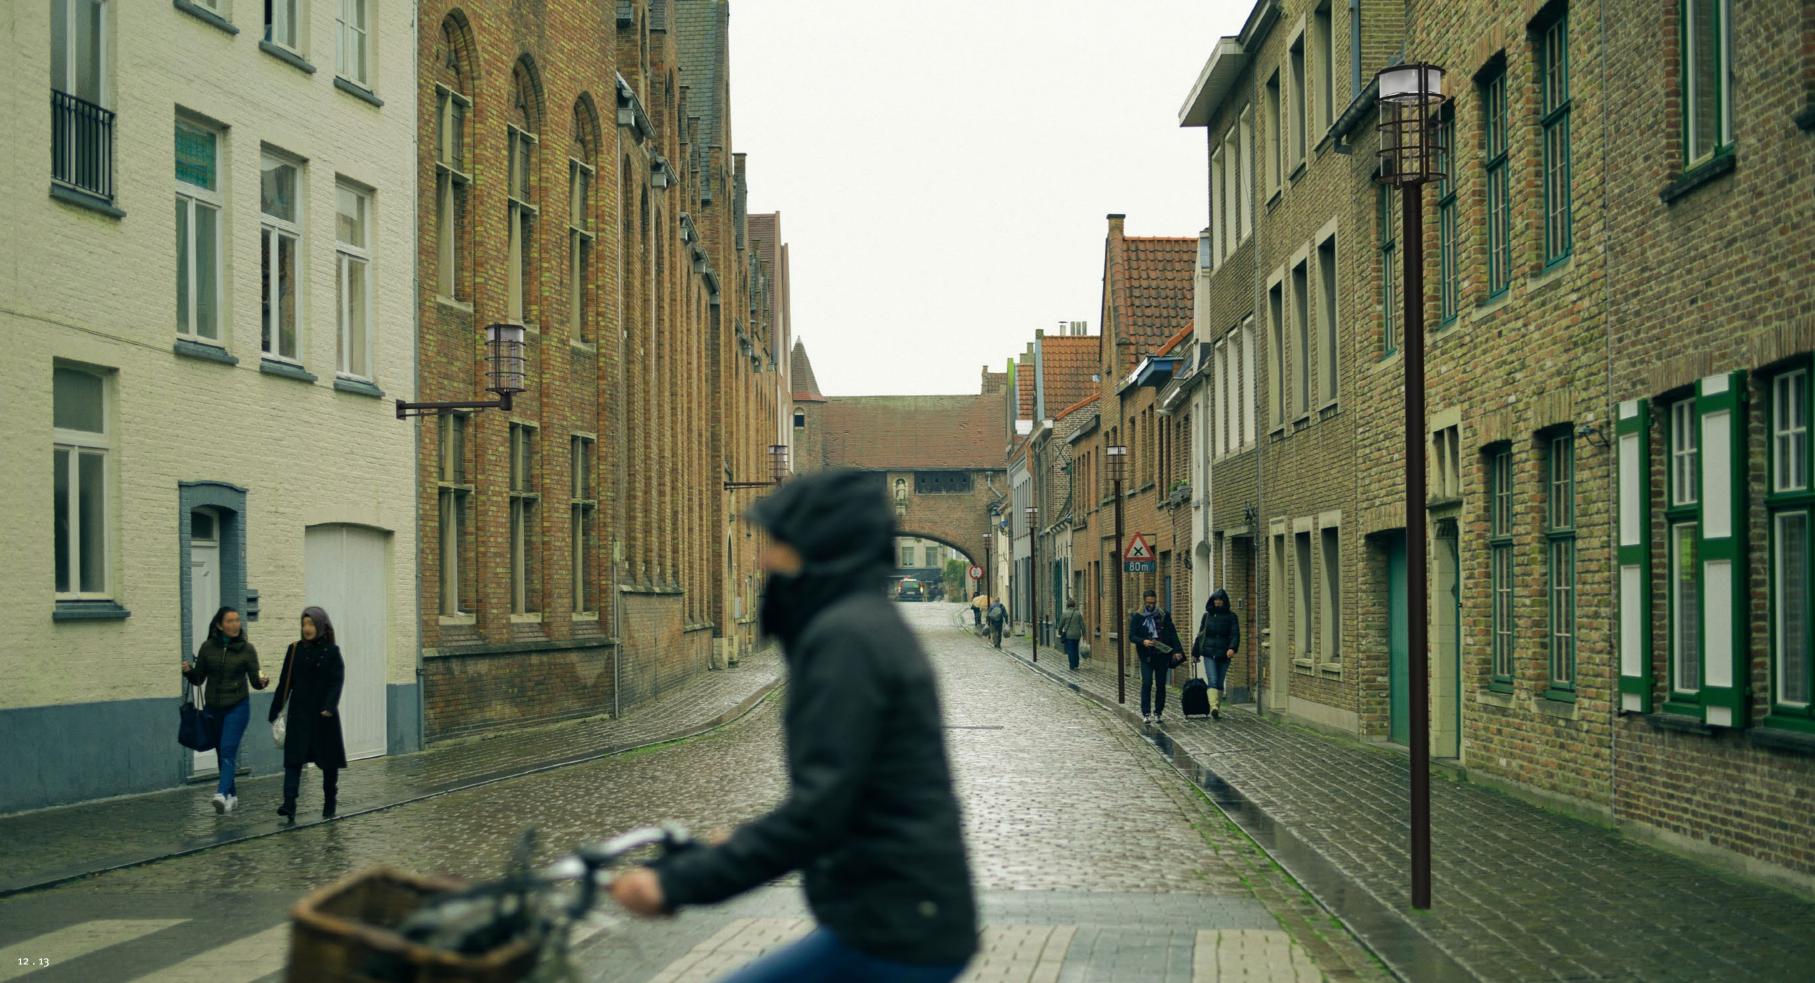

# **Elegant and decorative!**

The VILLAGE 300: An expressive design luminaire for the holistic design of urban spaces. Clear and minimalist in design, the VILLAGE 300 fits harmoniously into almost any architectural environment.

At the same time, the VILLAGE 300 sets accents. Characterised by five aluminium rings, that encircle the luminaire body, the luminaire appears both elegant and decorative.

The VILLAGE 300 – a luminaire that sheds a positive light on its environment.

Equipped with state-of-the-art and extremely powerful LED technology with a maximum rated input power from 21 W to 70 W, it offers a variety of lighting characteristics – from asymmetric to asymmetric wide, deep or right illumination clear through to rotationally symmetrical – and thus has an especially wide range of applications, even at heights of up to 6 meters.