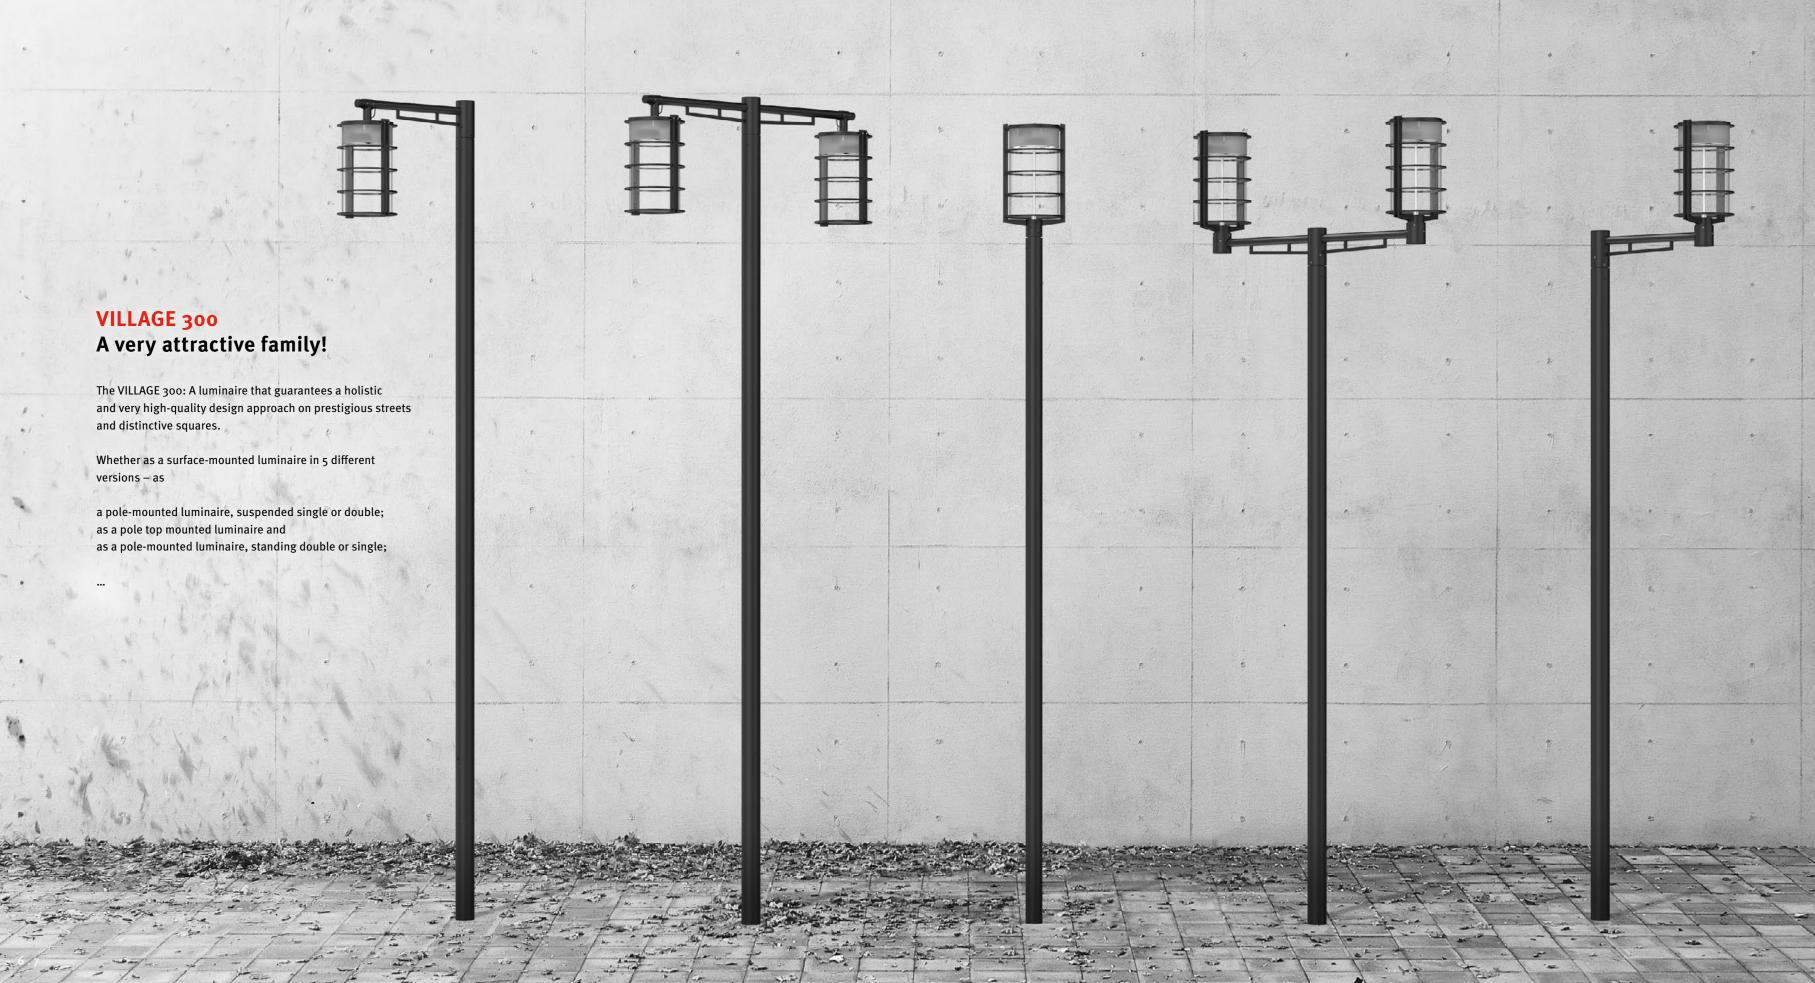

the same time, the VILLAGE 300 sets accents. Characterised by five aluminium rings, that encircle the luminaire body, the luminaire appears both elegant and decorative.

The VILLAGE 300 – a luminaire that sheds a positive light on its environment.

On yours as well?



#### VILLAGE 300

As a special version, even more customised!

Individuality is a priority for us. Highlight your city's individuality even more with VILLAGE 300 as a special version.

What does your desire for individuality look like?



The illustration shows a special version with a copper coloured perforated plate, which has additional illumination during the evening and after dark, and which lends the light a special tone – for an impressive effect during the day and a particularly atmospheric lighting mood at night.





### **VILLAGE 300**

## A perfect presence, also at night!

The VILLAGE 300 meets the highest demands on functionality and efficiency: The most modern LED technology, a variety of optics as well as innovative dimming systems ensure you are equipped to meet practically all lighting requirements.

Equipped with state-of-the-art and extremely powerful LED technology with a maximum rated input power from 21 W to 70 W, it offers a variety of lighting characteristics – from asymmetric to asymmetric wide, deep or right illumination clear through to rotationally symmetrical – and thus has an especially wide range of applications, even at heights of up to 6 meters.

The VILLAGE 300 has an important key feature: As a result of the intelligent arrangement of the LEDs, the aluminium rings, that le