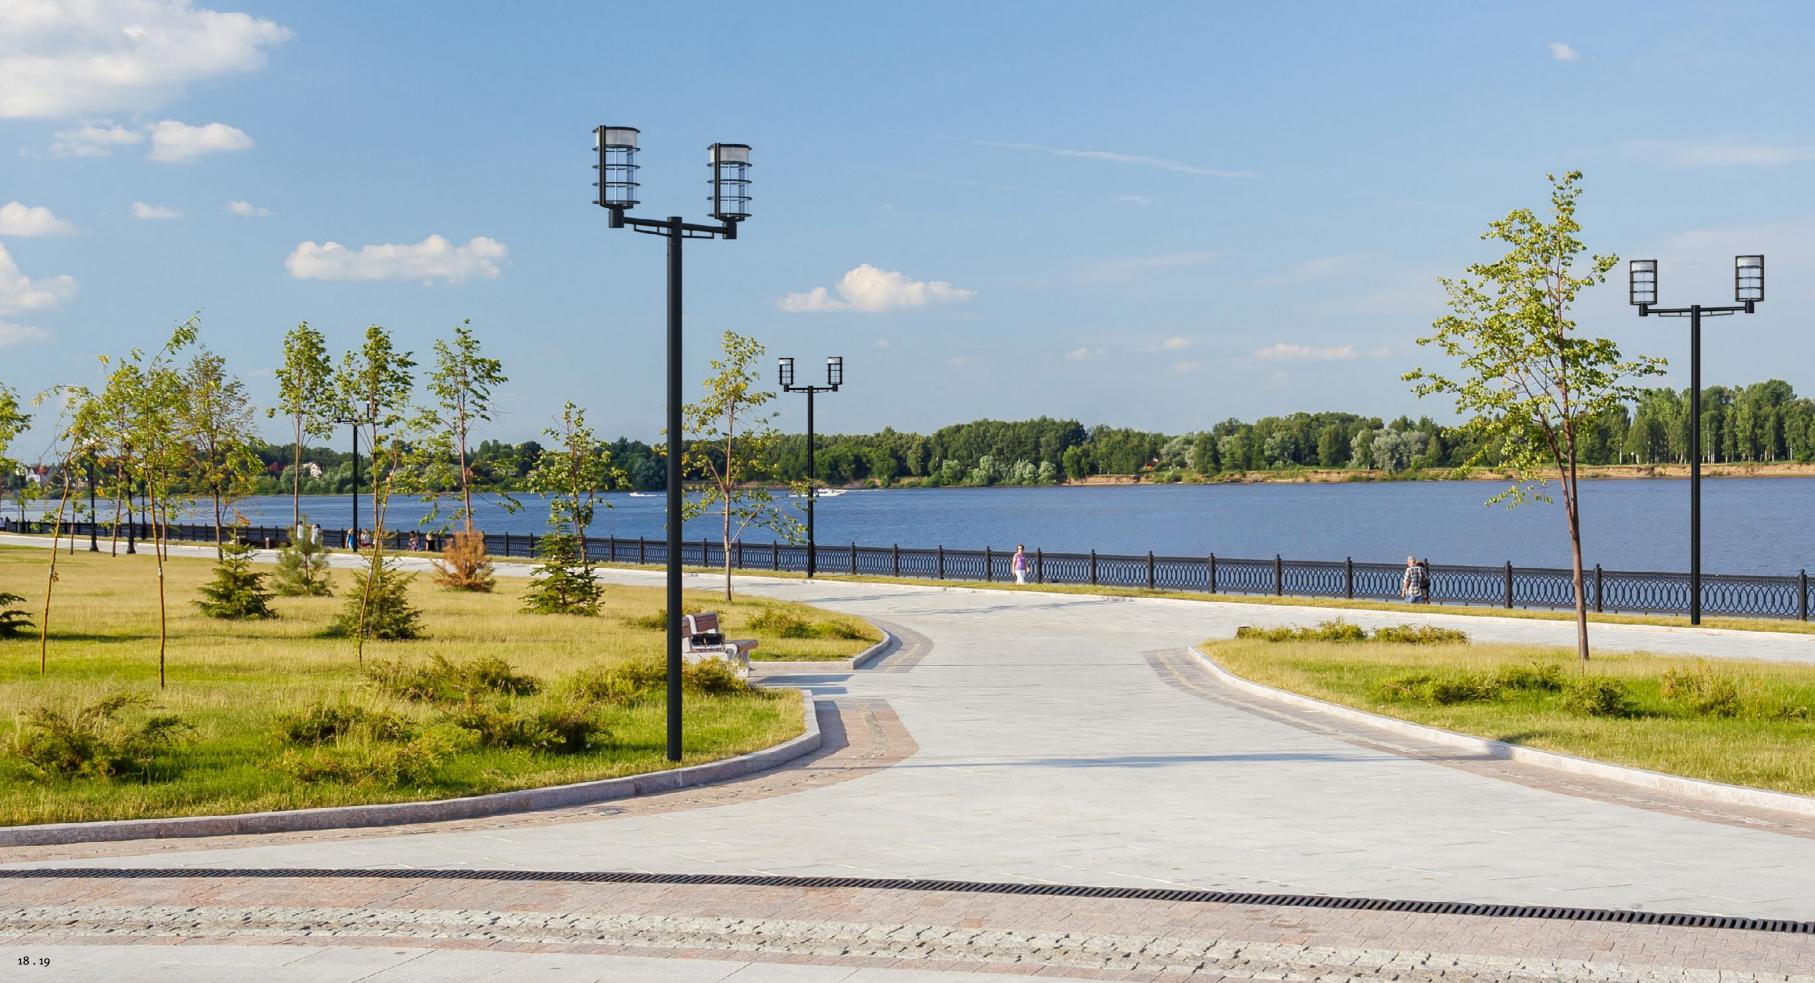

# **Elegant and decorative!**

The VILLAGE 300: An expressive design luminaire for the holistic design of urban spaces. Clear and minimalist in design, the VILLAGE 300 fits harmoniously into almost any architectural environment.

At the same time, the VILLAGE 300 sets accents. Characterised by five aluminium rings, that encircle the luminaire body, the luminaire appears both elegant and decorative.

The VILLAGE 300 – a luminaire that sheds a positive light on its environment.

## A perfect presence, also at night!

The VILLAGE 300 meets the highest demands on functionality and efficiency: The most modern LED technology, a variety of optics as well as innovative dimming systems ensure you are equipped to meet practically all lighting requirements.

Equipped with state-of-the-art and extremely powerful LED technology with a maximum rated input power from 21 W to 70 W, it offers a variety of lighting characteristics – from asymmetric to asymmetric wide, deep or right illumination clear through to rotationally symmetrical – and thus has an especially wide range of applications, even at heights of up to 6 meters.

The VILLAGE 300 has an important key feature: As a result of the intelligent arrangement of the LEDs, the aluminium rings, that lend the luminaire its stylistic character, do not create shadows – therefore, homogeneous light distribution and the best lighting are ensured with maximum efficiency.