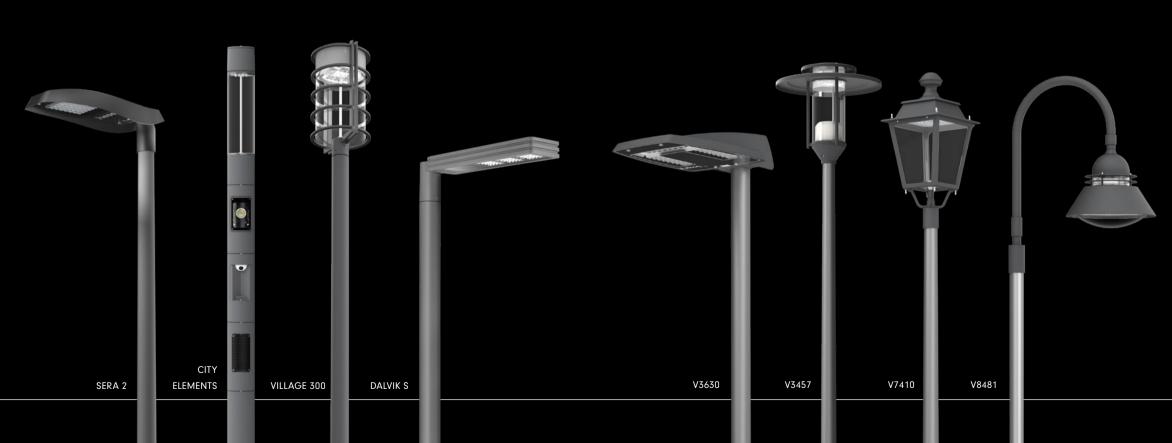

#### **HESS** – design-orientated and smart

As the world's first manufacturer of an LED streetlight, HESS already played a pioneering role in innovative LED outdoor lighting in 2003. This continues to be true until the present day. HESS offers a portfolio of technically innovative LED luminaires, which feature a unique design, modular LED technology and intelligent lighting management systems.

www.hess.eu/en/products/lighting

DALVIK S

LINEA

Squares, forecourts and courtyards – appealing to your audience and representative of your values. As places to greet, entertain or meet your customers, visitors, employees, inhabitants and tourists, they radiate a welcoming atmosphere and invite people to stay and enjoy the ambience.