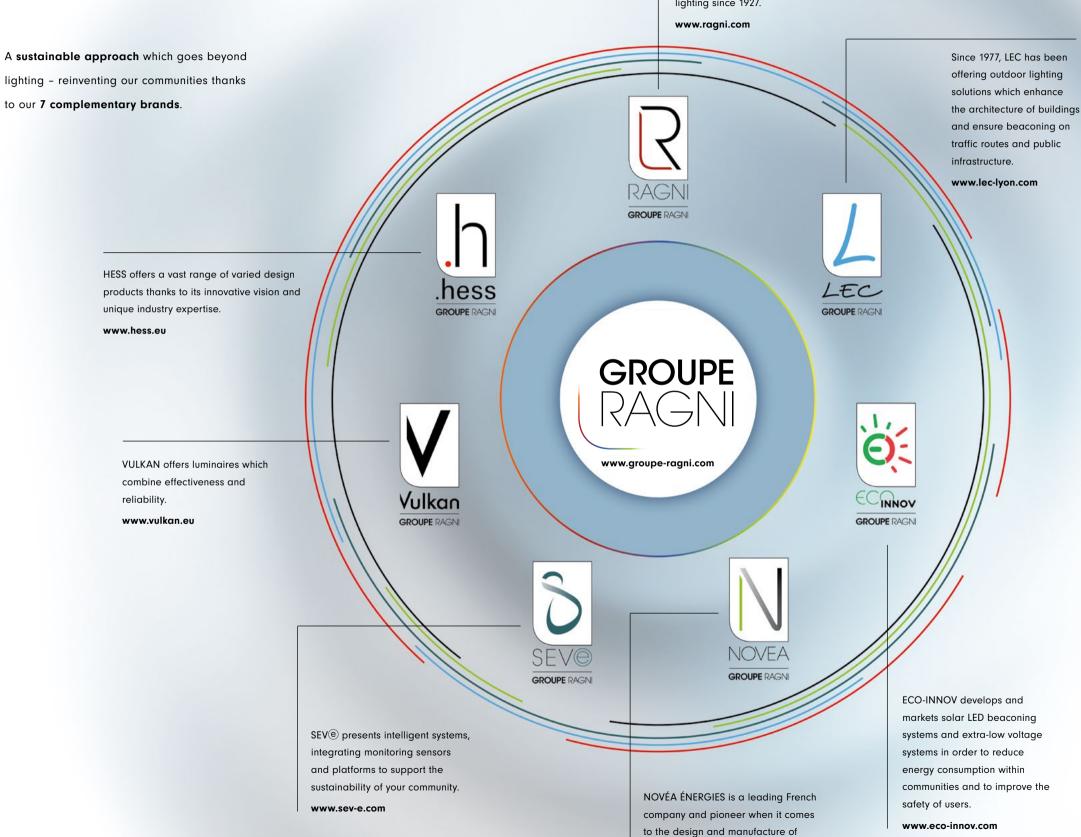

### A family business

Designer and manufacturer of global public lighting solutions, GROUPE RAGNI is a privileged partner of connected territories, supporting the communities in their energy and ecological transition.

Founded in 1927 and now a mission-driven company, RAGNI, parent company of GROUPE RAGNI, is a family-run business currently in its 4th generation which specialises in connected public lighting, with artisanal expertise and excellent

industrial competence. Since 2015, the Group has been expanding its expertise thanks to the integration of NOVÉA ÉNERGIES, a specialist in autonomous public lighting, first, and then SEV in 2022 – also a mission-driven company which aims at optimising community resources by connecting their infrastructure.

In 2023, the acquisition of the brands HESS and VULKAN, German pioneers in public lighting in terms of design and function, strengthened the Group's European dimension and asserted its industrial excellence. In 2024, LEC, well-established Lyon-based player specialising in urban enhancement and beaconing, joined the family company, followed by ECO-INNOV, expert in energy-efficient solar studs, also endorsing GROUPE RAGNI's commitment to presenting an ever more diversified and innovative offering.

# OUR BRANDS

RAGNI, parent company of GROUPE RAGNI, has been the creator and French manufacturer of connected public lighting since 1927.

autonomous solar lighting systems.

www.novea-energies.com

30