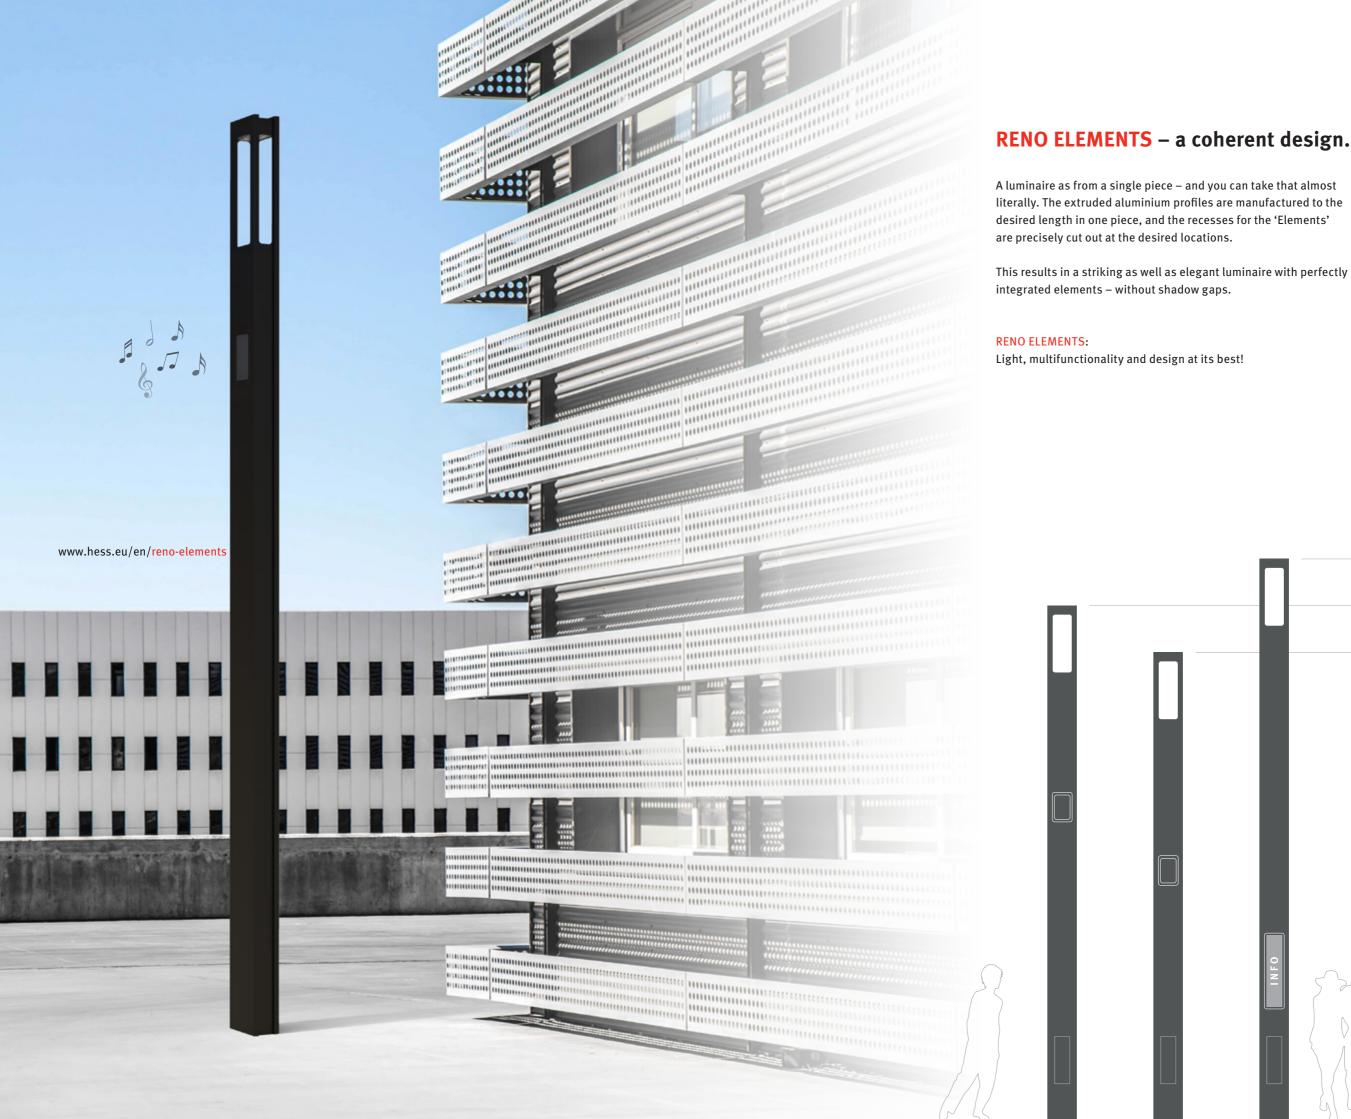

# ... FOR MULTIFUNCTIONALITY IN A NEW DESIGN!

RENO ELEMENTS

www.hess.eu/en/reno-elements

Experience light and multifunctionality in a completely new design. The RENO ELEMENTS line reinterprets the Hess DNA – as something that is new and yet trusted and proven.

From the RENO ELEMENTS, you can expect the best light and real added value through multifunctionality – in a completely new expression of design that is minimalist and striking at the same time!

## Smart design – for an impressive impact during the day.

Clear, purist, discreet. The RENO ELEMENTS line impresses with its presence. The striking rectangular design of the multifunctional luminaire creates an extraordinary daytime effect that lends distinctive character to public areas, squares, pedestrian areas and architecturally appealing buildings.

#### **RENO ELEMENTS:**

A smart appearance!