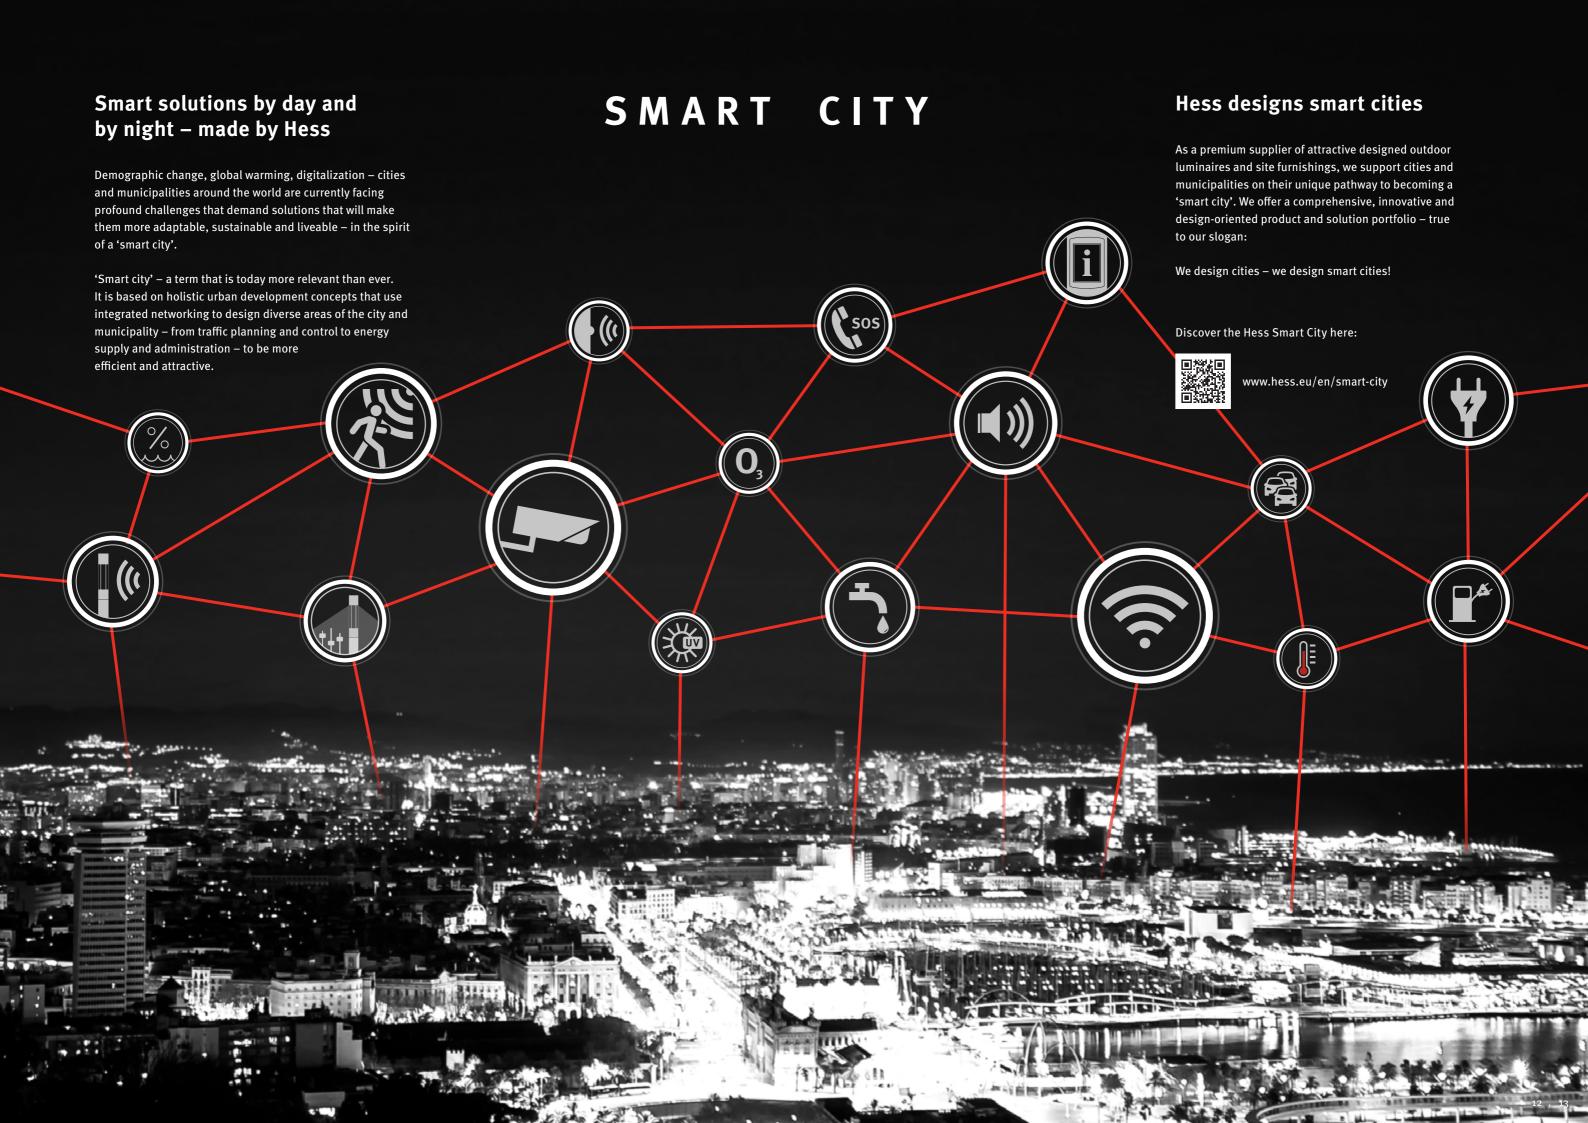

NTS:

Smart multifunctionality for living spaces with real added value!

## Smart design – for an impressive impact during the day.

Clear, purist, discreet. The RENO ELEMENTS line impresses with its presence. The striking rectangular design of the multifunctional luminaire creates an extraordinary daytime effect that lends distinctive character to public areas, squares, pedestrian areas and architecturally appealing buildings.

#### **RENO ELEMENTS:**

A smart appearance!







### **RENO ELEMENTS** a holistic approach.

Urban spaces. It's where you meet others and where life takes place. With RENO ELEMENTS, we lend urban spaces light, multifunctionality and design – and thereby high utility as well as recreational value.

While designing the RENO ELEMENTS, we thought about an entire





### Smart light and smart multifunctionality - in three different smart designs!

Hess offers you an unparalleled selection.

Increase the attractiveness of your urban spaces with our multifunctional lighting systems. Whether with ARINI, CITY ELEMENTS or RENO ELEMENTS.

Perfection down to the last detail – just as you would expect from Hess.

combining light and multifunctionality with extraordinary design inspired by nature.

As a result, ARINI taps completely new opportunities for shaping urban structures, revealing new applications in the process.



CITY ELEMENTS 180

CITY ELEMENTS 200

CITY ELEMENTS 230

### **CITY ELEMENTS**

The potential of the Hess CITY ELEMENTS multifunctional illuminating column extends far beyond mere illumination, with innovative LED technology and combinabl