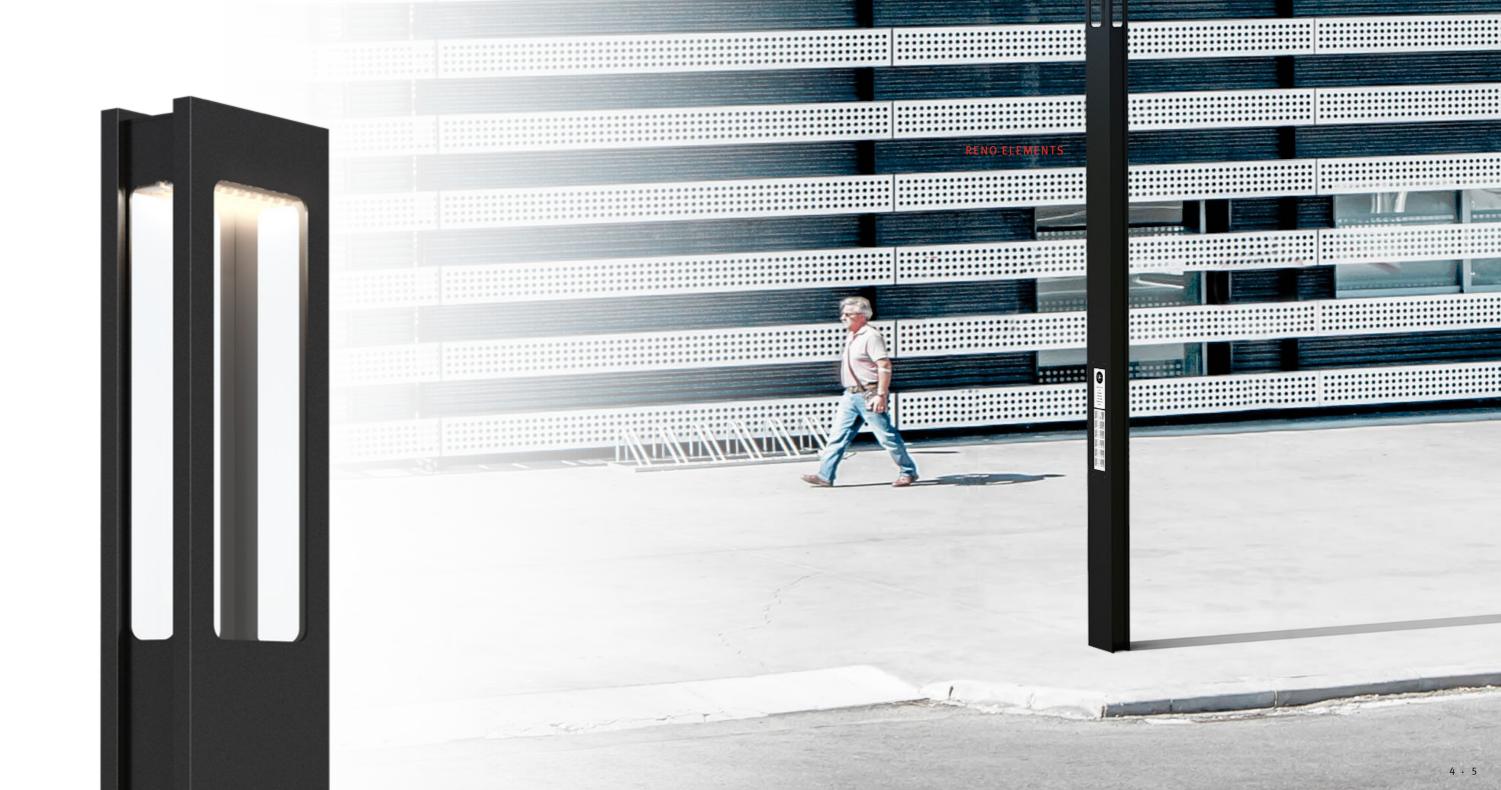

## **Smart light** – homogeneous, efficient and intelligent.

With heights of four to six meters, the RENO ELEMENTS line precisely focuses on meeting the most varied of lighting requirements in urban areas.

Thanks to state-of-the-art LED technology, it provides light that is extremely homogeneous. And by coupling them with a variety of dimming and light management systems, you increase efficiency and intelligence while transforming RENO ELEMENTS into SMART RENO ELEMENTS!

## Smart multifunctionality – and real added value.

The RENO ELEMENTS – developed for the urban space of today and tomorrow and equipped with elements that make life and getting together with others more comfortable and convenient, increasing the attractiveness of urban spaces.

Loudspeakers, cameras, information displays, WLAN, e-mobility and external power supply create communicative, informative and interlinked living spaces. Spaces to meet, to live and to feel welcome in.