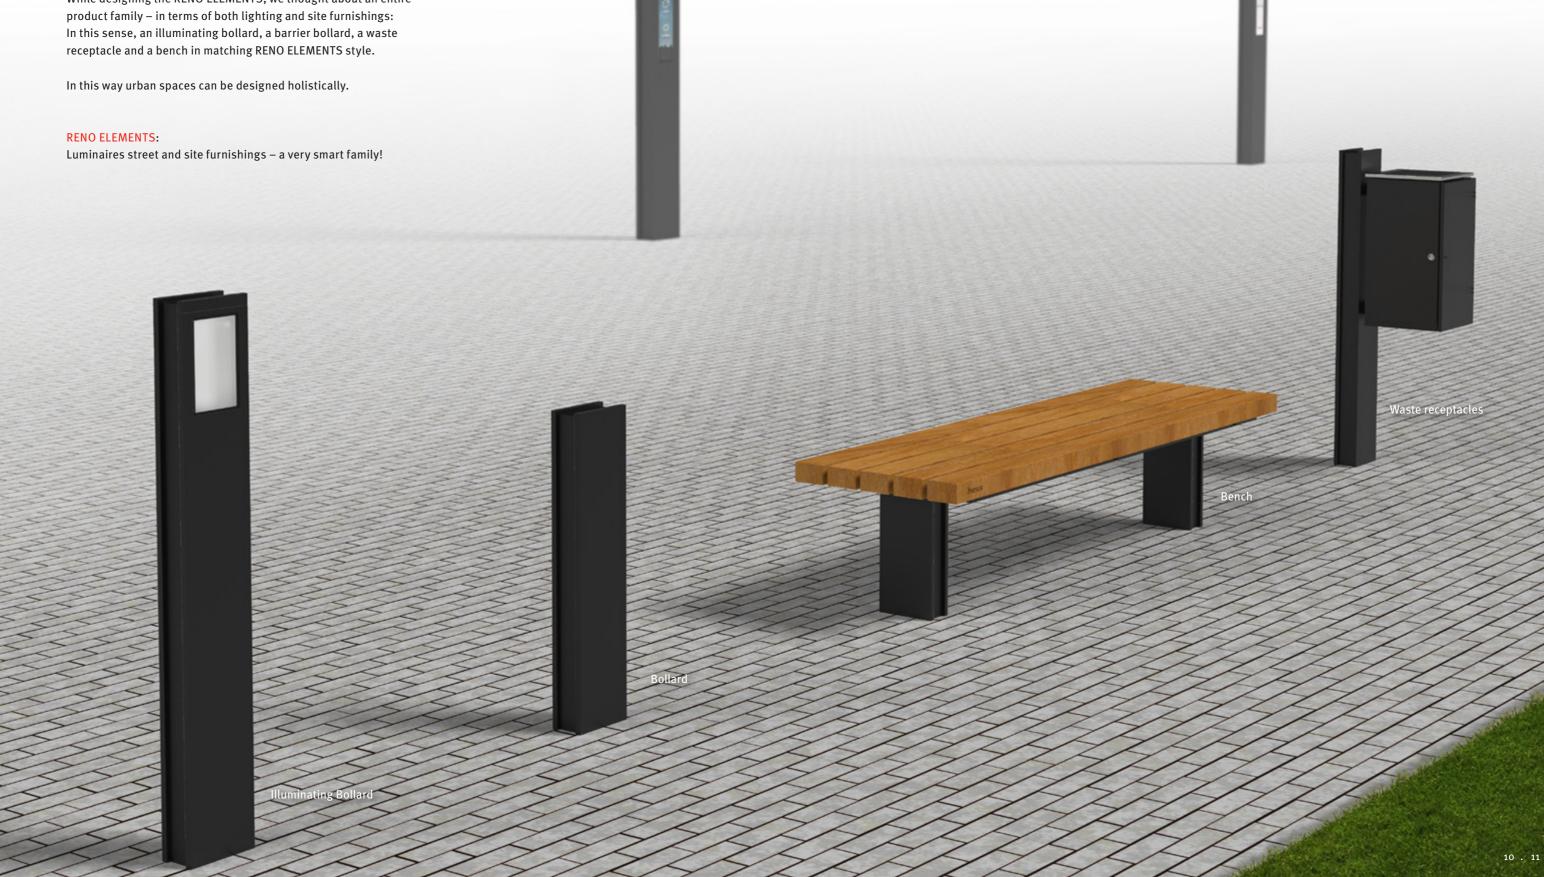

MENTS:

Smart multifunctionality for living spaces with real added value!

## Smart design – for an impressive impact during the day.

Clear, purist, discreet. The RENO ELEMENTS line impresses with its presence. The striking rectangular design of the multifunctional luminaire creates an extraordinary daytime effect that lends distinctive character to public areas, squares, pedestrian areas and architecturally appealing buildings.

#### **RENO ELEMENTS:**

A smart appearance!







### **RENO ELEMENTS** a holistic approach.

Urban spaces. It's where you meet others and where life takes place. With RENO ELEMENTS, we lend urban spaces light, multifunctionality and design – and thereby high utility as well as recreational value.

While designing the RENO ELEMENTS, we thought about an entire





### Smart light and smart multifunctionality - in three different smart designs!

Hess offers you an unparalleled selection.

Increase the attractiveness of your urban spaces with our multifunctional lighting systems. Whether with ARINI, CITY ELEMENTS or RENO ELEMENTS.

Perfection down to the last detail – just as you would expect from Hess.

combining light and multifunctionality with extraordinary design inspired by nature.

As a result, ARINI taps completely new opportunities for shaping urban structures, revealing new applications in the process.



CITY ELEMENTS 180

CITY ELEMENTS 200

CITY ELEMENTS 230

### **CITY ELEMENTS**

The potential of the Hess CITY ELEMENTS multifunctional illuminating column extends far beyond mere illumination, with innovative LED technology and combina