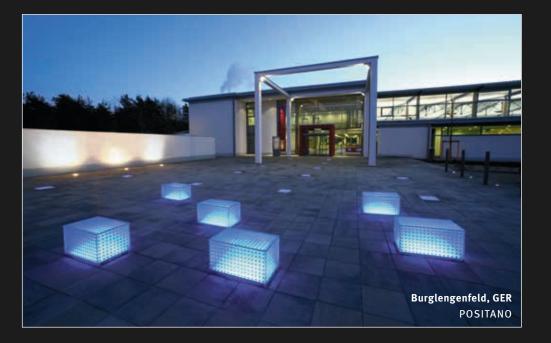

## ADDED VALUE

Squares, forecourts and courtyards – **attracting your audience and reflecting your values**. As places to greet, **meet** or entertain your customers, visitors and employees, they radiate a **welcoming atmosphere** and invite people to linger and enjoy the ambience.

Hess **multifunctional lighting systems** offer you even more – more than light. **Individually configurable** and tailored to your wants and needs.

There's just one question to answer: What are you looking for...?

Mercedes-Benz Arena Berlin, GER CITY ELEMENTS Do you want to **highlight a special detail** through spotlights? Do you want **excellent connectivity** through integrated Wi-Fi? Do you want **entertainment and communication** through integrated loudspeakers? Do you want **Security** through integrated cameras? Do you want to include water or electricity **Supply**?