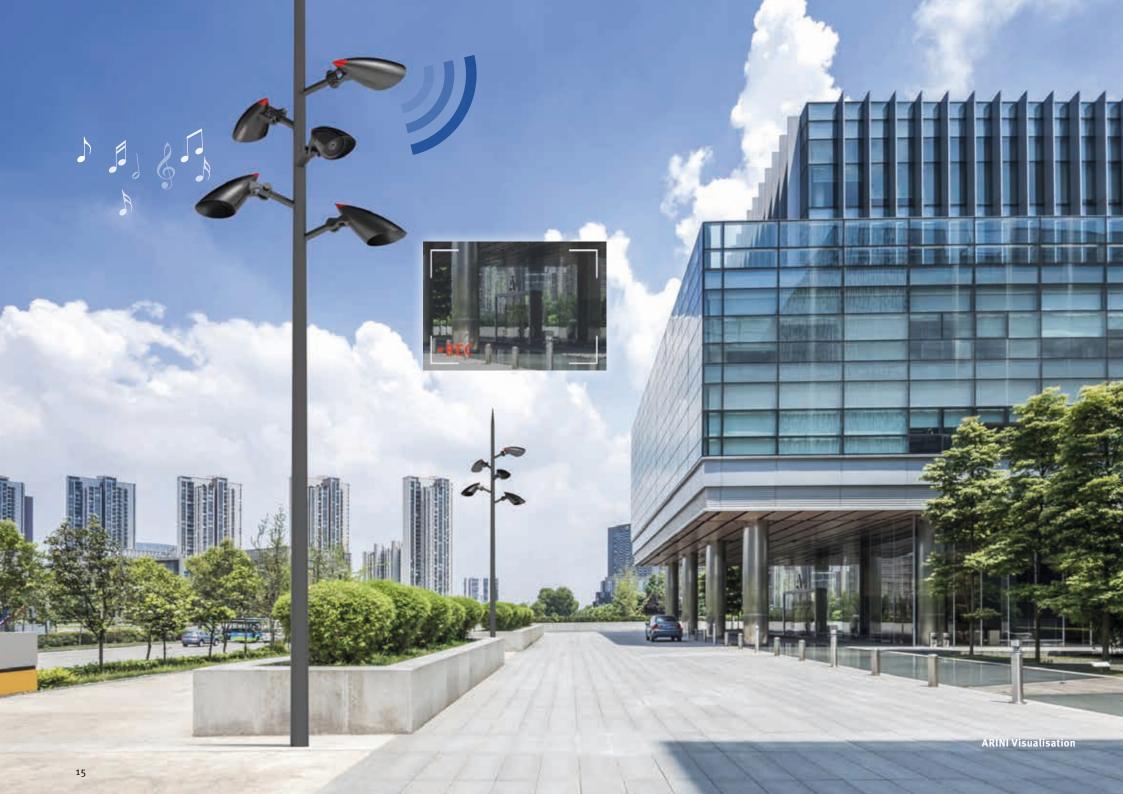

## ADDED VALUE

Squares, forecourts and courtyards – **attracting your audience and reflecting your values**. As places to greet, **meet** or entertain your customers, visitors and employees, they radiate a **welcoming atmosphere** and invite people to linger and enjoy the ambience.

Hess **multifunctional lighting systems** offer you even more – more than light. **Individually configurable** and tailored to your wants and needs.

There's just one question to answer: What are you looking for...?

Mercedes-Benz Arena Berlin, GER CITY ELEMENTS Do you want to **highlight a special detail** through spotlights? Do you want **excellent connectivity** through integrated Wi-Fi? Do you want **entertainment and communication** through integrated loudspeakers? Do you want **Security** through integrated cameras? Do you want to include water or electricity **Supply**?

We can make your idea a reality. Perfectly integrated into our multifunctional lighting system.

#### Hess - added value through multifunctionality.