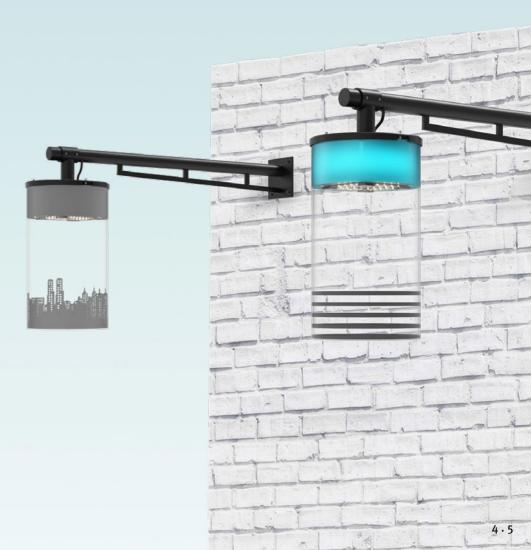

#### Designed entirely to your requirements!

Design your AVILA – whichever way you want: whether with customised decorative foil, whether with designer rings or with effect lighting.

What are your requirements?