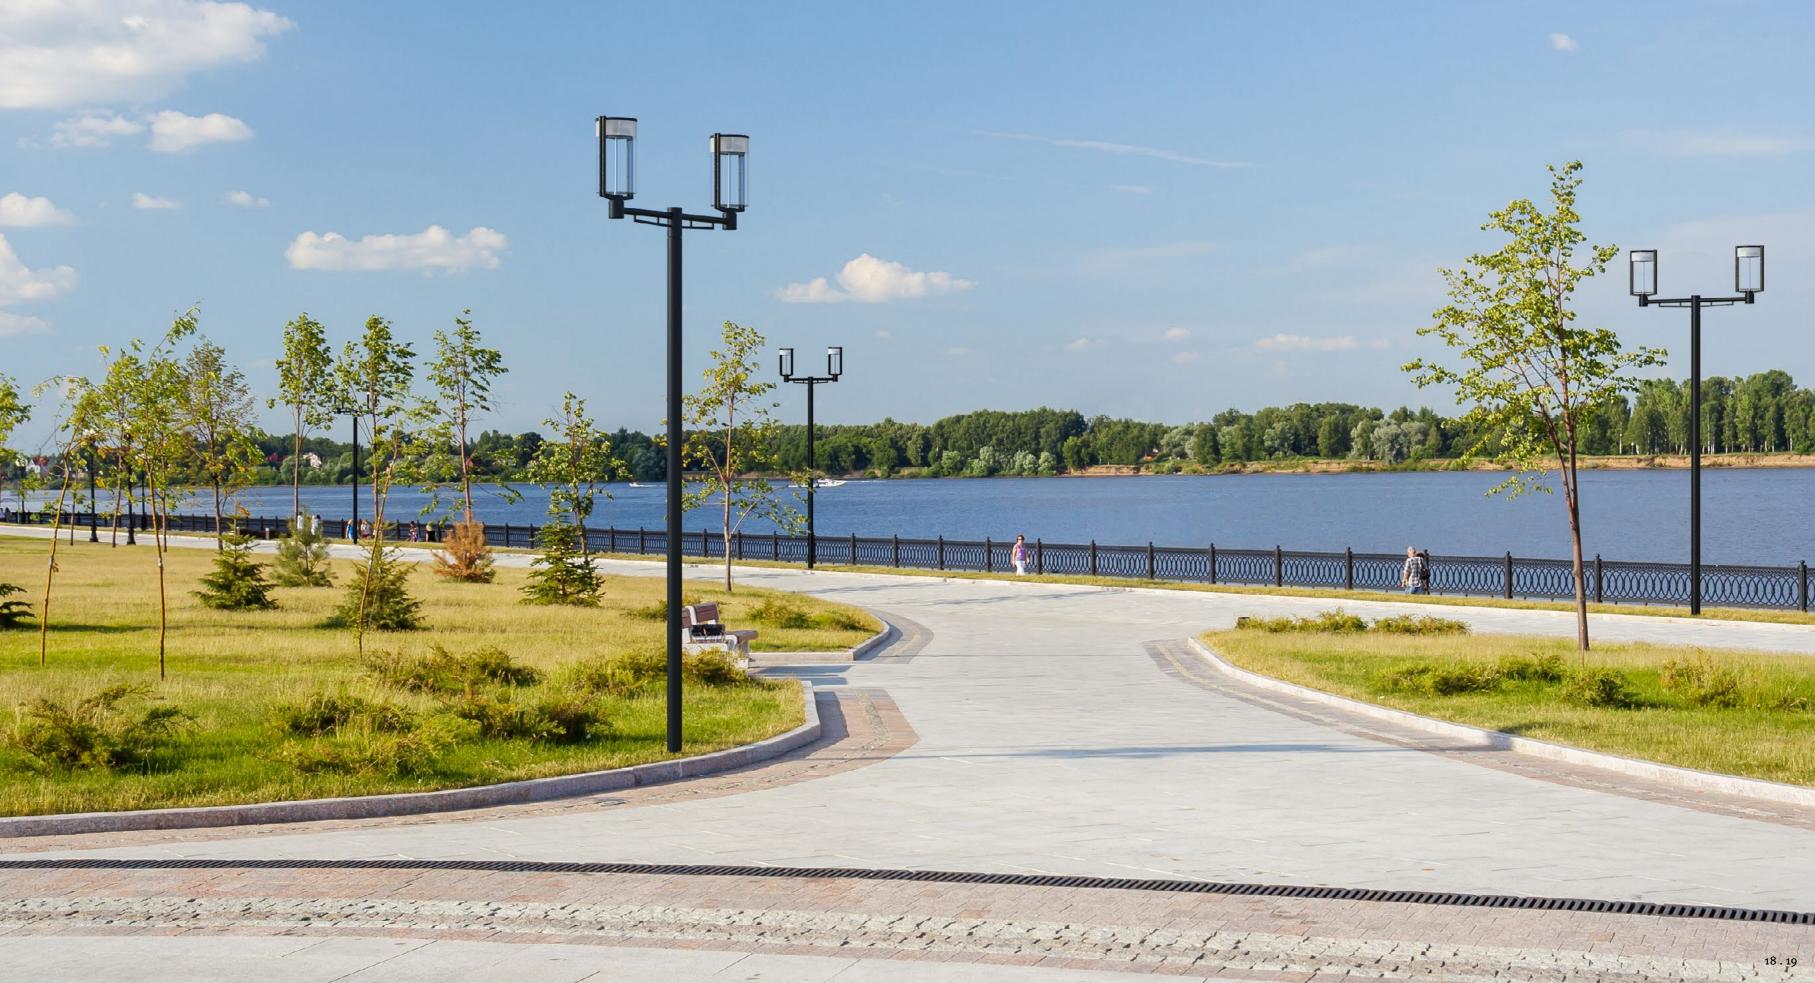

# Unpretentious and puristic!

The AVILA: An expressive design luminaire for the holistic design of urban spaces.

Clear and minimalist in design – and nevertheless expressive – the AVILA fits harmoniously into almost any architectural environment.

## Design and technology!

The AVILA offers functionality and efficiency: The most modern LED technology, a variety of optics as well as innovative dimming systems ensure you are equipped to meet practically all lighting requirements.

Equipped with state-of-the-art and extremely powerful LED technology with a maximum rated input power from 21 W to 70 W, it offers a variety of lighting characteristics from asymmetric to asymmetric wide, deep or right illumination clear through to rotationally symmetrical – and thus has an especially wide range of applications, even at heights of up to 6 meters.