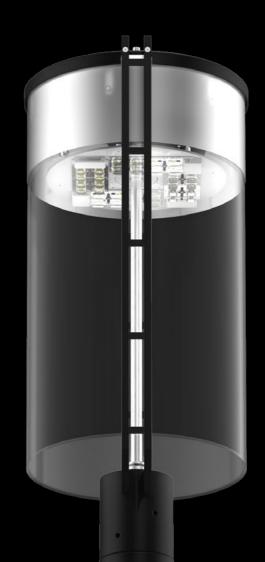

# Unpretentious and puristic!

The AVILA: An expressive design luminaire for the holistic design of urban spaces.

Clear and minimalist in design – and nevertheless expressive – the AVILA fits harmoniously into almost any architectural environment.

In yours as well?

### **AVILA**