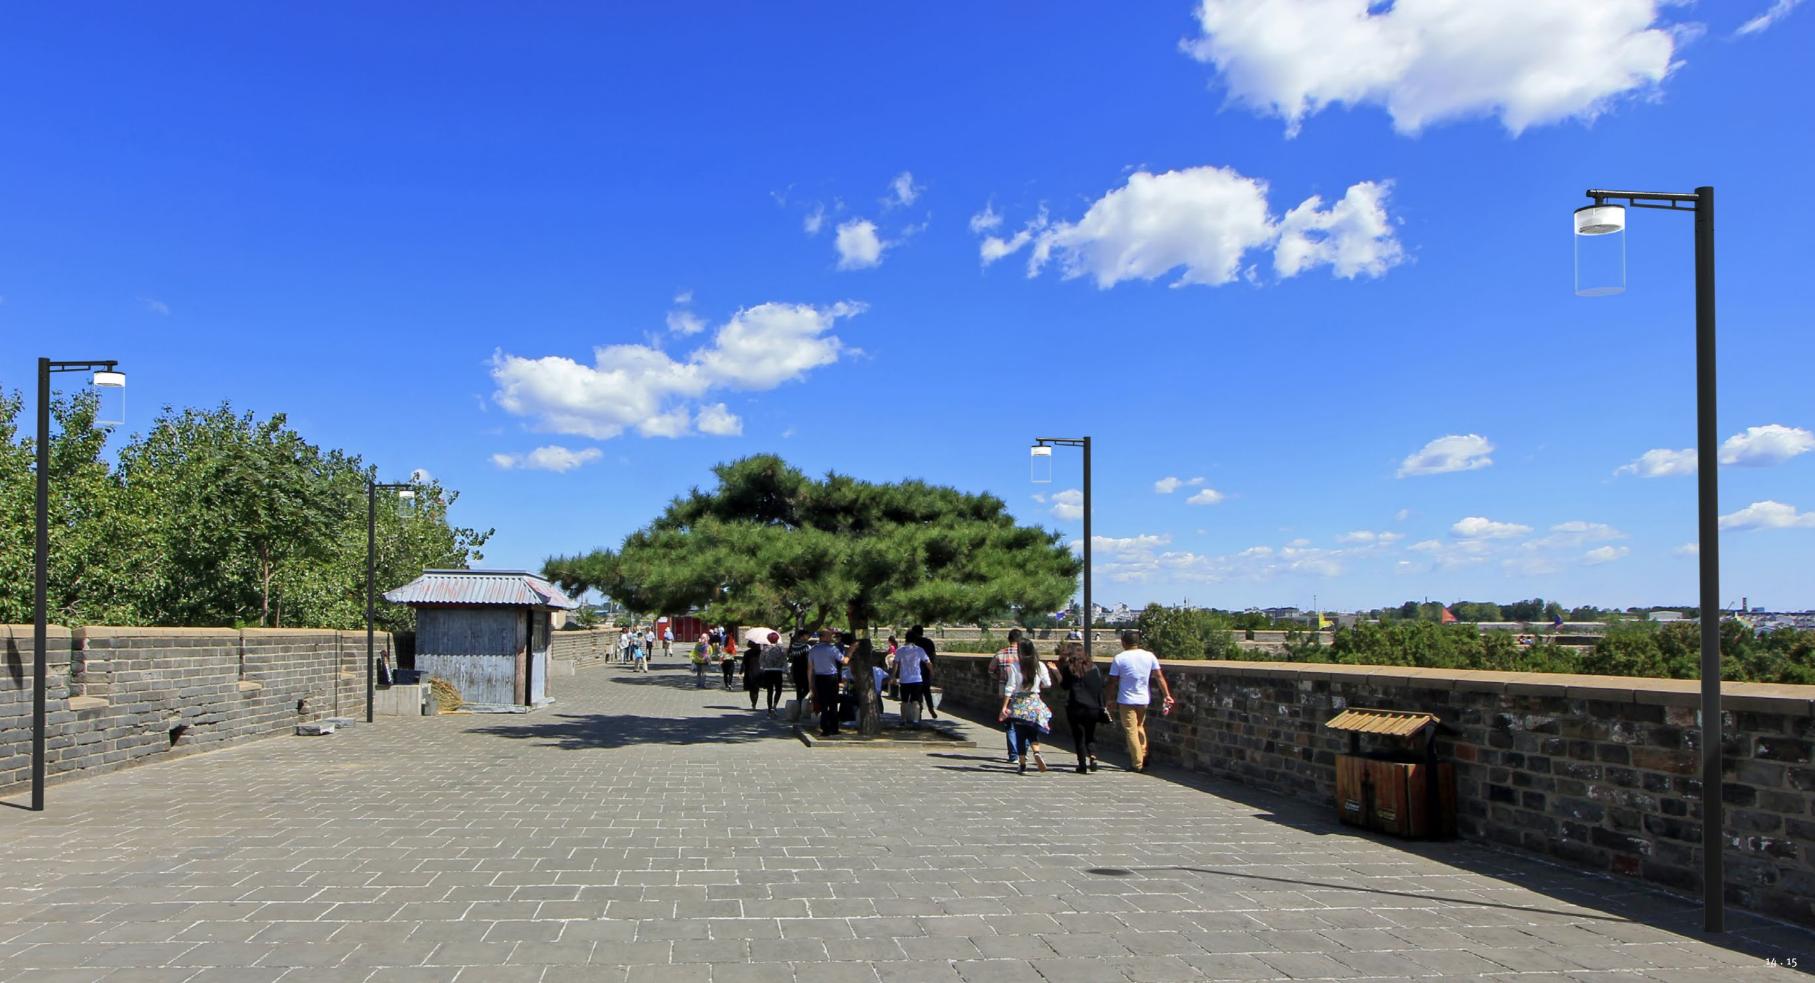

# Unpretentious and puristic!

The AVILA: An expressive design luminaire for the holistic design of urban spaces.

Clear and minimalist in design – and nevertheless expressive – the AVILA fits harmoniously into almost any architectural environment.

## Design and technology!

The AVILA offers functionality and efficiency: The most modern LED technology, a variety of optics as well as innovative dimming systems ensure you are equipped to meet practically all lighting requirements.