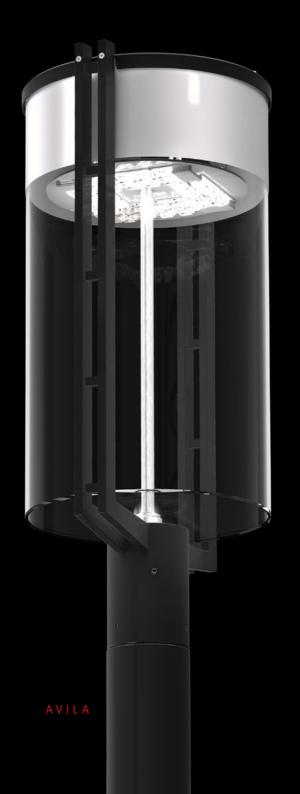

## Design and technology!

The AVILA offers functionality and efficiency: The most modern LED technology, a variety of optics as well as innovative dimming systems ensure you are equipped to meet practically all lighting requirements.

Equipped with state-of-the-art and extremely powerful LED technology with a maximum rated input power from 21 W to 70 W, it offers a variety of lighting characteristics from asymmetric to asymmetric wide, deep or right illumination clear through to rotationally symmetrical – and thus has an especially wide range of applications, even at heights of up to 6 meters.

With the use of dimming systems, the AVILA is even more efficient and convenient. Again, the choice is yours: whether DALI, StepDIM, AstroDIM or Zhaga.

The AVILA – the perfect combination of design and technology!