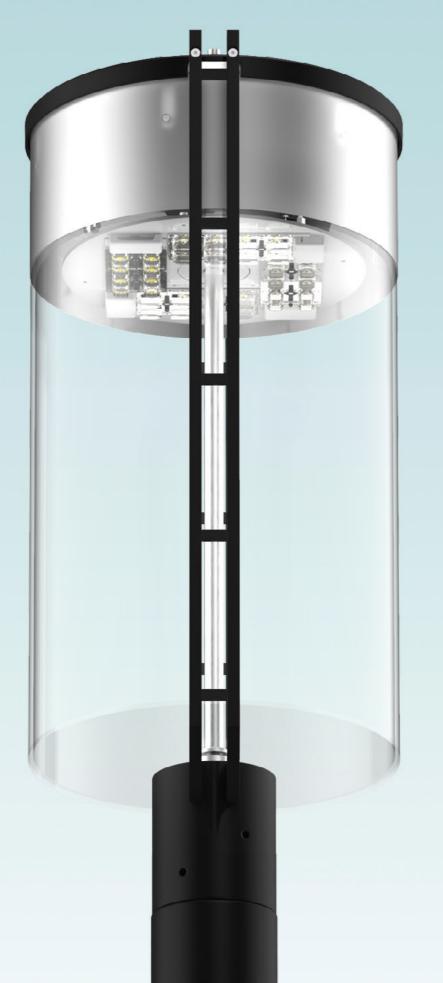

## Design and technology!

The AVILA offers functionality and efficiency: The most modern LED technology, a variety of optics as well as innovative dimming systems ensure you are equipped to meet practically all lighting requirements.

Equipped with state-of-the-art and extremely powerful LED technology with a maximum rated input power from 21 W to 70 W, it offers a variety of lighting characteristics from asymmetric to asymmetric wide, deep or right illumination clear through to rotationally symmetrical – and thus has an especially wide range of applications, even at heights of up to 6 meters.