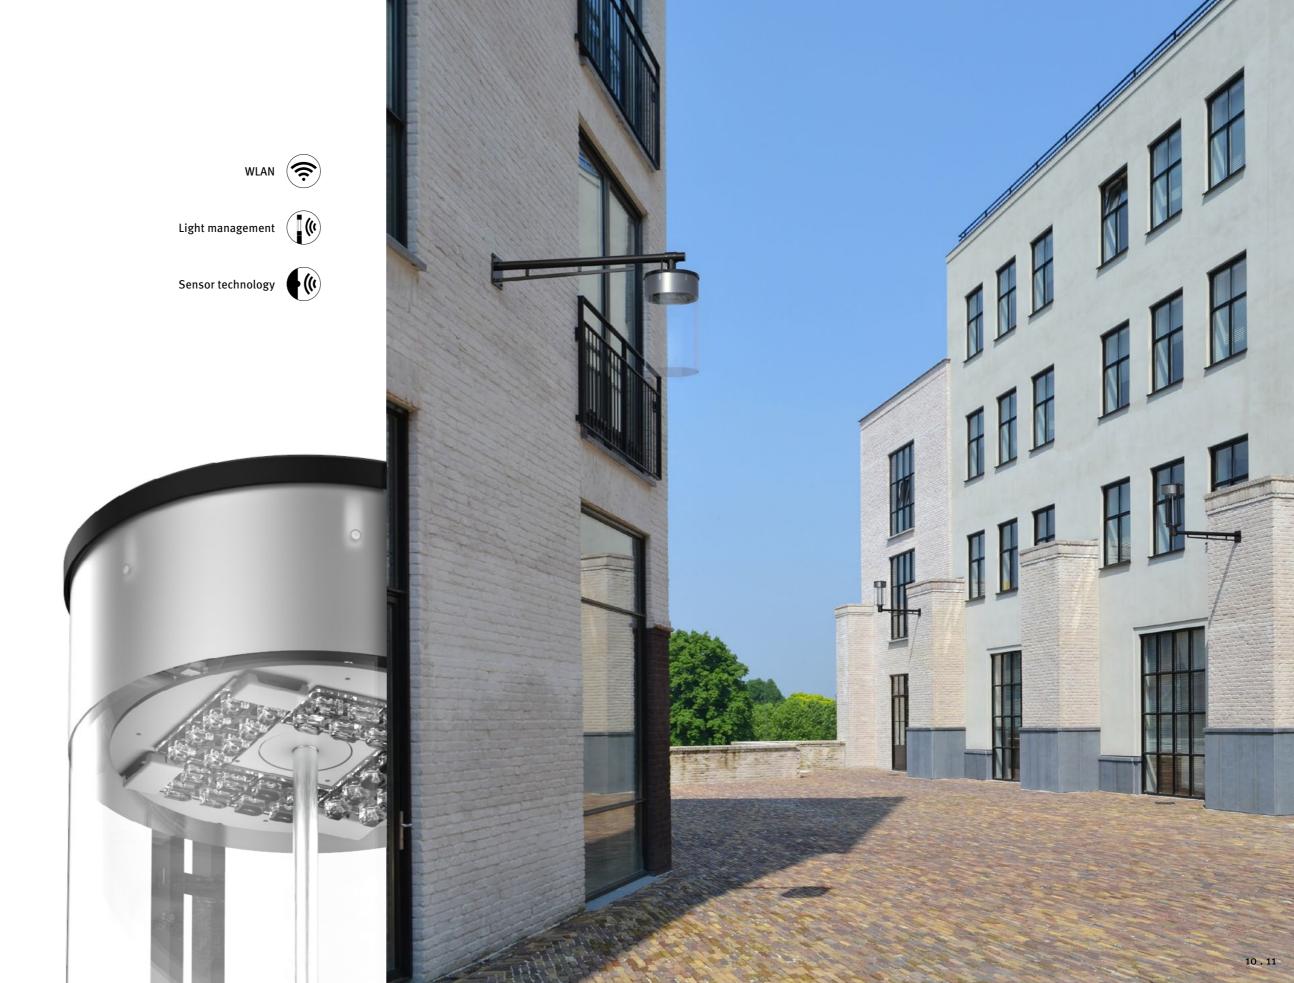

## Design and technology!

The AVILA offers functionality and efficiency: The most modern LED technology, a variety of optics as well as innovative dimming systems ensure you are equipped to meet practically all lighting requirements.

Equipped with state-of-the-art and extremely powerful LED technology with a maximum rated input power from 21 W to 70 W, it offers a variety of lighting characteristics from asymmetric to asymmetric wide, deep or right illumination clear through to rotationally symmetrical – and thus has an especially wide range of applications, even at heights of up to 6 meters.

With the use of dimming systems, the AVILA is even more efficient and convenient. Again, the choice is yours: whether DALI, StepDIM, AstroDIM or Zhaga.

The AVILA – the perfect combination of design and technology!