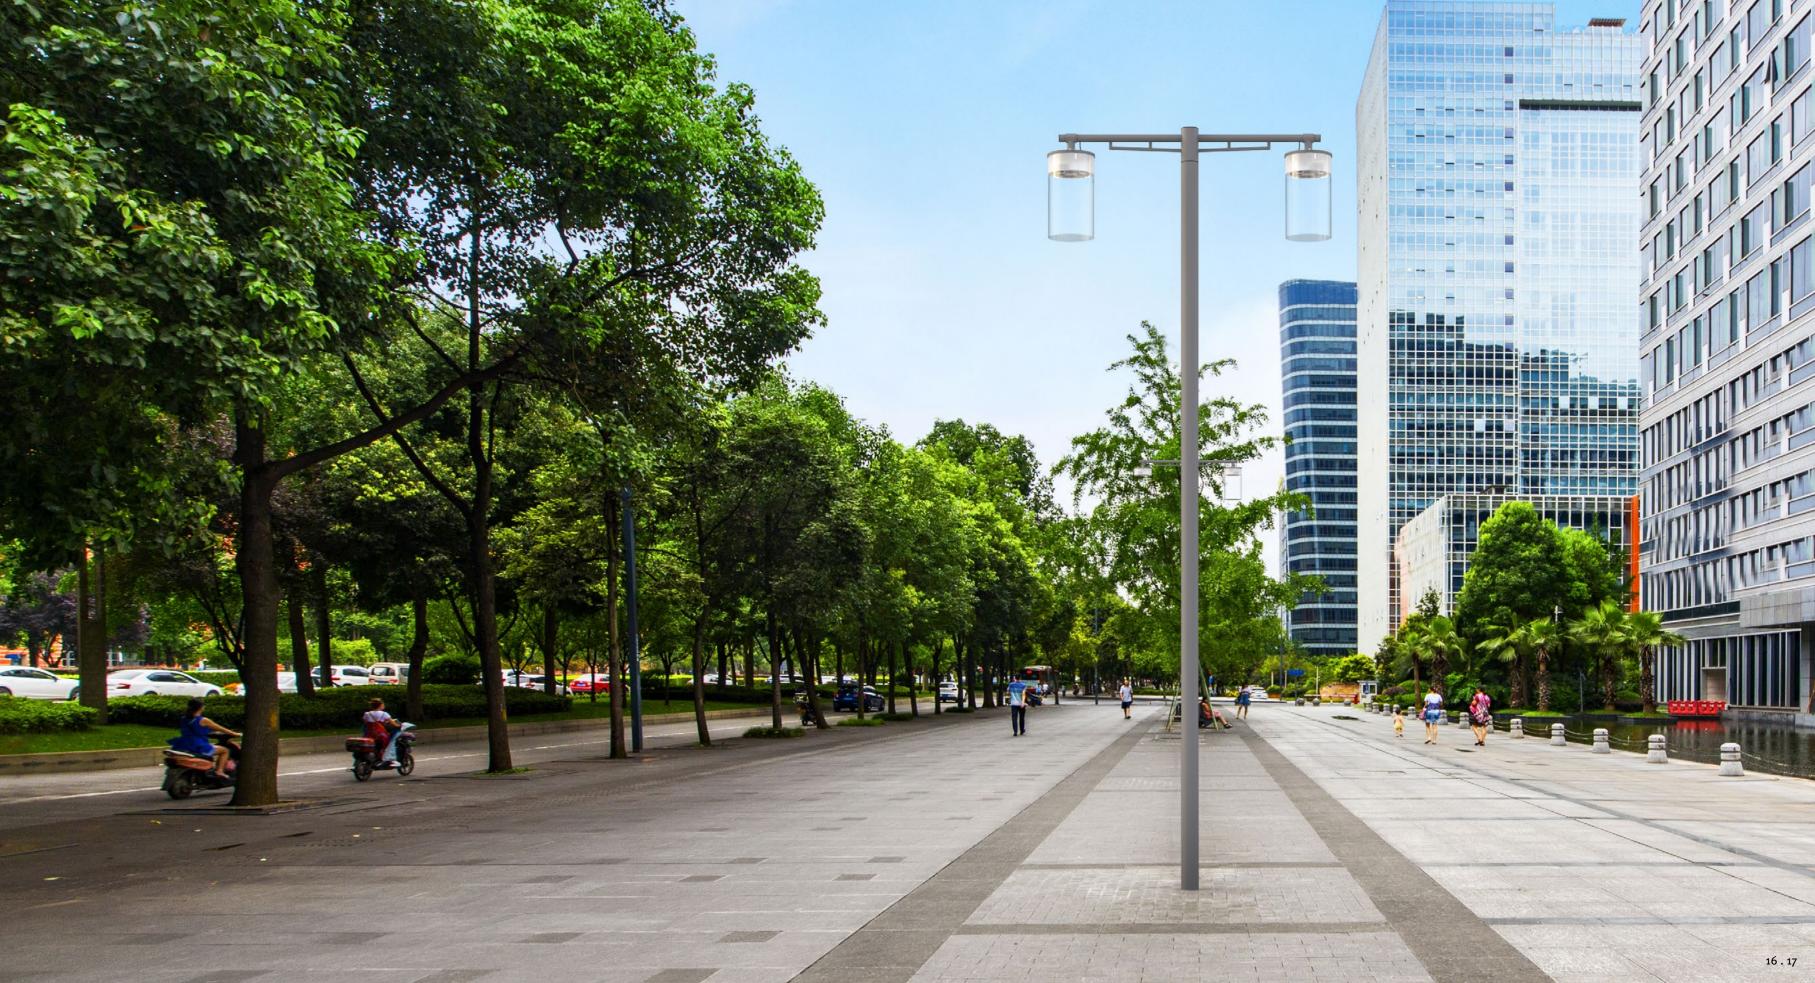

# Unpretentious and puristic!

The AVILA: An expressive design luminaire for the holistic design of urban spaces.

Clear and minimalist in design – and nevertheless expressive – the AVILA fits harmoniously into almost any architectural environment.

## Design and technology!

The AVILA offers functionality and efficiency: The most modern LED technology, a variety of optics as well as innovative dimming systems ensure you are equipped to meet practically all lighting requirements.

Equipped with state-of-the-art and extremely powerful LED technology with a maximum rated input power from 21 W to 70 W, it offers a variety of lighting characteristics from asymmetric to asymmetric wide, deep or right illumination clear through to rotationally symmetrical – and thus has an especially wide range of applications, even at heights of up to 6 meters.