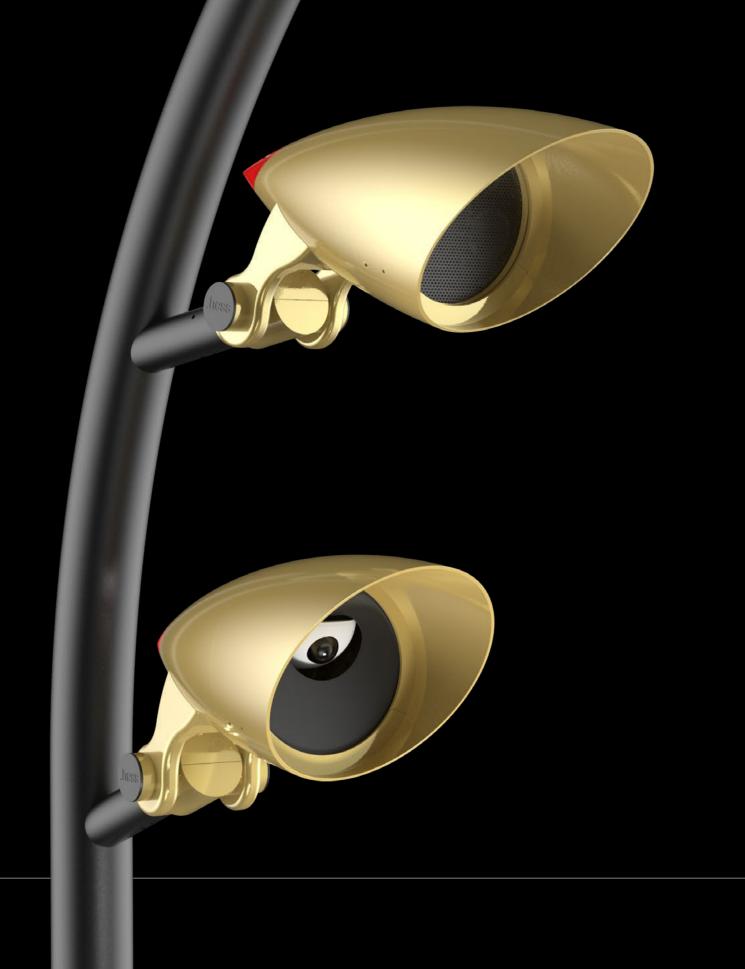

With the use of dimming systems, the AVILA is even more efficient and convenient. Again, the choice is yours: whether DALI, StepDIM or AstroDIM.\*

Wide

The eye – the parrot's most developed sensory organ. It enables extremely keen sight, guarantees a wide field of vision, good all-round vision and thus ensures optimal perception.

With the best light, we ensure that the eyes perceive the exact underlying planning and design concept of the urban space.

Not the brightest light but rather the best light ensures that creative, playful or artistic elements can be appreciated in the dark – and that various lighting moods and effects create a harmonious ensemble with a high feel-good factor.

Entertainment via integrated loudspeakers – no problem.

Up-to-date due to integrated WIFI – no problem.

Security via integrated cameras – no problem.

Being unique via integrated gobos – no problem.

ARINI improves the quality of life and the feel-good factor of urban spaces, because even we humans prefer company. ARINI ensures a high level of security, communication, networking and attractiveness – and not least, gives more than just an impetus for a future-oriented urban development.