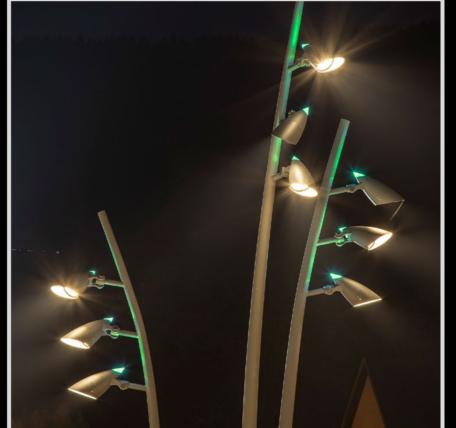

#### Perfect light - versatile design with light

Lend urban spaces and squares their own character in the dark and transform these into meeting places or places of encounter – full of atmosphere and emotion as well.

Play with light – your ideas have no boundaries.

Play with the brightness of light and create exciting lighting moods as well as an impressive atmosphere.

Play with the various light distributions and structure the room with them. And set playful accents and eye-catching highlights with the use of gobos.

Public spaces and squares can be more clearly structured and organized – and as a result, become more usable and more liveable.

Town Hall, Zella-Mehlis (GER)

The striking details that make ARINI a real work of art are also oriented on the laws of nature: The rear part of the luminary head for example, can be equipped with RGBW lighting and can set colour accents as desired.