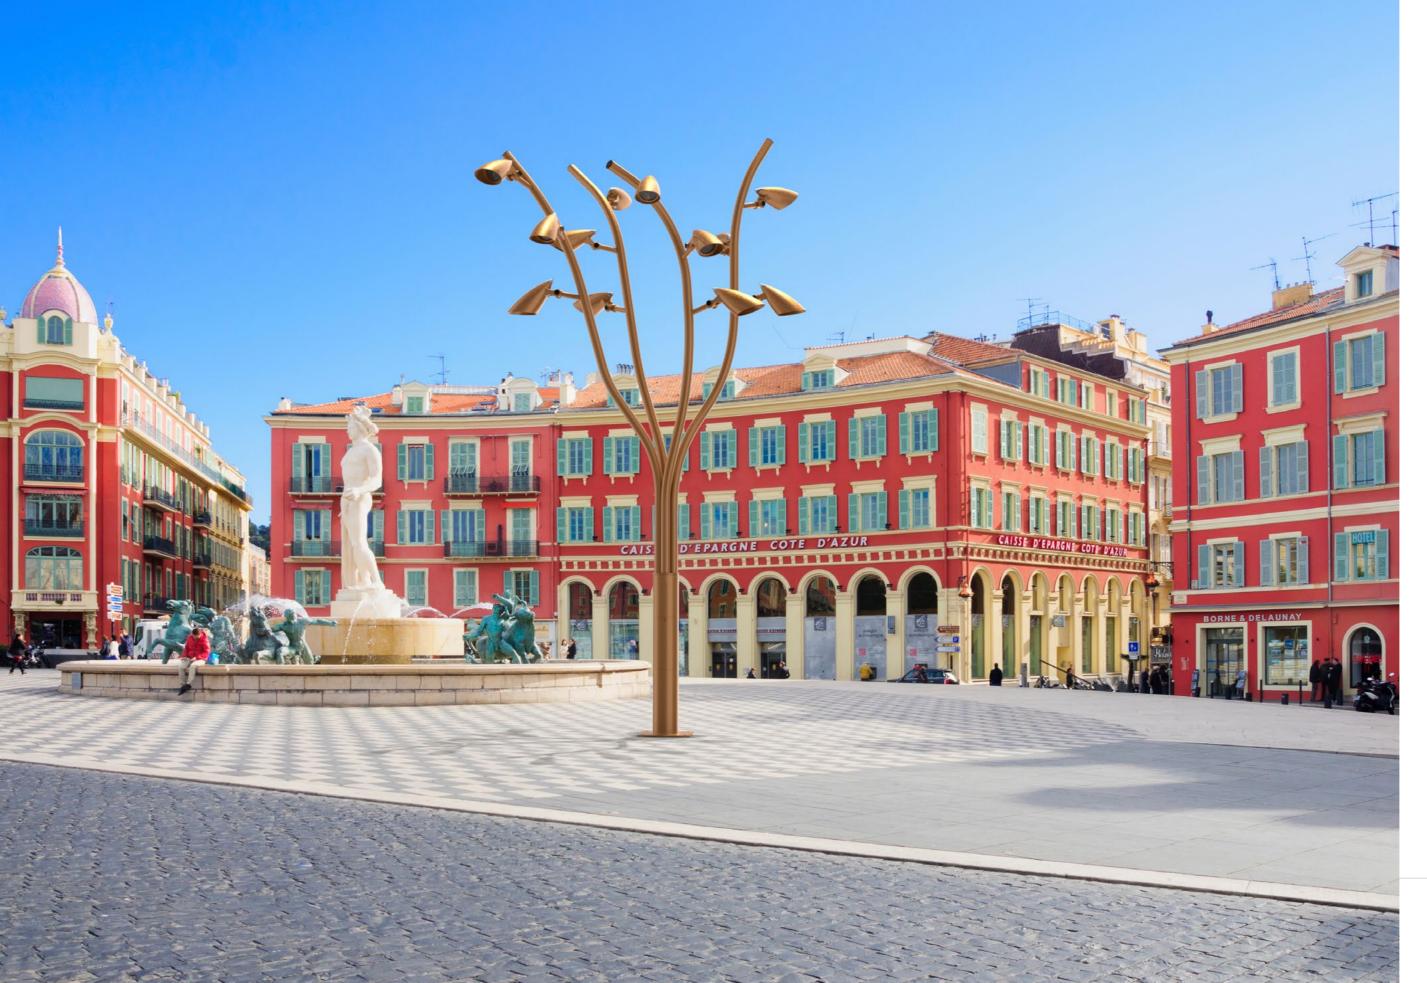

ARINI – as shapely and colourful as the model that inspired it

Organic design and bright colours. With ARINI, you set real spots of colour in the the urban jungle – at night and during the day. At the same time, due to its characteristics, ARINI literally brings light as well as multifunction and design into the city's undergrowth.

Public spaces and squares can be more clearly structured and organized – and as a result, become more usable and more liveable.

Town Hall, Zella-Mehlis (GER)

The striking details that make ARINI a real work of art are also oriented on the laws of nature: The rear part of the luminary head for example, can be equipped with RGBW lighting and can set colour accents as desired.

Apropos colour: The ARINIs are – just as the models that inspired them and typical of Hess – available in almost all desired colours: regardless of whether tone on tone or with deliberate contrast colouring.

Create from the colourful plumage of the tropical birds – entirely according to your wishes.

ARINI: A work of art for urban spaces.