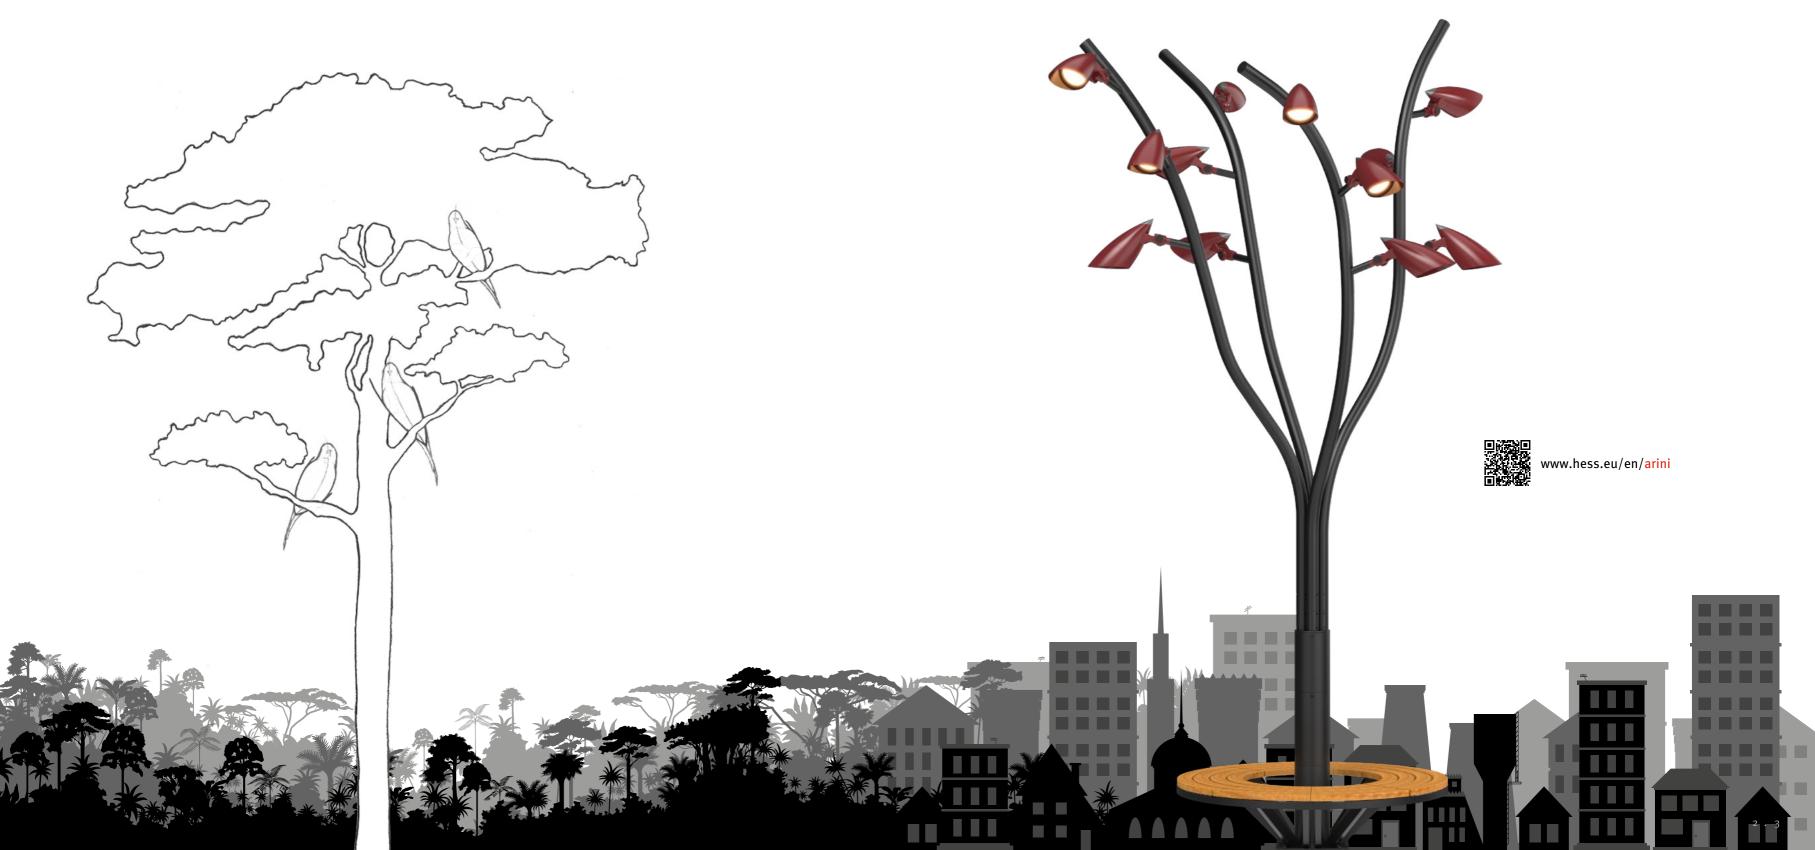

With its flowing curves, the ARINI appears as a harmonious portraiture of a stylized parrot sitting in a tree.

A portraiture that is internally harmonious and that unites the natural with the urban.

ARINI – For the urban jungle of today and tomorrow

ARINI opens up all new design and application possibilities – with a close relationship with nature and as varied, as intelligent and as colourful as a parrot.

**Diverse** because ARINI offers you all new possibilities for designing with light.

ARINI – as shapely and colourful as the model that inspired it

Organic design and bright colours. With ARINI, you set real spots of colour in the the urban jungle – at night and during the day. At the same time, due to its characteristics, ARINI literally brings light as well as multifunction and design into the city's undergrowth.