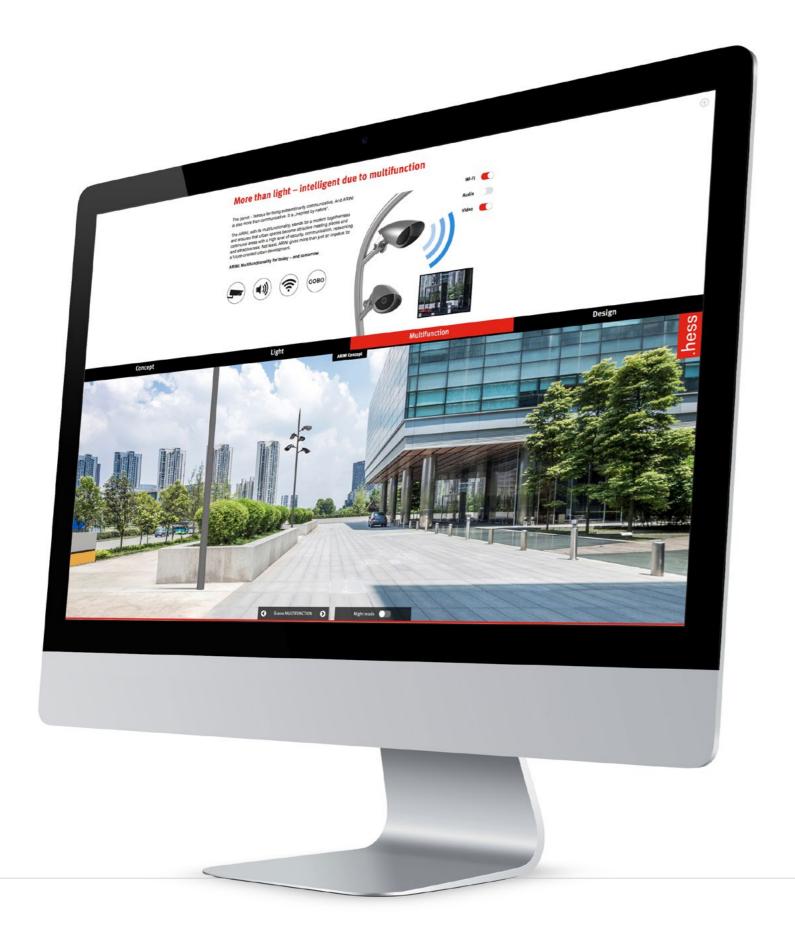

## **MULTIFUNCTION**

More than light – intelligent due to multifunction

Highly-specialized and multifunctional. ARINI unites both perfectly.

Nature demonstrates that versatility represents an elementary attribute. And parrots are famous for the fact that they are extraordinarily communicative and enjoy being in the company of their own species.

The ARINI is versatile – and even more than that.

The ARINI, with its multifunctionality, stands for a modern togetherness and ensures that urban spaces become attractive meeting places and walkways and squares become safe and communicative areas.

Entertainment via integrated loudspeakers – no problem.

Up-to-date due to integrated WIFI – no problem.

Security via integrated cameras – no problem.

Being unique via integrated gobos – no problem.

ARINI improves the quality of life and the feel-good factor of urban spaces, because even we humans prefer company. ARINI ensures a high level of security, communication, networking and attractiveness – and not least, gives more than just an impetus for a future-oriented urban development.