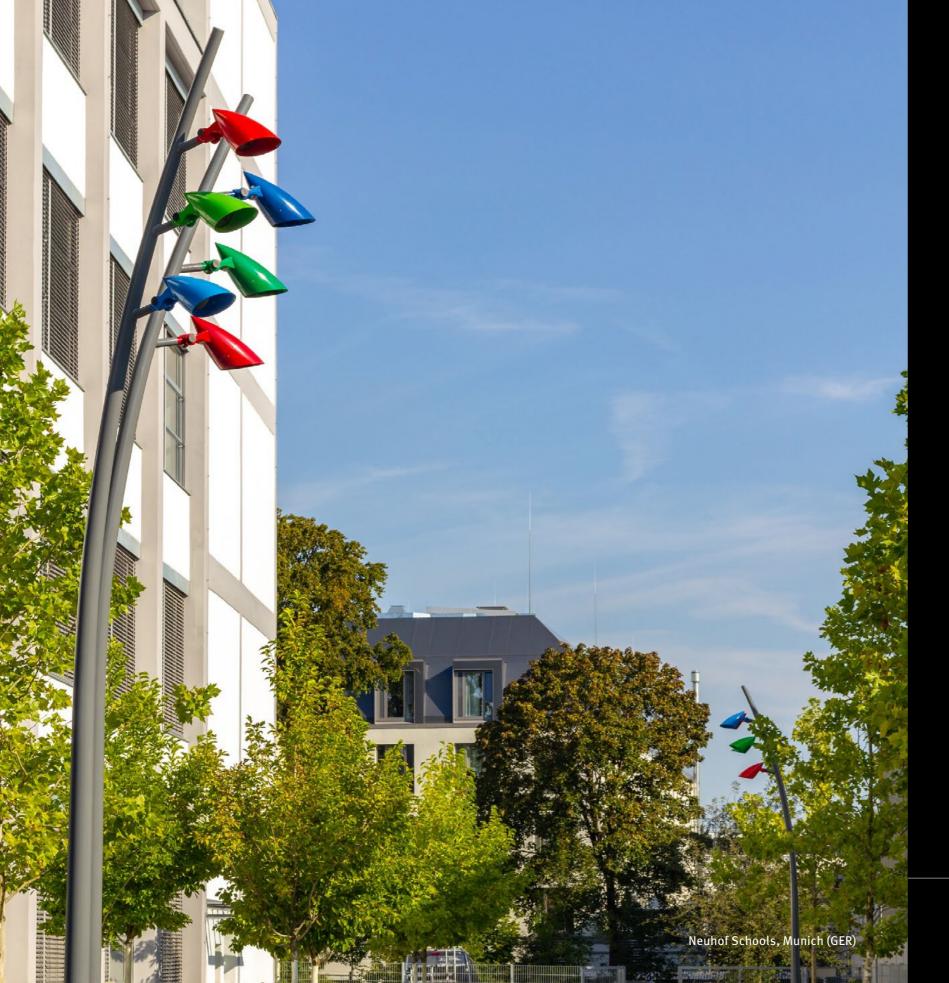

With its flowing curves, the ARINI appears as a harmonious portraiture of a stylized parrot sitting in a tree.

A portraiture that is internally harmonious and that unites the natural with the urban.

ARINI – For the urban jungle of today and tomorrow

ARINI opens up all new design and application possibilities – with a close relationship with nature and as varied, as intelligent and as colourful as a parrot.

**Diverse** because ARINI offers you all new possibilities for designing with light.

ARINI – as shapely and colourful as the model that inspired it

Organic design and bright colours. With ARINI, you set real spots of colour in the the urban jungle – at night and during the day. At the same time, due to its characteristics, ARINI literally brings light as well as multifunction and design into the city's undergrowth.