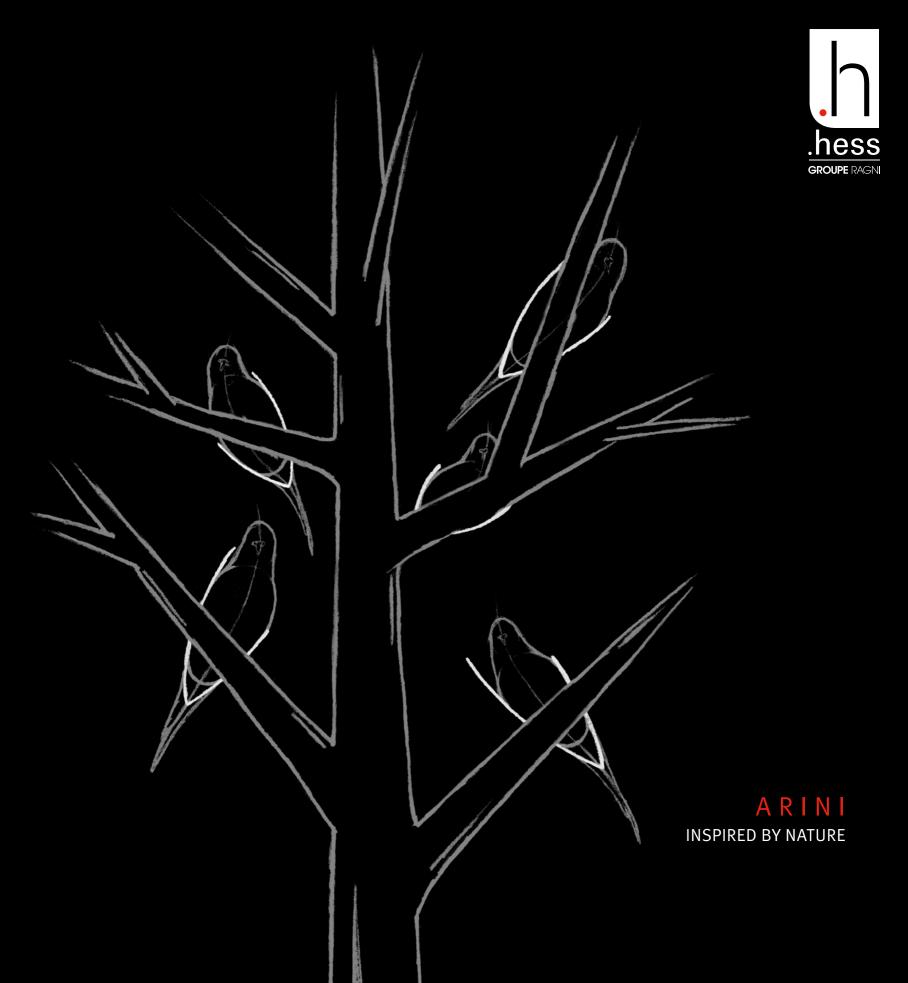

With its flowing curves, the ARINI appears as a harmonious portraiture of a stylized parrot sitting in a tree.

A portraiture that is internally harmonious and that unites the natural with the urban.

ARINI – For the urban jungle of today and tomorrow

**ARINI** – INSPIRED BY NATURE.