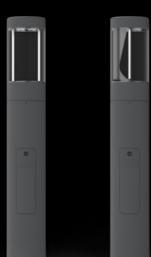

The CITY ELEMENTS 180 illuminating bollard by Hess - the CITY ELEMENT among illuminating bollards!

Don't you agree?

The CITY ELEMENTS 180 illuminating bollard complements the CITY ELEMENTS illuminating columns in a perfect way and with an unprecedented stringency.

Modularity and versatility made by Hess.