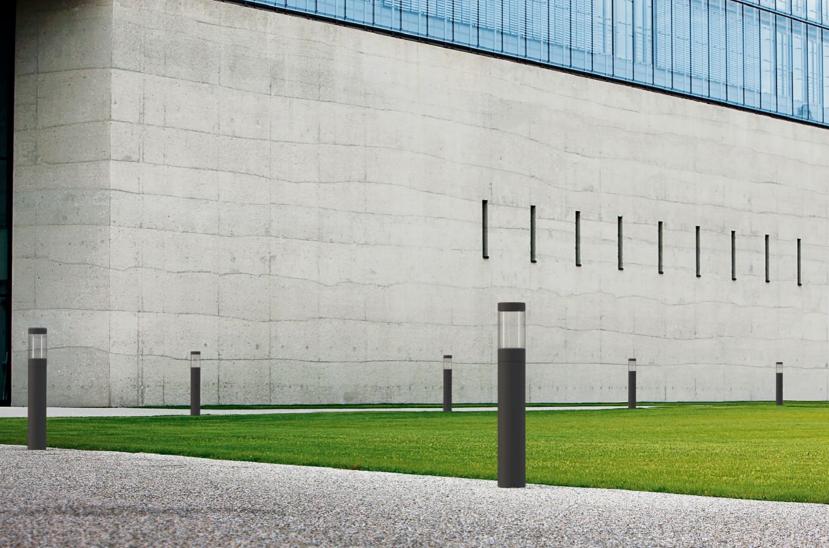

### **CITY ELEMENTS**

CITY ELEMENTS, from Hess, is a multifunctional lighting system suitable for meeting all requirements in a smart city and in a smart urban space.

The potential of CITY ELEMENTS columns goes far beyond mere illumination thanks to their modularity: From loudspeakers, cameras, illuminating elements, power and water connections to charging infrastructures for e-mobility. Thanks to the individually combinable elements, diverse and additional functions and supply solutions are offered.

For the urban requirements of today and tomorrow.