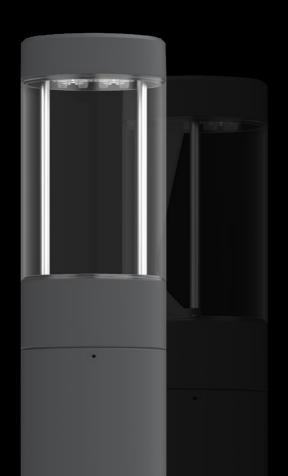

### CITY ELEMENTS ILLUMINATING BOLLARDS

The extensive experience that we have gained over the years with the CITY ELEMENTS illuminating columns has been incorporated in the development of the new CITY ELEMENTS 180 illuminating bollard.

# **HIGHLIGHTS**

The CITY ELEMENTS 180 illuminating bollard is comprised of a base element and a top element. You have a variety of options to choose from: Thanks to its modularity, the CITY ELEMENTS 180 illuminating bollard is a prime example of versatility.

- Modular design –
  consisting of a base and top element
  and thus freely configurable
- Bayonet fitting for simple connection of base and top element
- Top element –
  already sealed ex works
- High-performance LED modules with 9 up to 28 watts of power
- Internal shade (optional) –
  can be fitted on the top element ex works or
  at a later point in time
- Motion detector –
  now available as standard
- Electrical supply possible: