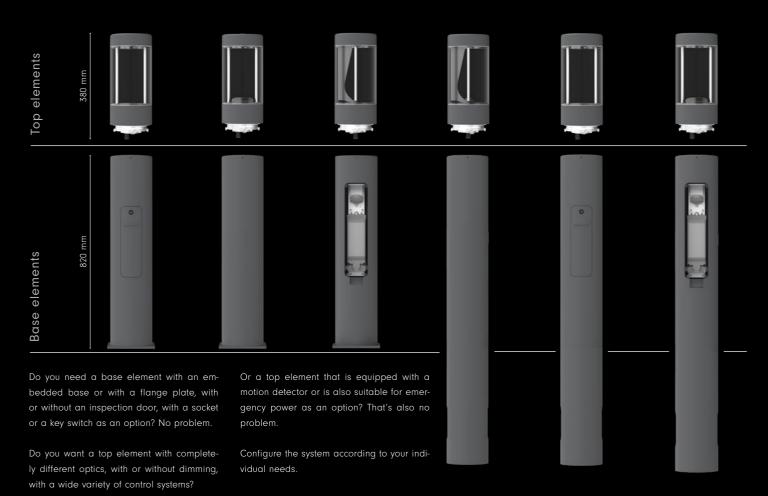

# **HIGHLIGHTS**

The CITY ELEMENTS 180 illuminating bollard is comprised of a base element and a top element. You have a variety of options to choose from: Thanks to its modularity, the CITY ELEMENTS 180 illuminating bollard is a prime example of versatility.

- Modular design –
  consisting of a base and top element
  and thus freely configurable
- Bayonet fitting for simple connection of base and top element
- Top element –
  already sealed ex works
- High-performance LED modules with 9 up to 28 watts of power
- Internal shade (optional) –
  can be fitted on the top element ex works or
  at a later point in time
- Motion detector –
  now available as standard
- Electrical supply possible:

  CRVE base element available with the following two equipment options:

  Electrical design possibilities:

  GS 0 = without equipment

# MODULARITY THANKS TO ELEMENTS

Hess GmbH Licht + Form Lantwattenstrasse 22 D-78050 Villingen-Schwenningen Phone: + 49 (0) 7721 920-0 E-mail: info@hess.eu www.hess.eu © Hess GmbH Licht + Form CITY ELEMENTS 200 09/2020