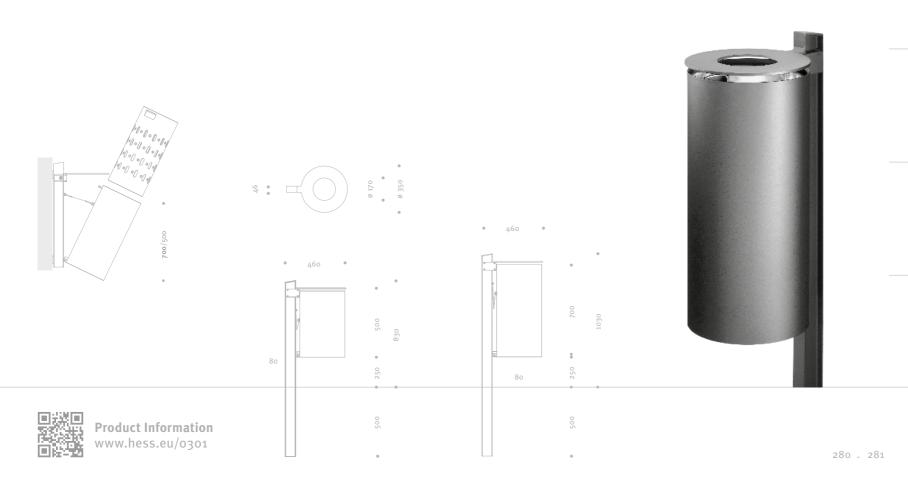

Product Description: Frame and container made of steel, galvanised. Disposal opening reduced in size. Container can be tipped forward for emptying. Triangular lock. Insert made of PE plastic or metal. Also available with ashtray as optionally integrated or attached version. Available with flange, embedded base or wall attachment. Capacity: Punto 500 = 32 l, Punto 700 = 45 l