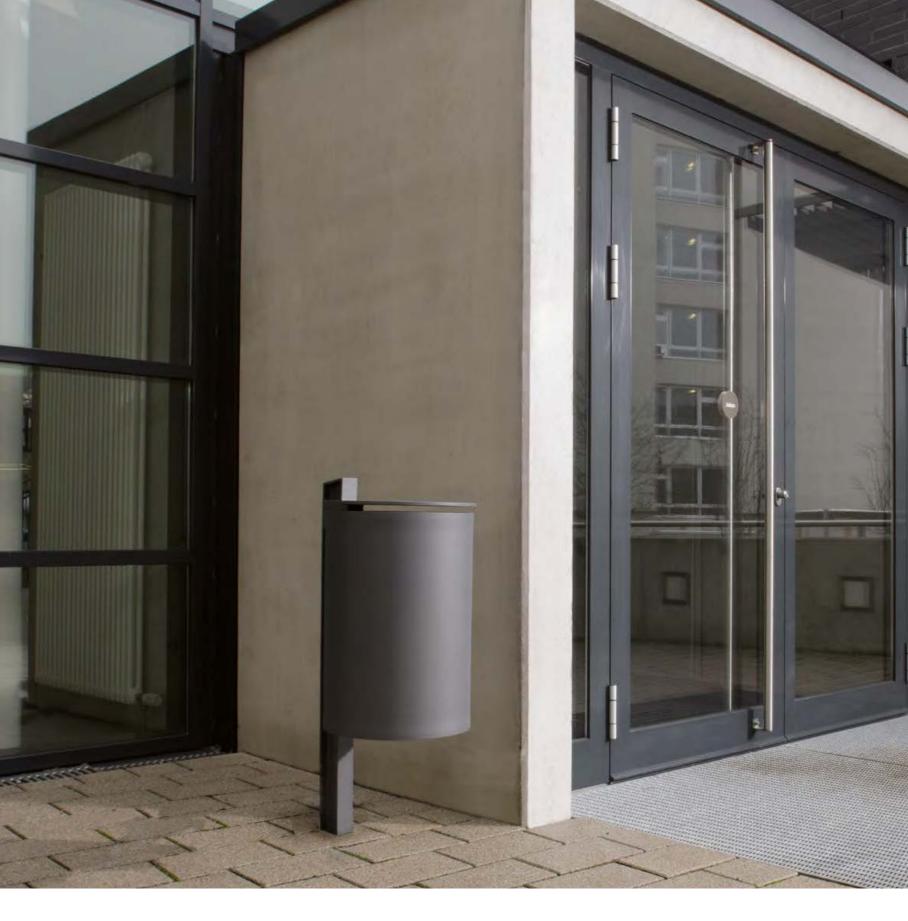

PUNTO VILLINGEN-SCHWENNINGEN . GERMANY

## WASTE RECEPTACLE

Elegant, practical, simply good: In classic expression of design, the simple yet elegant CARPO and PUNTO waste receptacles fit perfectly into any design ambience. In addition to the design, the waste receptacles are highly practical, something you will appreciate at the latest when emptying them. The carefully painted galvanised steel waste receptacles stand for value and longevity, just as you would expect from Hess.