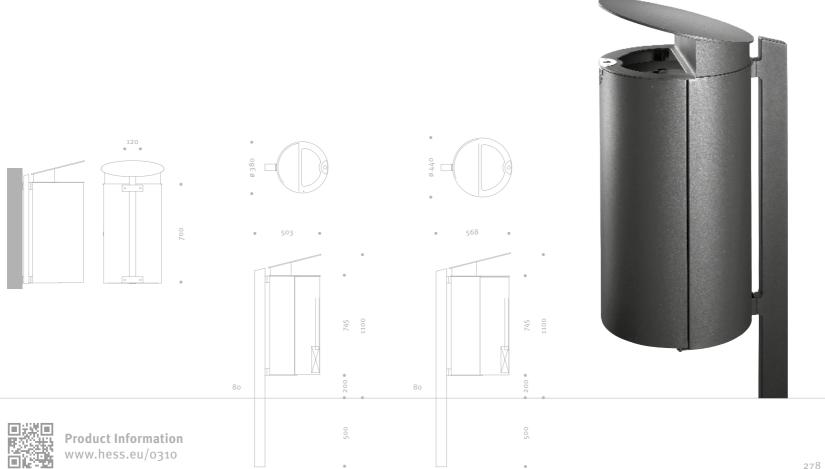

Product Description: Frame and container made of steel, galvanised. Disposal opening reduced in size and protected from rain. Container can be folded up laterally for emptying. Triangular lock. Pick-up ring for rubbish bag inside. With or without integrated steel ashtray, galvanised. Available with flange, embedded base or wall attachment. Capacity: CARPO 380 = 60 l, CARPO 440 = 90 l