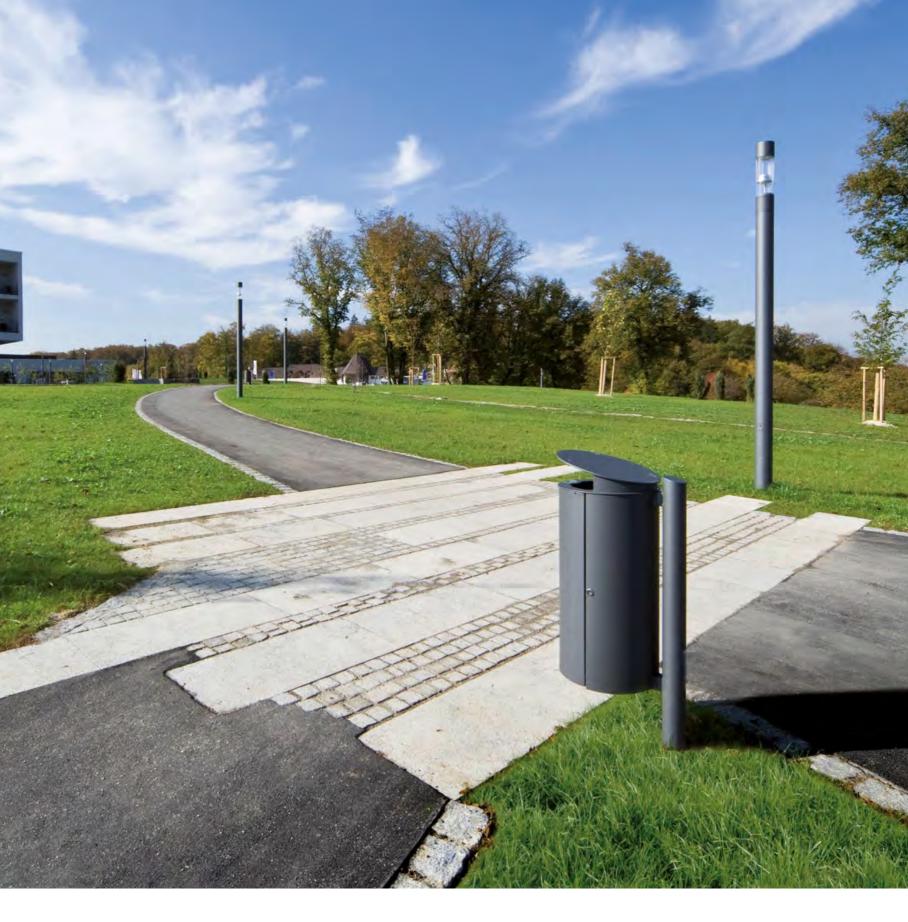

## WASTE RECEPTACLES

Elegant, practical, simply good: In classic expression of design, the simple yet elegant CARPO and PUNTO waste receptacles fit perfectly into any design ambience. In addition to the design, the waste receptacles are highly practical, something you will appreciate at the latest when emptying them. The carefully painted galvanised steel waste receptacles stand for value and longevity, just as you would expect from Hess.

Product Description: Frame and container made of steel, galvanised. Disposal opening reduced in size and protected from rain. Container can be folded up laterally for emptying. Triangular lock. Pick-up ring for rubbish bag inside. With or without integrated steel ashtray, galvanised. Available with flange, embedded base or wall attachment. Capacity: CARPO 380 = 60 l, CARPO 440 = 90 l